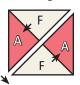

Right Star Point Unit should measure 3 1/2" x 6 1/2".

Assemble one Left Star Point Unit and one Right Star Point Unit.

Star Point Unit should measure 6 1/2" x 6 1/2".

Cut the Fabric A square and Fabric F square on the diagonal twice.

Make 4.
You will not use two.

 $\times$ 

Make 4. You will not use two.

Fat Quarter Shop Exclusive

Assemble two Fabric A triangles and two Fabric F triangles.

Trim Hourglass Unit to measure 6 1/2" x 6 1/2".