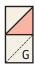

Draw a diagonal line on the wrong side of the Fabric G squares.

With right sides facing, layer a Fabric G square on the top end of a Fabric C rectangle.

Stitch on the drawn line and trim 1/4" away from the seam.

Repeat on the bottom end.

Left Star Point Unit should measure 3 1/2" x 6 1/2".