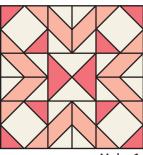

## St Gregory's C

Block Pattern

With right sides facing, layer a Fabric G square on the top end of a Fabric C rectangle.

Stitch on the drawn line and trim 1/4" away from the seam.

Repeat on the bottom end.

Right Star Point Unit should measure 3 1/2" x 6 1/2".

Assemble one Left Star Point Unit and one Right Star Point Unit.

Star Point Unit should measure 6 1/2" x 6 1/2".

Cut the Fabric A square and Fabric F square on the diagonal twice.

Make 4.
You will not use two.

 $\times$ 

Make 4. You will not use two.

Fat Quarter Shop Exclusive

Assemble two Fabric A triangles and two Fabric F triangles.

Trim Hourglass Unit to measure 6 1/2" x 6 1/2".

Assemble Block. Press open.

St Gregory's Cross & Hourglass Block should measure  $18 \frac{1}{2}$ " x  $18 \frac{1}{2}$ ".

.....