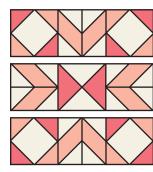

**Block Pattern** 

Fat Quarter Shop Exclusive

Unfinished size: 18 ½" x 18 ½".

Pattern for Tablerunner, Lap, Twin &

Queen size quilts available at

www.FatQuarterShop.com.

Draw a diagonal line on the wrong side of the Fabric B squares and Fabric D squares.

## www.FatQuarterShop.com