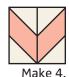

Right Star Point Unit should measure 3 1/2" x 6 1/2".

Assemble one Left Star Point Unit and one Right Star Point Unit.

Star Point Unit should measure 6 1/2" x 6 1/2".

Cut the Fabric A square and Fabric F square on the diagonal twice.