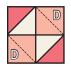

Draw a diagonal line on the wrong side of the Fabric G squares.

With right sides facing, layer a Fabric G square on the top end of a Fabric C rectangle.

Stitch on the drawn line and trim 1/4" away from the seam.

Repeat on the bottom end.

Left Star Point Unit should measure 3 1/2" x 6 1/2".

## St Gregory's C

Block Pattern

With right sides facing, layer a Fabric G square on the top end of a Fabric C rectangle.

Stitch on the drawn line and trim 1/4" away from the seam.

Repeat on the bottom end.