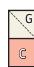

Draw a diagonal line on the wrong side of the Fabric G squares.

With right sides facing, layer a Fabric G square on the top end of a Fabric C rectangle.

Stitch on the drawn line and trim 1/4" away from the seam.

Repeat on the bottom end.

Left Star Point Unit should measure 3 1/2" x 6 1/2".