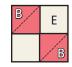

Use 1/4" seams and press as arrows indicate throughout.

With right sides facing, layer two Fabric B squares on opposite corners of a Fabric E square.

Stitch on the drawn lines and trim 1/4" away from the seams.

Block Assembly:

Repeat on the remaining corners with two Fabric D squares.

Corner Unit should measure 6 1/2" x 6 1/2".

| <b>Cutting Instructions</b> | One Block                     |
|-----------------------------|-------------------------------|
| Dark Print                  | A) 1 - 7 ½" square            |
|                             | B) 8 - 3 ½" squares           |
| Light Print                 | C) 8 - 3 ½" x 6 ½" rectangles |
|                             | D) 8 - 3 ½" squares           |
| Background                  | E) 4 - 6 ½" squares           |
|                             | F) 1 - 7 ½" square            |
|                             | <b>G)</b> 16 - 3 ½" squares   |