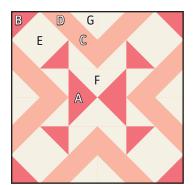

**Block Pattern** 

Fat Quarter Shop Exclusive

Unfinished size: 18 ½" x 18 ½".

Pattern for Tablerunner, Lap, Twin &

Queen size quilts available at

www.FatQuarterShop.com.

Draw a diagonal line on the wrong side of the Fabric B squares and Fabric D squares.

Block Assembly:

Repeat on the remaining corners with two Fabric D squares.

Corner Unit should measure 6 1/2" x 6 1/2".

| <b>Cutting Instructions</b> | One Block                     |
|-----------------------------|-------------------------------|
| Dark Print                  | A) 1 - 7 ½" square            |
|                             | B) 8 - 3 ½" squares           |
| Light Print                 | C) 8 - 3 ½" x 6 ½" rectangles |
|                             | D) 8 - 3 ½" squares           |
| Background                  | E) 4 - 6 ½" squares           |
|                             | F) 1 - 7 ½" square            |
|                             | <b>G)</b> 16 - 3 ½" squares   |

Assemble Block. Press open.

St Gregory's Cross & Hourglass Block should measure  $18 \frac{1}{2}$ " x  $18 \frac{1}{2}$ ".

.....