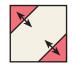

Right Star Point Unit should measure 3 1/2" x 6 1/2".

Assemble one Left Star Point Unit and one Right Star Point Unit.

Star Point Unit should measure 6 1/2" x 6 1/2".

Cut the Fabric A square and Fabric F square on the diagonal twice.

Make 4.
You will not use two.

 $\times$ 

Make 4. You will not use two.

Fat Quarter Shop Exclusive

Assemble two Fabric A triangles and two Fabric F triangles.

Trim Hourglass Unit to measure 6 1/2" x 6 1/2".