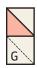

## St Gregory's C

Block Pattern

With right sides facing, layer a Fabric G square on the top end of a Fabric C rectangle.

Stitch on the drawn line and trim 1/4" away from the seam.

Repeat on the bottom end.

Right Star Point Unit should measure 3 1/2" x 6 1/2".

Assemble one Left Star Point Unit and one Right Star Point Unit.

Star Point Unit should measure 6 1/2" x 6 1/2".

Cut the Fabric A square and Fabric F square on the diagonal twice.