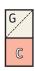

Block Assembly:

Repeat on the remaining corners with two Fabric D squares.

Corner Unit should measure 6 1/2" x 6 1/2".

| <b>Cutting Instructions</b> | One Block                     |
|-----------------------------|-------------------------------|
| Dark Print                  | A) 1 - 7 ½" square            |
|                             | B) 8 - 3 ½" squares           |
| Light Print                 | C) 8 - 3 ½" x 6 ½" rectangles |
|                             | D) 8 - 3 ½" squares           |
| Background                  | E) 4 - 6 ½" squares           |
|                             | F) 1 - 7 ½" square            |
|                             | <b>G)</b> 16 - 3 ½" squares   |