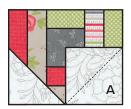

**YAYAYAYAYAYAYAYAYAYAYA** 

Middle Unit should measure 4 1/2" x 10 1/2".

Make five total.

Draw a diagonal line on the wrong side of the Fabric A squares.

With right sides facing, layer a Fabric A square on the bottom left corner of a Partial Bottom Heart Unit.

Stitch on the drawn line and trim  $\frac{1}{4}$ " away from the seam.

Repeat on the bottom right corner.

Bottom Heart Unit should measure 10 1/2" x 12 1/2".

Make five total.

Assemble Block.

Buttercup Block should measure 12 1/2" x 12 1/2".