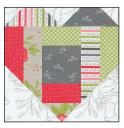

## )iagram:

Stitch on the drawn line and trim  $\frac{1}{4}$ " away from the seam.

Repeat on the bottom right corner.

Bottom Heart Unit should measure 10 1/2" x 12 1/2".

Make five total.

Assemble Block.

Buttercup Block should measure 12 1/2" x 12 1/2".