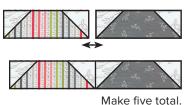

**YAYAYAYAYAYAYAYAYAYAYA** 

Middle Unit should measure 4 1/2" x 10 1/2".

Make five total.

Draw a diagonal line on the wrong side of the Fabric A squares.

With right sides facing, layer a Fabric A square on the bottom left corner of a Partial Bottom Heart Unit.