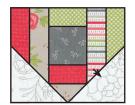

## lock Assembly:

Draw a diagonal line on the wrong side of the Fabric B squares.

With right sides facing, layer a Fabric B square on one end of a Fabric E rectangle.

Stitch on the drawn line and trim 1/4" away from the seam.

Repeat on the opposite end.

Partial Top Heart Unit should measure 2 1/2" x 6 1/2".

Make two from each print. Make ten total.

www.FatQuarterShop.com 1-866-826-2069 www.YouTube.com/FatQuarterShop

Assemble two different Partial Top Heart Units.