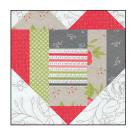

## )iagram:

Stitch on the drawn line and trim  $\frac{1}{4}$ " away from the seam.

Repeat on the bottom right corner.

Bottom Heart Unit should measure 10 1/2" x 12 1/2".

Make five total.

Assemble Block.

Buttercup Block should measure 12 1/2" x 12 1/2".