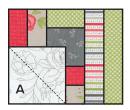

Stitch on the drawn line and trim  $\frac{1}{4}$ " away from the seam.

Repeat on the bottom right corner.

Bottom Heart Unit should measure 10 1/2" x 12 1/2".

Make five total.

Assemble Block.

Buttercup Block should measure 12 1/2" x 12 1/2".