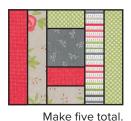

**YAYAYAYAYAYAYAYAYAYAYA** 

Middle Unit should measure 4 1/2" x 10 1/2".

Make five total.

Draw a diagonal line on the wrong side of the Fabric A squares.

With right sides facing, layer a Fabric A square on the bottom left corner of a Partial Bottom Heart Unit.

**VAVAVAVAVAVAVAVAVAVAVA** 

Make five.

Assemble two Side Units and one Middle Unit.

Partial Bottom Heart Unit should measure 10 ½" x 12 ½".

**VAVAVAVAVAVAVAVAVAVAVA** 