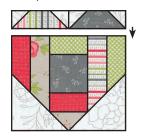

Top Heart Unit should measure 2 1/2" x 12 1/2".

Assemble two different Fabric D rectangles.

**YAYAYAYAYAYAYAYAYAYAYA** 

Side Unit should measure 4 1/2" x 10 1/2".

Make ten total.

Assemble three different Fabric F rectangles and one Fabric C square.

**YAYAYAYAYAYAYAYAYAYAYA** 

Middle Unit should measure 4 1/2" x 10 1/2".

Make five total.

Draw a diagonal line on the wrong side of the Fabric A squares.

With right sides facing, layer a Fabric A square on the bottom left corner of a Partial Bottom Heart Unit.