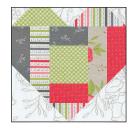

## )iagram:

Stitch on the drawn line and trim  $\frac{1}{4}$ " away from the seam.

Repeat on the bottom right corner.

Bottom Heart Unit should measure 10 1/2" x 12 1/2".

Make five total.

Assemble Block.

Buttercup Block should measure 12 1/2" x 12 1/2".