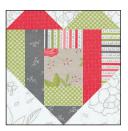

Stitch on the drawn line and trim  $\frac{1}{4}$ " away from the seam.

Repeat on the bottom right corner.

Bottom Heart Unit should measure 10 1/2" x 12 1/2".

Make five total.

Assemble Block.

Buttercup Block should measure 12 1/2" x 12 1/2".