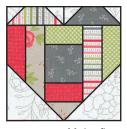

Stitch on the drawn line and trim  $\frac{1}{4}$ " away from the seam.

Repeat on the bottom right corner.

Bottom Heart Unit should measure 10 1/2" x 12 1/2".

Make five total.

Assemble Block.

Buttercup Block should measure 12 1/2" x 12 1/2".