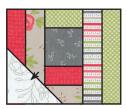

Stitch on the drawn line and trim  $\frac{1}{4}$ " away from the seam.

Repeat on the bottom right corner.

Bottom Heart Unit should measure 10 1/2" x 12 1/2".

Make five total.

Assemble Block.

Buttercup Block should measure 12 1/2" x 12 1/2".