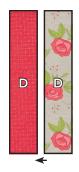

Top Heart Unit should measure 2 1/2" x 12 1/2".

Assemble two different Fabric D rectangles.

**YAYAYAYAYAYAYAYAYAYAYA** 

Side Unit should measure 4 1/2" x 10 1/2".

Make ten total.

Assemble three different Fabric F rectangles and one Fabric C square.