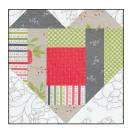

## )iagram:

Stitch on the drawn line and trim  $\frac{1}{4}$ " away from the seam.

Repeat on the bottom right corner.

Bottom Heart Unit should measure 10 1/2" x 12 1/2".

Make five total.

Assemble Block.

Buttercup Block should measure 12 1/2" x 12 1/2".