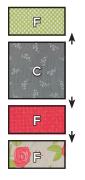

a diagonal line on the wrong side of the Fabric B squares.

With right sides facing, layer a Fabric B square on one end of a Fabric E rectangle.

Stitch on the drawn line and trim 1/4" away from the seam.





Repeat on the opposite end.

Partial Top Heart Unit should measure 2 1/2" x 6 1/2".





Make two from each print. Make ten total.

www.FatQuarterShop.com 1-866-826-2069 www.YouTube.com/FatQuarterShop



Assemble two different Partial Top Heart Units.

Top Heart Unit should measure 2 1/2" x 12 1/2".



Assemble two different Fabric D rectangles.

**YAYAYAYAYAYAYAYAYAYAYA** 

Side Unit should measure 4 1/2" x 10 1/2".





Make ten total.

Assemble three different Fabric F rectangles and one Fabric C square.

**YAYAYAYAYAYAYAYAYAYAYA** 

Middle Unit should measure 4 1/2" x 10 1/2".





Make five total.

Draw a diagonal line on the wrong side of the Fabric A squares.

With right sides facing, layer a Fabric A square on the bottom left corner of a Partial Bottom Heart Unit.

Stitch on the drawn line and trim  $\frac{1}{4}$ " away from the seam.





Repeat on the bottom right corner.

Bottom Heart Unit should measure 10 1/2" x 12 1/2".





Make five total.

Assemble Block.

Buttercup Block should measure 12 1/2" x 12 1/2".

**VAVAVAVAVAVAVAVAVAVAVA** 





Make five.

Assemble two Side Units and one Middle Unit.

Partial Bottom Heart Unit should measure 10 ½" x 12 ½".

**VAVAVAVAVAVAVAVAVAVAVA**