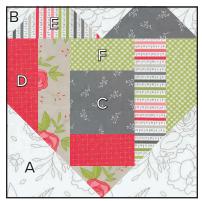

## Cutting:

| Background   | 10 - 6 ½" squares                      | А |
|--------------|----------------------------------------|---|
|              | 20 - 2 ½" squares                      | В |
| Heart Prints | leart Prints From each print cut:      |   |
|              | 1 - 4 ½" square (5 total)              | С |
|              | 4 - 2 ½" x 10 ½" rectangles (20 total) | D |
|              | 2 - 2 ½" x 6 ½" rectangles (10 total)  | Е |
|              | 3 - 2 ½" x 4 ½" rectangles (15 total)  | F |

## lock Assembly:

Draw a diagonal line on the wrong side of the Fabric B squares.

With right sides facing, layer a Fabric B square on one end of a Fabric E rectangle.

Stitch on the drawn line and trim 1/4" away from the seam.

Repeat on the opposite end.

Partial Top Heart Unit should measure 2 1/2" x 6 1/2".

Make two from each print. Make ten total.

www.FatQuarterShop.com 1-866-826-2069 www.YouTube.com/FatQuarterShop

Assemble two different Partial Top Heart Units.

Top Heart Unit should measure 2 1/2" x 12 1/2".

Assemble two different Fabric D rectangles.

**YAYAYAYAYAYAYAYAYAYAYA** 

Side Unit should measure 4 1/2" x 10 1/2".

Make ten total.

Assemble three different Fabric F rectangles and one Fabric C square.

**YAYAYAYAYAYAYAYAYAYAYA** 

Middle Unit should measure 4 1/2" x 10 1/2".

Make five total.

Draw a diagonal line on the wrong side of the Fabric A squares.

With right sides facing, layer a Fabric A square on the bottom left corner of a Partial Bottom Heart Unit.

Stitch on the drawn line and trim  $\frac{1}{4}$ " away from the seam.

Repeat on the bottom right corner.

Bottom Heart Unit should measure 10 1/2" x 12 1/2".

Make five total.

Assemble Block.

Buttercup Block should measure 12 1/2" x 12 1/2".