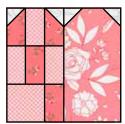

Assemble Unit using coordinating fabric. Darling Unit should measure 12 1/2" x 12 1/2".

Make one from each set. Make five total.

FEIT Release Three & Darling Block Quilt Along Unfinished Block Size 12 1/2" × 12 1/2"