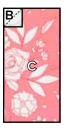

Assemble Unit using coordinating fabric. Darling Unit should measure 12 1/2" x 12 1/2".

Make one from each set. Make five total.

FEIT Release Three & Darling Block Quilt Along Unfinished Block Size 12 1/2" × 12 1/2"