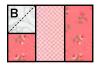

## Assemble one Top Heart Unit and one matching Bottom Heart Unit.

Left Heart Unit should measure 6  $\frac{1}{2}$ " x 12  $\frac{1}{2}$ ".

Make one from each set. Make five total.

With right sides facing, layer a Fabric B square on the top left corner of a Fabric C rectangle.

Stitch on the drawn line and trim 1/4" away from the seam.

Repeat on the top right corner. Right Heart Unit should measure 6 1/2" x 12 1/2".

Make one from each set. Make five total.

\*\*\*\*\*\*\*\*\*\*\*\*\*\*\*\*\*\*\*\*\*