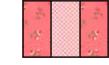

### \*\*\*\*\*\*\*\*\*\*\*\*\*\*\*\*\*\*\*\*\*

Assemble two matching Fabric F rectangles, two coordinating Fabric D rectangles and one matching Fabric E square.

Bottom Heart Unit should measure 6 1/2" x 8 1/2".