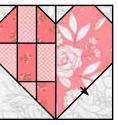

Repeat on the bottom right corner.

Darling Block should measure 12 1/2" x 12 1/2".

Make five.

Copyright 2022 Fat Quarter Shop, LLC. All rights reserved. Duplication of any kind is prohibited. This pattern may be used for personal purposes only and may not be reproduced without the express written permission from the Fat Quarter Shop.