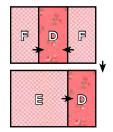

### \*\*\*\*\*\*\*\*\*\*\*\*\*\*\*\*\*\*\*\*\*

Assemble two matching Fabric F rectangles, two coordinating Fabric D rectangles and one matching Fabric E square.

Bottom Heart Unit should measure 6 1/2" x 8 1/2".

Make one from each set. Make five total.