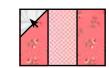

## Assemble one Top Heart Unit and one matching Bottom Heart Unit.

Left Heart Unit should measure 6  $\frac{1}{2}$ " x 12  $\frac{1}{2}$ ".

Make one from each set. Make five total.

With right sides facing, layer a Fabric B square on the top left corner of a Fabric C rectangle.

Stitch on the drawn line and trim 1/4" away from the seam.

Repeat on the top right corner. Right Heart Unit should measure 6 1/2" x 12 1/2".

Make one from each set. Make five total.

\*\*\*\*\*\*\*\*\*\*\*\*\*\*\*\*\*\*\*\*\*