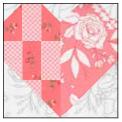

Unfinished Block Size 12 ½" x 12 ½"

#### 

Make one.

Make one.

Make one.

Fabrice:

Make one.

Make one.

Assemble Unit using coordinating fabric. Darling Unit should measure 12 1/2" x 12 1/2".

Make one from each set. Make five total.

FEIT Release Three & Darling Block Quilt Along Unfinished Block Size 12 1/2" × 12 1/2"

Repeat on the bottom right corner.

Darling Block should measure 12 1/2" x 12 1/2".

Make five.

Copyright 2022 Fat Quarter Shop, LLC. All rights reserved. Duplication of any kind is prohibited. This pattern may be used for personal purposes only and may not be reproduced without the express written permission from the Fat Quarter Shop.