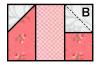

Assemble Unit using coordinating fabric. Darling Unit should measure 12 1/2" x 12 1/2".

Make one from each set. Make five total.

FEIT Release Three & Darling Block Quilt Along Unfinished Block Size 12 1/2" × 12 1/2"

....

Draw a diagonal line on the wrong side of the Fabric A squares.

With right sides facing, layer a Fabric A square on the bottom left corner of a Darling Unit.

Stitch on the drawn line and trim 1/4" away from the seam.

Repeat on the bottom right corner.

Darling Block should measure 12 1/2" x 12 1/2".

Make five.

Copyright 2022 Fat Quarter Shop, LLC. All rights reserved. Duplication of any kind is prohibited. This pattern may be used for personal purposes only and may not be reproduced without the express written permission from the Fat Quarter Shop.