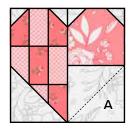

....

Draw a diagonal line on the wrong side of the Fabric A squares.

With right sides facing, layer a Fabric A square on the bottom left corner of a Darling Unit.

Stitch on the drawn line and trim 1/4" away from the seam.

Repeat on the bottom right corner.

Darling Block should measure 12 1/2" x 12 1/2".

Make five.

Copyright 2022 Fat Quarter Shop, LLC. All rights reserved. Duplication of any kind is prohibited. This pattern may be used for personal purposes only and may not be reproduced without the express written permission from the Fat Quarter Shop.