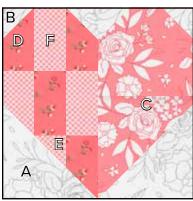

Unfinished Block Size 12 ½" x 12 ½"

Assemble Unit using coordinating fabric. Darling Unit should measure 12 1/2" x 12 1/2".

Make one from each set. Make five total.

FEIT Release Three & Darling Block Quilt Along Unfinished Block Size 12 1/2" × 12 1/2"

Repeat on the bottom right corner.

Darling Block should measure 12 1/2" x 12 1/2".

Make five.

Copyright 2022 Fat Quarter Shop, LLC. All rights reserved. Duplication of any kind is prohibited. This pattern may be used for personal purposes only and may not be reproduced without the express written permission from the Fat Quarter Shop.