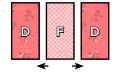

## lock Assembly:

Assemble two matching Fabric D rectangles and one coordinating Fabric F rectangle.

Partial Top Heart Unit should measure 4 1/2" x 6 1/2".

Make one from each set. Make five total.

Draw a diagonal line on the wrong side of the Fabric B squares.

With right sides facing, layer a Fabric B square on the top left corner of a Partial Top Heart Unit.

Stitch on the drawn line and trim 1/4" away from the seam.

Repeat on the top right corner.

Top Heart Unit should measure 4 1/2" x 6 1/2".