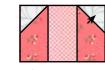

## lock Assembly:

Assemble two matching Fabric D rectangles and one coordinating Fabric F rectangle.

Partial Top Heart Unit should measure 4 1/2" x 6 1/2".

Make one from each set. Make five total.

Draw a diagonal line on the wrong side of the Fabric B squares.

With right sides facing, layer a Fabric B square on the top left corner of a Partial Top Heart Unit.

Stitch on the drawn line and trim 1/4" away from the seam.

Repeat on the top right corner.

Top Heart Unit should measure 4 1/2" x 6 1/2".