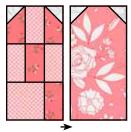

### \*\*\*\*\*\*\*\*\*\*\*\*\*\*\*\*\*\*\*\*\*

Assemble two matching Fabric F rectangles, two coordinating Fabric D rectangles and one matching Fabric E square.

Bottom Heart Unit should measure 6 1/2" x 8 1/2".

Make one from each set. Make five total.