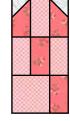

### \*\*\*\*\*\*\*\*\*\*\*\*\*\*\*\*\*\*\*\*\*

Assemble two matching Fabric F rectangles, two coordinating Fabric D rectangles and one matching Fabric E square.

Bottom Heart Unit should measure 6 1/2" x 8 1/2".

Make one from each set. Make five total.