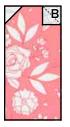

## Assemble one Top Heart Unit and one matching Bottom Heart Unit.

Left Heart Unit should measure 6  $\frac{1}{2}$ " x 12  $\frac{1}{2}$ ".

Make one from each set. Make five total.

With right sides facing, layer a Fabric B square on the top left corner of a Fabric C rectangle.

Stitch on the drawn line and trim 1/4" away from the seam.

Repeat on the top right corner. Right Heart Unit should measure 6 1/2" x 12 1/2".

Make one from each set. Make five total.

\*\*\*\*\*\*\*\*\*\*\*\*\*\*\*\*\*\*\*\*\*