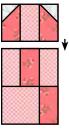

## lock Assembly:

Assemble two matching Fabric D rectangles and one coordinating Fabric F rectangle.

Partial Top Heart Unit should measure 4 1/2" x 6 1/2".

Make one from each set. Make five total.

Draw a diagonal line on the wrong side of the Fabric B squares.

With right sides facing, layer a Fabric B square on the top left corner of a Partial Top Heart Unit.

Stitch on the drawn line and trim 1/4" away from the seam.

Repeat on the top right corner.

Top Heart Unit should measure 4 1/2" x 6 1/2".