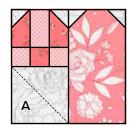

....

Draw a diagonal line on the wrong side of the Fabric A squares.

With right sides facing, layer a Fabric A square on the bottom left corner of a Darling Unit.

Stitch on the drawn line and trim 1/4" away from the seam.

Repeat on the bottom right corner.

Darling Block should measure 12 1/2" x 12 1/2".

Make five.

Copyright 2022 Fat Quarter Shop, LLC. All rights reserved. Duplication of any kind is prohibited. This pattern may be used for personal purposes only and may not be reproduced without the express written permission from the Fat Quarter Shop.