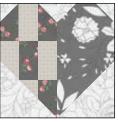

#### 

Make one.

Make one.

Make one.

Fabrice:

Make one.

Make one.

## Assemble one Top Heart Unit and one matching Bottom Heart Unit.

Left Heart Unit should measure 6  $\frac{1}{2}$ " x 12  $\frac{1}{2}$ ".

Make one from each set. Make five total.

With right sides facing, layer a Fabric B square on the top left corner of a Fabric C rectangle.

Stitch on the drawn line and trim 1/4" away from the seam.

Repeat on the top right corner. Right Heart Unit should measure 6 1/2" x 12 1/2".

Make one from each set. Make five total.

\*\*\*\*\*\*\*\*\*\*\*\*\*\*\*\*\*\*\*\*\*