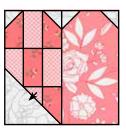

## Assemble one Top Heart Unit and one matching Bottom Heart Unit.

Left Heart Unit should measure 6  $\frac{1}{2}$ " x 12  $\frac{1}{2}$ ".

Make one from each set. Make five total.

With right sides facing, layer a Fabric B square on the top left corner of a Fabric C rectangle.

Assemble Unit using coordinating fabric. Darling Unit should measure 12 1/2" x 12 1/2".

Make one from each set. Make five total.

FEIT Release Three & Darling Block Quilt Along Unfinished Block Size 12 1/2" × 12 1/2"