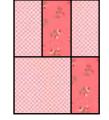

## Assemble one Top Heart Unit and one matching Bottom Heart Unit.

Left Heart Unit should measure 6  $\frac{1}{2}$ " x 12  $\frac{1}{2}$ ".

Make one from each set. Make five total.

With right sides facing, layer a Fabric B square on the top left corner of a Fabric C rectangle.

Stitch on the drawn line and trim 1/4" away from the seam.

Repeat on the top right corner. Right Heart Unit should measure 6 1/2" x 12 1/2".

Make one from each set. Make five total.

\*\*\*\*\*\*\*\*\*\*\*\*\*\*\*\*\*\*\*\*\*