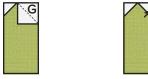

## 

With right sides facing, layer a Fabric H square on the top left corner of a Fabric D rectangle.

Stitch on the drawn line and trim 1/4" away from the seam.

Repeat on the top right corner with a Fabric G square. Partial Right Heart Unit should measure 3" x 5 1/2".

Make one from each set. Make five total.

With right sides facing, layer a Fabric F square on the bottom end of a Partial Right Heart Unit.

Stitch on the drawn line and trim <sup>1</sup>/<sub>4</sub>" away from the seam.