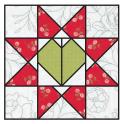

Release Five & Lovebug Block

Unfinished Block Size 12 ½" x 12 ½"

Make one.

Make one.

Make one.

Make one.

Make one.

#HeartfeltQAL http://site.wish.org/goto/heartfelt

Release Five ♥ Lovebug Block Unfinished Block Size 12 1/1″ × 12 1/1″

Unfinished Block Size 12 1/2" x 12 1/2"