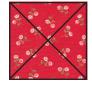

Release Five & Lovebug Block

Unfinished Block Size 12 ½" x 12 ½"

Make one.

Make one.

Make one.

Make one.

Make one.

#HeartfeltQAL http://site.wish.org/goto/heartfelt

Release Five ♥ Lovebug Block Unfinished Block Size 12 1/1″ × 12 1/1″

Unfinished Block Size 12 1/2" x 12 1/2"

Make one from each set. Make five total.

Assemble Block using coordinating fabric. Lovebug Block should measure  $12 \frac{1}{2}$ " x  $12 \frac{1}{2}$ ".

Make five.

Copyright 2022 Fat Quarter Shop, LLC. All rights reserved. Duplication of any kind is prohibited. This pattern may be used for personal purposes only and may not be reproduced without the express written permission from the Fat Quarter Shop. These patterns may not be used for commercial purposes.