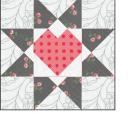

Release Five & Lovebug Block

Unfinished Block Size 12 ½" x 12 ½"

Make one.

Make one.

Make one.

Make one.

Make one.

#HeartfeltQAL http://site.wish.org/goto/heartfelt

Release Five ♥ Lovebug Block Unfinished Block Size 12 1/1″ × 12 1/1″

Unfinished Block Size 12 1/2" x 12 1/2"

Make one from each set. Make five total.

Assemble Block using coordinating fabric. Lovebug Block should measure  $12 \frac{1}{2}$ " x  $12 \frac{1}{2}$ ".

Make five.

Copyright 2022 Fat Quarter Shop, LLC. All rights reserved. Duplication of any kind is prohibited. This pattern may be used for personal purposes only and may not be reproduced without the express written permission from the Fat Quarter Shop. These patterns may not be used for commercial purposes.