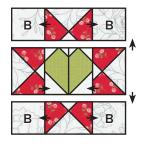

Make one from each set. Make five total.

Assemble Block using coordinating fabric. Lovebug Block should measure  $12 \frac{1}{2}$ " x  $12 \frac{1}{2}$ ".

Make five.

Copyright 2022 Fat Quarter Shop, LLC. All rights reserved. Duplication of any kind is prohibited. This pattern may be used for personal purposes only and may not be reproduced without the express written permission from the Fat Quarter Shop. These patterns may not be used for commercial purposes.