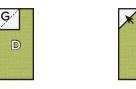

Make four from each set. Make twenty total.

Draw a diagonal line on the wrong side of the Fabric G squares and Fabric H squares.

With right sides facing, layer a Fabric G square on the top left corner of a Fabric D rectangle.

Stitch on the drawn line and trim 1/4" away from the seam.

Repeat on the top right corner with a Fabric H square. Partial Left Heart Unit should measure 3" x 5 1/2".

Make five total.

\*\*\*\*\*\*\*\*\*\*\*\*\*\*\*\*\*\*\*\*\*