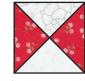

Make four from each set. Make twenty total.

\*\*\*\*\*\*\*\*\*\*\*\*\*\*\*\*\*\*\*\*\*\*

Trim off 1 <sup>1</sup>/<sub>2</sub>" from the bottom of an Hourglass Unit. Star Point Unit should measure 4" x 5 1/2".