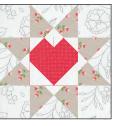

Release Five & Lovebug Block

Unfinished Block Size 12 ½" x 12 ½"

Make one.

Make one.

Make one.

Make one.

Make one.

#HeartfeltQAL http://site.wish.org/goto/heartfelt

Release Five ♥ Lovebug Block Unfinished Block Size 12 1/1″ × 12 1/1″

Unfinished Block Size 12 1/2" x 12 1/2"

Make one from each set. Make five total.

Assemble Block using coordinating fabric. Lovebug Block should measure  $12 \frac{1}{2}$ " x  $12 \frac{1}{2}$ ".

Make five.

Copyright 2022 Fat Quarter Shop, LLC. All rights reserved. Duplication of any kind is prohibited. This pattern may be used for personal purposes only and may not be reproduced without the express written permission from the Fat Quarter Shop. These patterns may not be used for commercial purposes.