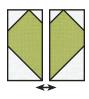

Right Heart Unit should measure 3" x 5 1/2".

Make one from each set. Make five total.

Assemble one Left Heart Unit and one matching Right Heart Unit.

\*\*\*\*\*\*\*\*\*\*\*\*\*\*\*\*\*\*\*\*\*\*

Heart Unit should measure  $5\frac{1}{2}$ " x  $5\frac{1}{2}$ ".