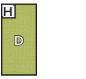

## Cutting:

| Background   | 5 - 6 ¼" squares                    | А |
|--------------|-------------------------------------|---|
|              | 20 - 4" squares                     | в |
| Star Prints  | From each print cut:                |   |
|              | 2 - 6 ¼" squares (10 total)         | С |
| Heart Prints | From each print cut:                |   |
|              | 2 - 3" x 5 ½" rectangles (10 total) | D |
| Accent Print | 5 - 6 ¼" squares                    | Е |
|              | 10 - 3" squares                     | F |
|              | 10 - 2" squares                     | G |
|              | 10 - 1 ½" squares                   | н |

Make four from each set. Make twenty total.

Draw a diagonal line on the wrong side of the Fabric G squares and Fabric H squares.

With right sides facing, layer a Fabric G square on the top left corner of a Fabric D rectangle.