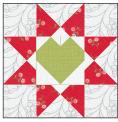

Release Five & Lovebug Block

Unfinished Block Size 12 ½" x 12 ½"

Make one.

Make one.

Make one.

Make one.

Make one.

#HeartfeltQAL http://site.wish.org/goto/heartfelt

Release Five ♥ Lovebug Block Unfinished Block Size 12 1/1″ × 12 1/1″

Unfinished Block Size 12 1/2" x 12 1/2"

Make one from each set. Make five total.

Assemble Block using coordinating fabric. Lovebug Block should measure  $12 \frac{1}{2}$ " x  $12 \frac{1}{2}$ ".

Make five.

Copyright 2022 Fat Quarter Shop, LLC. All rights reserved. Duplication of any kind is prohibited. This pattern may be used for personal purposes only and may not be reproduced without the express written permission from the Fat Quarter Shop. These patterns may not be used for commercial purposes.