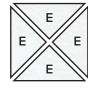

Make twenty.

Make forty total.

Make twenty.

\*\*\*\*\*\*\*\*\*\*\*\*\*\*\*\*\*\*\*\*\*

Assemble two matching Fabric C triangles, one Fabric A triangle and one Fabric E triangle. Press open.

Hourglass Unit should measure  $5\frac{1}{2}$ " x  $5\frac{1}{2}$ ".