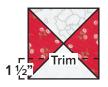

Make four from each set. Make twenty total.

\*\*\*\*\*\*\*\*\*\*\*\*\*\*\*\*\*\*\*\*\*\*

Trim off 1 <sup>1</sup>/<sub>2</sub>" from the bottom of an Hourglass Unit. Star Point Unit should measure 4" x 5 1/2".