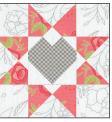

Release Five & Lovebug Block

Unfinished Block Size 12 ½" x 12 ½"

Make one.

Make one.

Make one.

Make one.

Make one.

#HeartfeltQAL http://site.wish.org/goto/heartfelt

Release Five ♥ Lovebug Block Unfinished Block Size 12 1/1″ × 12 1/1″

Unfinished Block Size 12 1/2" x 12 1/2"

Make one from each set. Make five total.

Assemble Block using coordinating fabric. Lovebug Block should measure  $12 \frac{1}{2}$ " x  $12 \frac{1}{2}$ ".

Make five.

Copyright 2022 Fat Quarter Shop, LLC. All rights reserved. Duplication of any kind is prohibited. This pattern may be used for personal purposes only and may not be reproduced without the express written permission from the Fat Quarter Shop. These patterns may not be used for commercial purposes.