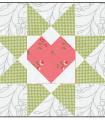

Release Five & Lovebug Block

Unfinished Block Size 12 ½" x 12 ½"

Make one.

Make one.

Make one.

Make one.

Make one.

#HeartfeltQAL http://site.wish.org/goto/heartfelt

Release Five ♥ Lovebug Block Unfinished Block Size 12 1/1″ × 12 1/1″

Unfinished Block Size 12 1/2" x 12 1/2"

Make one from each set. Make five total.

Assemble Block using coordinating fabric. Lovebug Block should measure  $12 \frac{1}{2}$ " x  $12 \frac{1}{2}$ ".

Make five.

Copyright 2022 Fat Quarter Shop, LLC. All rights reserved. Duplication of any kind is prohibited. This pattern may be used for personal purposes only and may not be reproduced without the express written permission from the Fat Quarter Shop. These patterns may not be used for commercial purposes.