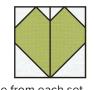

Make one from each set. Make five total.

Assemble Block using coordinating fabric. Lovebug Block should measure  $12 \frac{1}{2}$ " x  $12 \frac{1}{2}$ ".

Make five.

Copyright 2022 Fat Quarter Shop, LLC. All rights reserved. Duplication of any kind is prohibited. This pattern may be used for personal purposes only and may not be reproduced without the express written permission from the Fat Quarter Shop. These patterns may not be used for commercial purposes.