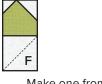

Draw a diagonal line on the wrong side of the Fabric F squares.

With right sides facing, layer a Fabric F square on the bottom end of a Partial Left Heart Unit.

Stitch on the drawn line and trim 1/4" away from the seam.

Left Heart Unit should measure 3" x 5 1/2".

Make one from each set. Make five total.

Release Five & Lovebug Block Unfinished Block Size 12 ½" x 12 ½"