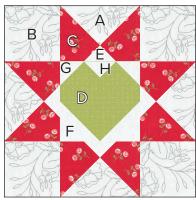

## Cutting:

| Background   | 5 - 6 ¼" squares                    | А |
|--------------|-------------------------------------|---|
|              | 20 - 4" squares                     | в |
| Star Prints  | From each print cut:                |   |
|              | 2 - 6 ¼" squares (10 total)         | С |
| Heart Prints | From each print cut:                |   |
|              | 2 - 3" x 5 ½" rectangles (10 total) | D |
| Accent Print | 5 - 6 ¼" squares                    | Е |
|              | 10 - 3" squares                     | F |
|              | 10 - 2" squares                     | G |
|              | 10 - 1 ½" squares                   | н |

## 

Use ¼" seams and press as arrows indicate throughout. Each Lovebug Block uses two coordinating prints and the accent print (set).

Block Assembly:

Cut the Fabric A squares, Fabric C squares and Fabric E squares on the diagonal twice.