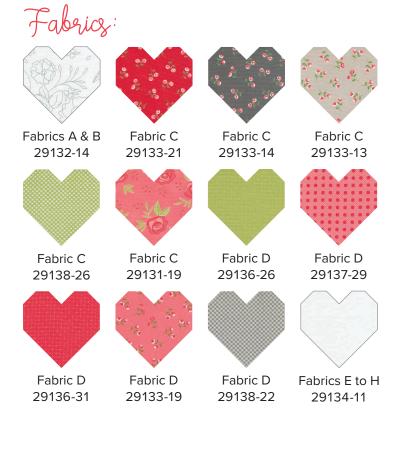

## Cutting:

| Background   | 5 - 6 ¼" squares                    | А |
|--------------|-------------------------------------|---|
|              | 20 - 4" squares                     | в |
| Star Prints  | From each print cut:                |   |
|              | 2 - 6 ¼" squares (10 total)         | С |
| Heart Prints | From each print cut:                |   |
|              | 2 - 3" x 5 ½" rectangles (10 total) | D |
| Accent Print | 5 - 6 ¼" squares                    | Е |
|              | 10 - 3" squares                     | F |
|              | 10 - 2" squares                     | G |
|              | 10 - 1 ½" squares                   | н |