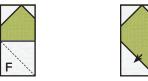

Draw a diagonal line on the wrong side of the Fabric F squares.

With right sides facing, layer a Fabric F square on the bottom end of a Partial Left Heart Unit.

Stitch on the drawn line and trim 1/4" away from the seam.

Left Heart Unit should measure 3" x 5 1/2".

Make one from each set. Make five total.

Release Five & Lovebug Block Unfinished Block Size 12 ½" x 12 ½"