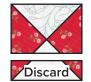

Make twenty.

Make forty total.

Make twenty.

\*\*\*\*\*\*\*\*\*\*\*\*\*\*\*\*\*\*\*\*\*

Assemble two matching Fabric C triangles, one Fabric A triangle and one Fabric E triangle. Press open.

Hourglass Unit should measure  $5\frac{1}{2}$ " x  $5\frac{1}{2}$ ".