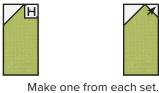

Left Heart Unit should measure 3" x 5 1/2".

Make one from each set. Make five total.

Release Five & Lovebug Block Unfinished Block Size 12 ½" x 12 ½"