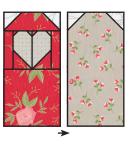

Make one from each print.

Make five total.

Assemble one Left Large Heart Unit and one coordinating Right Large Heart Unit.

Precious Unit should measure 12 1/2" x 12 1/2".

Make one from each print.

Make five total.