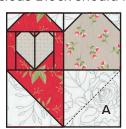

Make one from each print.

Make five total.

Assemble one Left Large Heart Unit and one coordinating Right Large Heart Unit.

Precious Unit should measure 12 1/2" x 12 1/2".

Make one from each print.

Make five total.

Draw a diagonal line on the wrong side of the Fabric A squares.

**YAYAYAYAYAYAYAYAYAYAYA** 

With right sides facing, layer a Fabric A square on the bottom left corner of a Precious Unit.

Stitch on the drawn line and trim  $\frac{1}{4}$ " away from the seam.

Repeat on the bottom right corner.

Precious Block should measure 12 1/2" x 12 1/2".

Make five.