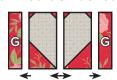

Assemble two matching Fabric G rectangles, one matching Left Small Heart Unit and one matching Right Small Heart Unit.

Small Heart Unit should measure 4 1/2" x 6 1/2".

Make one from each set.

Make five total.