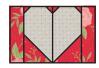

Make one from each print.

Make five total.

Assemble one Left Large Heart Unit and one coordinating Right Large Heart Unit.

Precious Unit should measure 12 1/2" x 12 1/2".

Make one from each print.

Make five total.