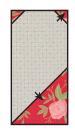

With right sides facing, layer a Fabric B square on the top left corner of a Fabric C rectangle.

Stitch on the drawn line and trim  $\frac{1}{4}$ " away from the seam.

Repeat on the top right corner.

Right Large Heart Unit should measure 6 ½" x 12 ½".

Draw a diagonal line on the wrong side of the Fabric A squares.

**YAYAYAYAYAYAYAYAYAYAYA** 

With right sides facing, layer a Fabric A square on the bottom left corner of a Precious Unit.

Stitch on the drawn line and trim  $\frac{1}{4}$ " away from the seam.

Repeat on the bottom right corner.

Precious Block should measure 12 1/2" x 12 1/2".

Make five.