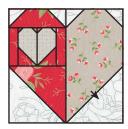

# Release Six Precious Block Unfinished Block Size 12 1/2" x 12 1/2"

Make one. Make one.

Repeat on the bottom right corner.

Precious Block should measure 12 1/2" x 12 1/2".

Make five.