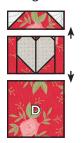

Assemble one Top Heart Unit, one matching Small Heart Unit and one matching Fabric D square.

Left Large Heart Unit should measure 6 ½" x 12 ½".

Make one from each set.

Make five total.

**UAUAUAUAUAUAUAUAUAUAUAUA** 