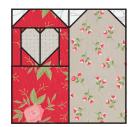

Make one from each print.

Make five total.

Assemble one Left Large Heart Unit and one coordinating Right Large Heart Unit.

Precious Unit should measure 12 1/2" x 12 1/2".

Make one from each print.

Make five total.