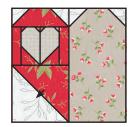

# Release Six Precious Block Unfinished Block Size 12 1/2" x 12 1/2"

Make one. Make one.

Repeat on the bottom right corner.

Precious Block should measure 12 1/2" x 12 1/2".

Make five.