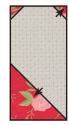

# Release Six Precious Block Unfinished Block Size 12 1/2" x 12 1/2"

Make one. Make one.

### )iagram:

Draw a diagonal line on the wrong side of the Fabric A squares.

**YAYAYAYAYAYAYAYAYAYAYA** 

With right sides facing, layer a Fabric A square on the bottom left corner of a Precious Unit.

Stitch on the drawn line and trim  $\frac{1}{4}$ " away from the seam.

Repeat on the bottom right corner.

Precious Block should measure 12 1/2" x 12 1/2".

Make five.