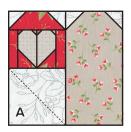

Draw a diagonal line on the wrong side of the Fabric A squares.

**YAYAYAYAYAYAYAYAYAYAYA** 

With right sides facing, layer a Fabric A square on the bottom left corner of a Precious Unit.

Stitch on the drawn line and trim  $\frac{1}{4}$ " away from the seam.

Repeat on the bottom right corner.

Precious Block should measure 12 1/2" x 12 1/2".

Make five.