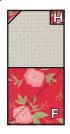

Repeat on the opposite end.

Top Heart Unit should measure 2 ½" x 6 ½".

Make one from each set. Make five total.

Draw a diagonal line on the wrong side of the Fabric H squares and Fabric F squares.

**YAYAYAYAYAYAYAYAYAYAYAY** 

With right sides facing, layer a Fabric H square on the top left corner of a Fabric I rectangle.

Stitch on the drawn line and trim  $\frac{1}{4}$ " away from the seam.

Repeat on the top right corner with a matching Fabric H square and the bottom end with a matching Fabric F square.

Left Small Heart Unit should measure 2 1/2" x 4 1/2".

Make one from each set.

Make five total.

With right sides facing, layer a Fabric H square on the top left corner of a Fabric I rectangle.

Stitch on the drawn line and trim  $\frac{1}{4}$ " away from the seam.

Repeat on the top right corner with a matching Fabric H square and the bottom end with a matching Fabric F square.

Right Small Heart Unit should measure 2 1/2" x 4 1/2".

Make one from each set. Make five total.