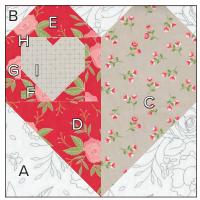

### )iagram:

## Cutting:

| Background                      | 10 - 6 ½" squares                     | А |
|---------------------------------|---------------------------------------|---|
|                                 | 20 - 2 ½" squares                     | В |
| 1 <sup>st</sup> Heart<br>Prints | From each print cut:                  |   |
|                                 | 1 - 6 ½" x 12 ½" rectangle (5 total)  | С |
| 2 <sup>nd</sup> Heart<br>Prints | From each print cut:                  |   |
|                                 | 1 - 6 ½" square (5 total)             | D |
|                                 | 1 - 2 ½" x 6 ½" rectangle (5 total)   | Е |
|                                 | 2 - 2 ½" squares (10 total)           | F |
|                                 | 2 - 1 ½" x 4 ½" rectangles (10 total) | G |
|                                 | 4 - 1" squares (20 total)             | Н |
| 3 <sup>rd</sup> Heart<br>Prints | From each print cut:                  |   |
|                                 | 2 - 2 ½" x 4 ½" rectangles (10 total) | I |