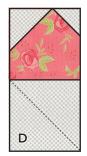

Make one.

Draw a diagonal line on the wrong side of the Fabric D squares.

\*\*\*\*\*\*\*\*\*\*\*\*\*\*\*\*\*\*\*\*\*\*

With right sides facing, layer a Fabric D square on the bottom end of a Partial Left Heart Unit.

Stitch on the drawn line and trim  $\ensuremath{^{1\!\!4}}\xspace$  away from the seam.

Left Heart Unit should measure 10  $\frac{1}{2}$ " x 20  $\frac{1}{2}$ ".

Make one.

With right sides facing, layer a Fabric F square on the top left corner of a Fabric B rectangle.