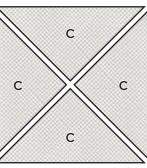

Use ¼" seams and press as arrows indicate throughout.

Block Assembly:

Cut the Fabric A squares, Fabric I square and Fabric C square on the diagonal twice.

Make four.

Assemble two Fabric A triangles, one Fabric I triangle and one Fabric C triangle.