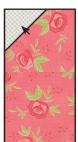

Make one.

Draw a diagonal line on the wrong side of the Fabric D squares.

\*\*\*\*\*\*\*\*\*\*\*\*\*\*\*\*\*\*\*\*\*\*

With right sides facing, layer a Fabric D square on the bottom end of a Partial Left Heart Unit.

Stitch on the drawn line and trim  $\ensuremath{^{1\!\!4}}\xspace$  away from the seam.

Left Heart Unit should measure 10  $\frac{1}{2}$ " x 20  $\frac{1}{2}$ ".

Make one.

With right sides facing, layer a Fabric F square on the top left corner of a Fabric B rectangle.