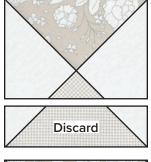

Hourglass Unit should measure 20  $\frac{1}{2}$ " x 20  $\frac{1}{2}$ ".

\*\*\*\*\*\*\*\*\*\*\*\*\*\*\*\*\*\*\*\*\*

**Trim** off 6" from the bottom of an Hourglass Unit. Star Point Unit should measure  $14 \frac{1}{2}$ " x 20  $\frac{1}{2}$ ".