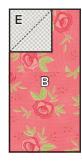

Make four.

Release Eight Backing Pieced Backing Size 86 1/2" x 94 1/2"

Draw a diagonal line on the wrong side of the Fabric E squares and Fabric F squares.

With right sides facing, layer a Fabric E square on the top left corner of a Fabric B rectangle.

Stitch on the drawn line and trim  $\ensuremath{^{1\!\!/}}$  away from the seam.

Repeat on the top right corner with a Fabric F square. Partial Left Heart Unit should measure 10  $\frac{1}{2}$ " x 20  $\frac{1}{2}$ ".