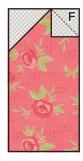

Stitch on the drawn line and trim  $\ensuremath{^{1\!\!\!/}}$  away from the seam.

Repeat on the top right corner with a Fabric E square. Partial Right Heart Unit should measure 10  $\frac{1}{2}$ " x 20  $\frac{1}{2}$ ".

Make one.

With right sides facing, layer a Fabric D square on the bottom end of a Partial Right Heart Unit.

\*\*\*\*\*\*\*\*\*\*\*\*\*\*\*\*\*\*\*\*\*

Stitch on the drawn line and trim  $\ensuremath{^{1\!\!\!/}}$  away from the seam.

Right Heart Unit should measure 10 <sup>1</sup>/<sub>2</sub>" x 20 <sup>1</sup>/<sub>2</sub>".

Make one.