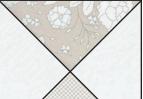

Use ¼" seams and press as arrows indicate throughout.

Block Assembly:

Cut the Fabric A squares, Fabric I square and Fabric C square on the diagonal twice.

Make four.

Assemble two Fabric A triangles, one Fabric I triangle and one Fabric C triangle.