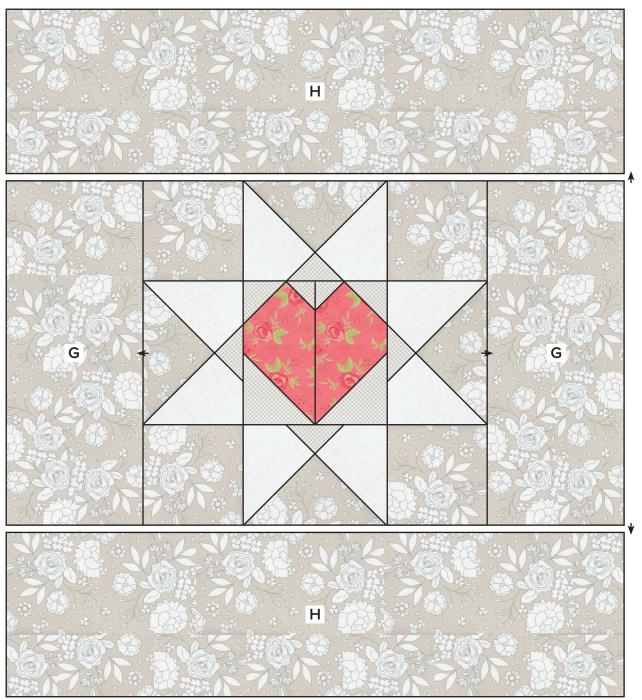

the drawn line and trim  $\ensuremath{^{1\!\!\!/}}$  away from the seam.





Repeat on the top right corner with a Fabric E square. Partial Right Heart Unit should measure 10  $\frac{1}{2}$ " x 20  $\frac{1}{2}$ ".





Make one.

With right sides facing, layer a Fabric D square on the bottom end of a Partial Right Heart Unit.

\*\*\*\*\*\*\*\*\*\*\*\*\*\*\*\*\*\*\*\*\*

Stitch on the drawn line and trim  $\ensuremath{^{1\!\!\!/}}$  away from the seam.

Right Heart Unit should measure 10 <sup>1</sup>/<sub>2</sub>" x 20 <sup>1</sup>/<sub>2</sub>".





Make one.





## Assemble Unit.

Heart Unit should measure 20 1/2" x 20 1/2".



### Assemble Block.

Heartfelt Block should measure 48 1/2" x 48 1/2".







### Assemble Pieced Backing.

Pieced Backing should measure 86 1/2" x 94 1/2".



Finishing

Quilt and bind as desired.

Copyright 2022 Fat Quarter Shop, LLC. All rights reserved. Duplication of any kind is prohibited. This pattern may be used for personal purposes only and may not be reproduced without the express written permission from the Fat Quarter Shop.