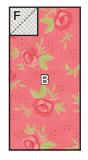

Make four.

Release Eight Backing Pieced Backing Size 86 1/2" x 94 1/2"

Draw a diagonal line on the wrong side of the Fabric E squares and Fabric F squares.

With right sides facing, layer a Fabric E square on the top left corner of a Fabric B rectangle.

Stitch on the drawn line and trim  $\ensuremath{^{1\!\!/}}$  away from the seam.

Repeat on the top right corner with a Fabric F square. Partial Left Heart Unit should measure 10  $\frac{1}{2}$ " x 20  $\frac{1}{2}$ ".