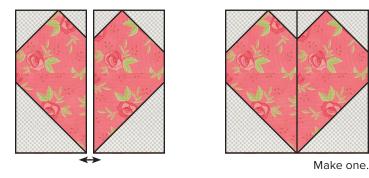

Right Heart Unit should measure 10 <sup>1</sup>/<sub>2</sub>" x 20 <sup>1</sup>/<sub>2</sub>".

Make one.

## Assemble Unit.

Heart Unit should measure 20 1/2" x 20 1/2".