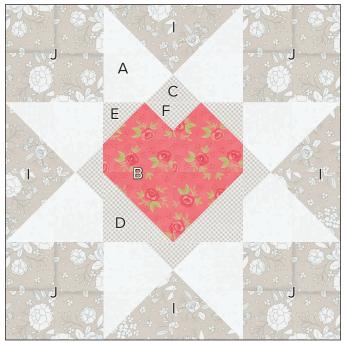

# Diagram:

Unfinished Heartfelt Block: 48 1/2" x 48 1/2"

Cutting:

| Star Point Print        | 2 - 21 ¼" squares                                                                               |   |
|-------------------------|-------------------------------------------------------------------------------------------------|---|
| Heart Print             | 2 - 10 ½" x 20 ½" rectangles                                                                    |   |
| Accent Print            | 1 - 21 ¼" square                                                                                |   |
|                         | 2 - 10 ½" squares                                                                               | D |
|                         | 2 - 6 ½" squares                                                                                | E |
|                         | 2 - 4 ½" squares                                                                                | F |
| Background &<br>Borders | 2 - 19 ½" x 48 ½" <b>length of fabric</b><br><b>strips</b>                                      | G |
|                         | 2 - 23 <sup>1</sup> / <sub>2</sub> " x 86 <sup>1</sup> / <sub>2</sub> " length of fabric strips | н |
|                         | 1 - 21 ¼" square                                                                                | Ι |
|                         | 4 - 14 ½" squares                                                                               | J |

Use ¼" seams and press as arrows indicate throughout.

Block Assembly:

Cut the Fabric A squares, Fabric I square and Fabric C square on the diagonal twice.

Make four.

Assemble two Fabric A triangles, one Fabric I triangle and one Fabric C triangle.

### Assemble Block.

Heartfelt Block should measure 48 1/2" x 48 1/2".