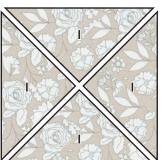

Use ¼" seams and press as arrows indicate throughout.

Block Assembly:

Cut the Fabric A squares, Fabric I square and Fabric C square on the diagonal twice.

Make four.

Assemble two Fabric A triangles, one Fabric I triangle and one Fabric C triangle.