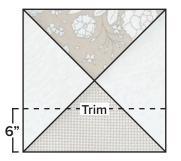

Hourglass Unit should measure 20  $\frac{1}{2}$ " x 20  $\frac{1}{2}$ ".

\*\*\*\*\*\*\*\*\*\*\*\*\*\*\*\*\*\*\*\*\*

**Trim** off 6" from the bottom of an Hourglass Unit. Star Point Unit should measure  $14 \frac{1}{2}$ " x 20  $\frac{1}{2}$ ".