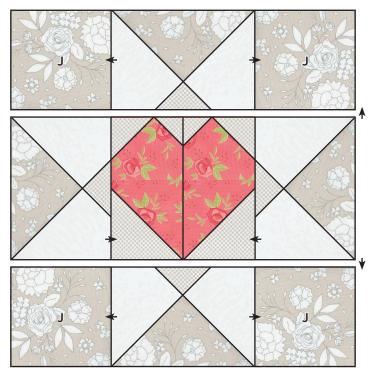

Use ¼" seams and press as arrows indicate throughout.

Block Assembly:

Cut the Fabric A squares, Fabric I square and Fabric C square on the diagonal twice.

Make four.

Assemble two Fabric A triangles, one Fabric I triangle and one Fabric C triangle.

## Assemble Unit.

Heart Unit should measure 20 1/2" x 20 1/2".

### Assemble Block.

Heartfelt Block should measure 48 1/2" x 48 1/2".