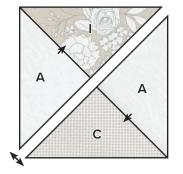

Use ¼" seams and press as arrows indicate throughout.

Block Assembly:

Cut the Fabric A squares, Fabric I square and Fabric C square on the diagonal twice.

Make four.

Assemble two Fabric A triangles, one Fabric I triangle and one Fabric C triangle.