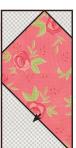

Use ¼" seams and press as arrows indicate throughout.

Block Assembly:

Cut the Fabric A squares, Fabric I square and Fabric C square on the diagonal twice.

Make four.

Assemble two Fabric A triangles, one Fabric I triangle and one Fabric C triangle.