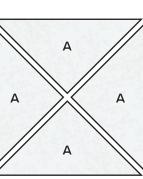

Use ¼" seams and press as arrows indicate throughout.

Block Assembly:

Cut the Fabric A squares, Fabric I square and Fabric C square on the diagonal twice.

Make four.

Assemble two Fabric A triangles, one Fabric I triangle and one Fabric C triangle.