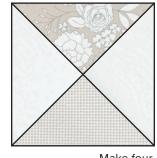

Use ¼" seams and press as arrows indicate throughout.

Block Assembly:

Cut the Fabric A squares, Fabric I square and Fabric C square on the diagonal twice.

Make four.

Assemble two Fabric A triangles, one Fabric I triangle and one Fabric C triangle.