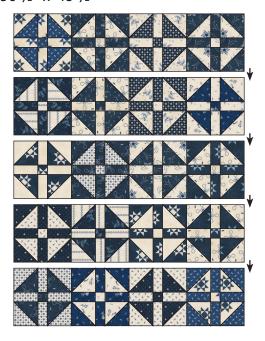

Follow the cutting and block assembly instructions in the Sewcialites #2 Loyal Block Pattern for your blocks. To recreate the Blue and Cream quilt, pair your fabrics into ten sets of one light and one dark print. Make two blocks from each set. In the first block, you will use the light prints as the background and in the second block the dark will serve as the background.

### Quilt Center:

Assemble Quilt Center. Pay close attention to block placement. Press rows in opposite directions.

Quilt Center should measure:

Mini: 12 1/2" x 15 1/2" Crib: 24 1/2" x 30 1/2" Lap: 36 1/2" x 45 1/2"