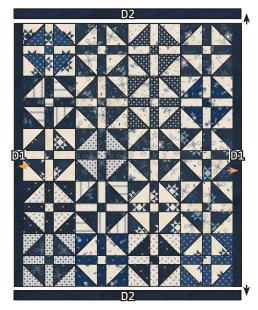

Borders pictured below are for the Crib Quilt. Border diagrams are not proportional for the other sizes.

#### Inner Borders:

Lap Quilt: Sew the Fabric D1 strips end to end and subcut into:

2 - 1 1/2" x 45 1/2" strips (D1)

Attach side inner borders using the Fabric D1 strips.

Attach top and bottom inner borders using the Fabric D2 strips.