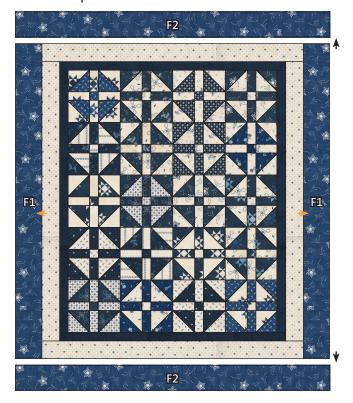

Borders pictured below are for the Crib Quilt. Border diagrams are not proportional for the other sizes.

#### Outer Borders:

Lap Quilt: Sew the Fabric F strips end to end and subcut into:

- 2 3 1/2" x 51 1/2" strips (F1)
- 2 3 1/2" x 48 1/2" strips (F2)

Attach side outer borders using the Fabric F1 strips.

Attach top and bottom outer borders using the Fabric F2 strips.