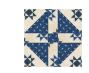

# Bonus Setting for #2 Loyal Block featuring Mini, Crib and Lap sizes.

Crib Quilt: 36 1/2" x 42 1/2"

Lap Quilt: 48 ½" x 57 ½"

Collection used:
Starlight Gatherings by
Primitive Gatherings for
Moda Fabrics

Follow the cutting and block assembly instructions in the Sewcialites #2 Loyal Block Pattern for your blocks. To recreate the Blue and Cream quilt, pair your fabrics into ten sets of one light and one dark print. Make two blocks from each set. In the first block, you will use the light prints as the background and in the second block the dark will serve as the background.