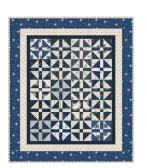

# Bonus Setting for #2 Loyal Block featuring Mini, Crib and Lap sizes.

Crib Quilt: 36 1/2" x 42 1/2"

Lap Quilt: 48 ½" x 57 ½"

Collection used:
Starlight Gatherings by
Primitive Gatherings for
Moda Fabrics

### Quilt Center:

Assemble Quilt Center. Pay close attention to block placement. Press rows in opposite directions.

Quilt Center should measure:

Mini: 12 1/2" x 15 1/2" Crib: 24 1/2" x 30 1/2" Lap: 36 1/2" x 45 1/2"

Borders pictured below are for the Crib Quilt. Border diagrams are not proportional for the other sizes.