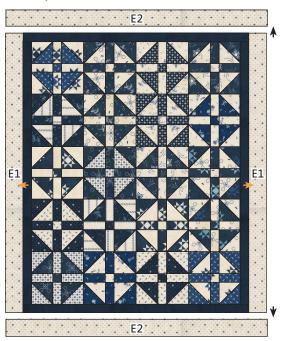

Borders pictured below are for the Crib Quilt. Border diagrams are not proportional for the other sizes.

#### Middle Borders:

Lap Quilt: Sew the Fabric E strips end to end and subcut into:

- 2 2 1/2" x 47 1/2" strips (E1)
- 2 2 1/2" x 42 1/2" strips (E2)

Attach side middle borders using the Fabric E1 strips.

Attach top and bottom middle borders using the Fabric E2 strips.