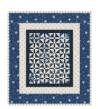

# Bonus Setting for #2 Loyal Block featuring Mini, Crib and Lap sizes.

Crib Quilt: 36 1/2" x 42 1/2"

Lap Quilt: 48 ½" x 57 ½"

Collection used:
Starlight Gatherings by
Primitive Gatherings for
Moda Fabrics

### Quilt Center:

Assemble Quilt Center. Pay close attention to block placement. Press rows in opposite directions.

Quilt Center should measure:

Mini: 12 1/2" x 15 1/2" Crib: 24 1/2" x 30 1/2" Lap: 36 1/2" x 45 1/2"

Borders pictured below are for the Crib Quilt. Border diagrams are not proportional for the other sizes.