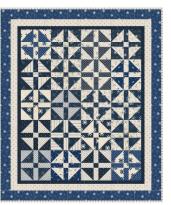

# Bonus Setting for #2 Loyal Block featuring Mini, Crib and Lap sizes.

Crib Quilt: 36 1/2" x 42 1/2"

Lap Quilt: 48 ½" x 57 ½"

Collection used:
Starlight Gatherings by
Primitive Gatherings for
Moda Fabrics

### Quilt Center:

Assemble Quilt Center. Pay close attention to block placement. Press rows in opposite directions.

Quilt Center should measure:

Mini: 12 1/2" x 15 1/2" Crib: 24 1/2" x 30 1/2" Lap: 36 1/2" x 45 1/2"

Borders pictured below are for the Crib Quilt. Border diagrams are not proportional for the other sizes.