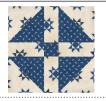

### Quilt Center:

Assemble Quilt Center. Pay close attention to block placement. Press rows in opposite directions.

Quilt Center should measure:

Mini: 12 1/2" x 15 1/2" Crib: 24 1/2" x 30 1/2" Lap: 36 1/2" x 45 1/2"

Borders pictured below are for the Crib Quilt. Border diagrams are not proportional for the other sizes.