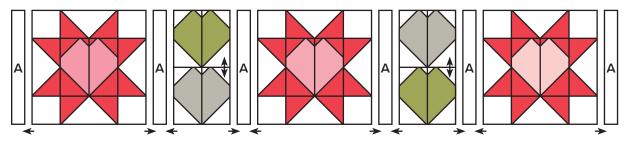

Hearts Aflutter Tablerunner Bonus Pattern #1 Finished Size 15 1/2" x 57 1/2"

Use ¼" seams and press as arrows indicate throughout.

### Tablerunner Center:

Assemble Tablerunner Center.

Tablerunner Center should measure 12 ½" x 57 ½".