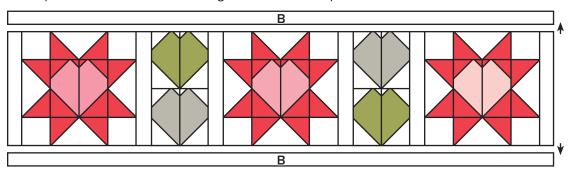

#### Borders:

Piece the Fabric B strips end to end.

Subcut into:

2 - 2" x 57 1/2" strips (Top and Bottom Borders - B)

Attach Top and Bottom Borders using the Fabric B strips.