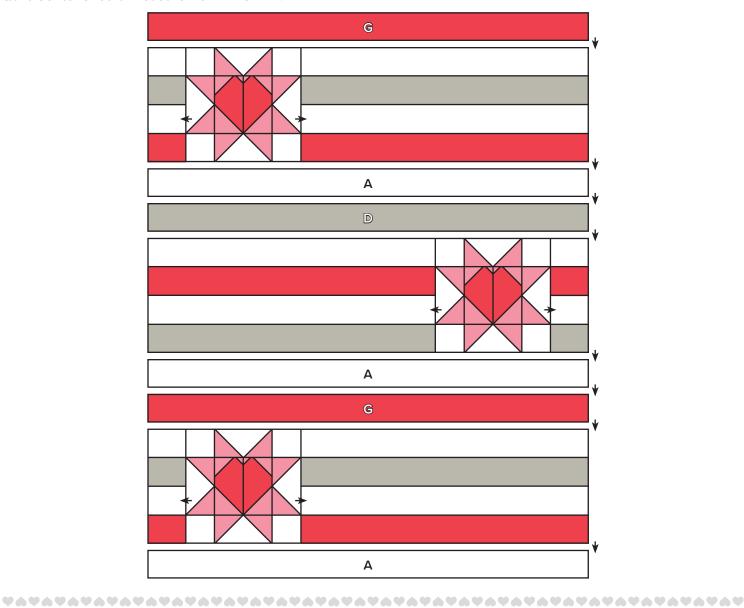

#### Quilt Center:

Assemble Quilt Center.

Quilt Center should measure 46 1/2" x 54 1/2".