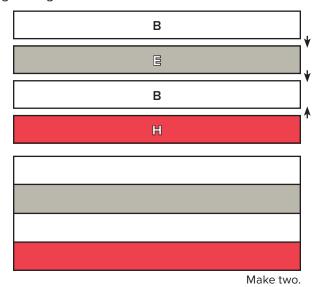

### Unit Assembly:

Assemble two Fabric C rectangles, one Fabric F rectangle and one Fabric I rectangle.

Left Small Ribbon Unit should measure 4 1/2" x 12 1/2".

Assemble two Fabric B strips, one Fabric E strip and one Fabric H strip.

Right Large Ribbon Unit should measure 12 1/2" x 30 1/2".

**YAYAYAYAYAYAYAYAYAYAYA** 

Assemble two Fabric B strips, one Fabric H strip and one Fabric E strip.

Left Large Ribbon Unit should measure 12 ½" x 30 ½".