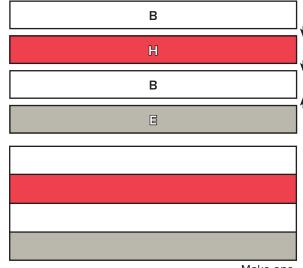

### Unit Assembly:

Assemble two Fabric C rectangles, one Fabric F rectangle and one Fabric I rectangle.

Left Small Ribbon Unit should measure 4 1/2" x 12 1/2".

Assemble two Fabric B strips, one Fabric E strip and one Fabric H strip.

Right Large Ribbon Unit should measure 12 1/2" x 30 1/2".

**YAYAYAYAYAYAYAYAYAYAYA** 

Assemble two Fabric B strips, one Fabric H strip and one Fabric E strip.

Left Large Ribbon Unit should measure 12 ½" x 30 ½".