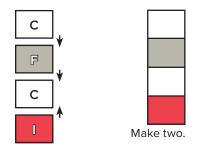

### Unit Assembly:

Assemble two Fabric C rectangles, one Fabric F rectangle and one Fabric I rectangle.

Left Small Ribbon Unit should measure 4 1/2" x 12 1/2".

Assemble two Fabric B strips, one Fabric E strip and one Fabric H strip.

Make one.

Assemble two Fabric C rectangles, one Fabric I rectangle and one Fabric F rectangle.

Right Small Ribbon Unit should measure 4 1/2" x 12 1/2".

**YAYAYAYAYAYAYAYAYAYAYA** 