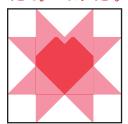

#### Beloved Block:

Make three.

### Beloved Block Cutting:

| Background  | 12 - 3 ½" x 6 ½" rectangles | А |
|-------------|-----------------------------|---|
|             | 12 - 3 ½" squares           | В |
| Star Print  | 30 - 3 ½" squares           | С |
|             | 6 - 2 ½" squares            | D |
|             | 6 - 1 ¼" squares            | Е |
| Heart Print | 6 - 3 ½" x 6 ½" rectangles  | F |