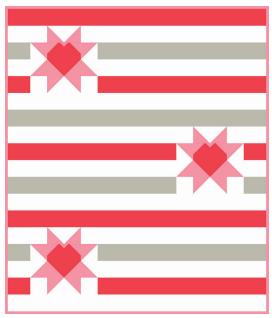

#### Reach For the Stars Quilt Bonus Pattern #2 Finished Size 46 1/2" x 54 1/2"

11111111111111111111111111111

Finished Size: 46 1/2" x 54 1/2"

# Fabric Requirements:

Background: 1 <sup>5</sup>/<sub>8</sub> yards

Heart & Red Ribbon Print: 1 yard

Grey Ribbon Print: <sup>3</sup>/<sub>4</sub> yard
Star Print & Binding: 1 yard

Backing: 3 ¼ yards

Follow the cutting and block assembly instructions in the Heartfelt Release #1 Beloved Block Pattern for your blocks.