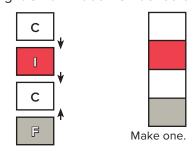

Make one.

Assemble two Fabric C rectangles, one Fabric I rectangle and one Fabric F rectangle.

Right Small Ribbon Unit should measure 4 1/2" x 12 1/2".

**YAYAYAYAYAYAYAYAYAYAYA** 