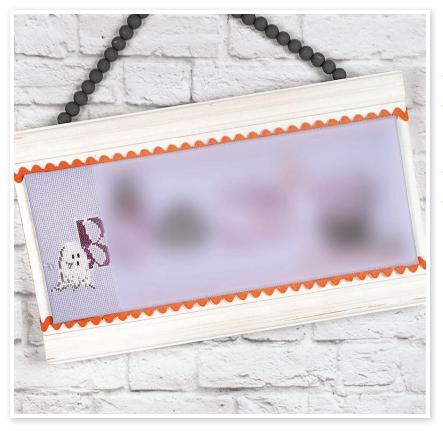

#### Model Finishing

Model was stitched using Classic Colorworks thread.

Finished it using Pumpkin Large Vintage Trim by Lori Holt of Bee in my Bonnet (SKU# STVT-14768) on the White Beveled Beaded Wood Wall Decor (SKU# 1933886) from Hobby Lobby.