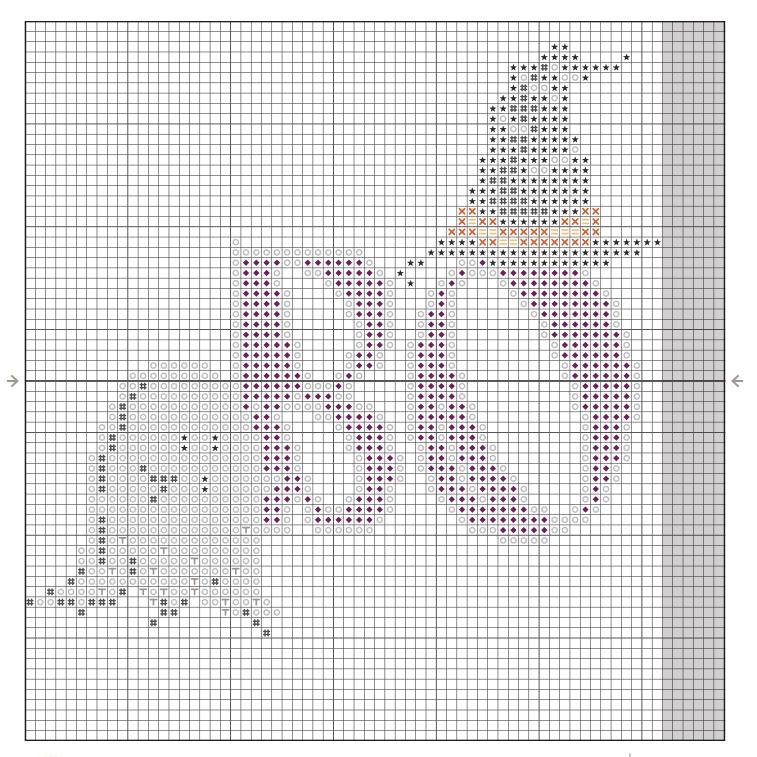

### RELEASE 2

### Cross Stitch Information

| Stitch Count  | 200w x 70h                                                             |
|---------------|------------------------------------------------------------------------|
| Finished Size | 14.375" x 5"                                                           |
| Cloth         | Peaceful Purple 14 Count Aida<br>by Wichelt Imports<br>(SKU# 357-322A) |
| Thread        | 2 strands                                                              |
|               |                                                                        |

### Thread

| Color      | Symbols | DMC  | Skeins | Classic Colorworks | Skeins |
|------------|---------|------|--------|--------------------|--------|
| Purple     | •       | 33   | 1      | Mulled Berries     | 2      |
| Orange     | ×       | 922  | 1      | Colonial Copper    | 1      |
| Yellow     | =       | 676  | 1      | Queen Bee          | 1      |
| White      | 0       | 3865 | 1      | Bamboo             | 2      |
| Light Gray | T       | 3895 | 1      | Thundercloud       | 1      |
| Dark Gray  | #       | 535  | 1      | Baking Tin         | 1      |
| Black      | *       | 310  | 1      | Black Coffee       | 2      |