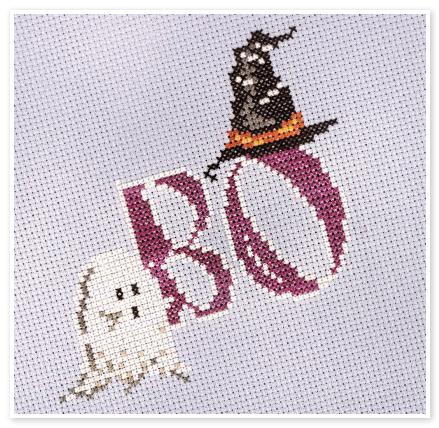

### Cross Stitch Information

| Stitch Count  | 200w x 70h                                                             |
|---------------|------------------------------------------------------------------------|
| Finished Size | 14.375" x 5"                                                           |
| Cloth         | Peaceful Purple 14 Count Aida<br>by Wichelt Imports<br>(SKU# 357-322A) |
| Thread        | 2 strands                                                              |
|               |                                                                        |

#### Model Finishing

Model was stitched using Classic Colorworks thread.

Finished it using Pumpkin Large Vintage Trim by Lori Holt of Bee in my Bonnet (SKU# STVT-14768) on the White Beveled Beaded Wood Wall Decor (SKU# 1933886) from Hobby Lobby.

### Thread

| Color      | Symbols | DMC  | Skeins | Classic Colorworks | Skeins |
|------------|---------|------|--------|--------------------|--------|
| Purple     | •       | 33   | 1      | Mulled Berries     | 2      |
| Orange     | ×       | 922  | 1      | Colonial Copper    | 1      |
| Yellow     | =       | 676  | 1      | Queen Bee          | 1      |
| White      | 0       | 3865 | 1      | Bamboo             | 2      |
| Light Gray | T       | 3895 | 1      | Thundercloud       | 1      |
| Dark Gray  | #       | 535  | 1      | Baking Tin         | 1      |
| Black      | *       | 310  | 1      | Black Coffee       | 2      |