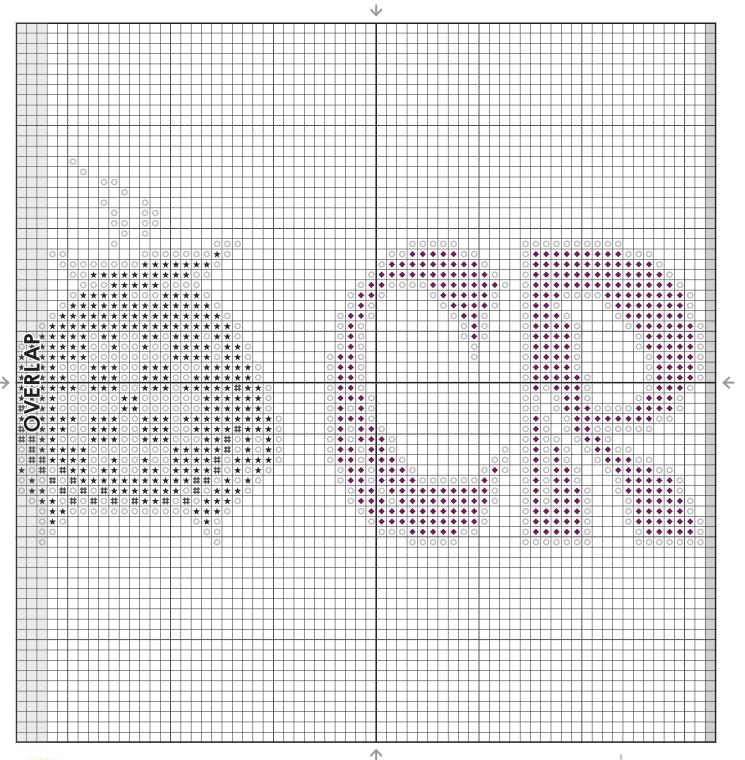

### Cross Stitch Information

| Stitch Count  | 200w x 70h                                                             |
|---------------|------------------------------------------------------------------------|
| Finished Size | 14.375" x 5"                                                           |
| Cloth         | Peaceful Purple 14 Count Aida<br>by Wichelt Imports<br>(SKU# 357-322A) |
| Thread        | 2 strands                                                              |
|               |                                                                        |

### Thread

| Color      | Symbols  | DMC  | Skeins | Classic Colorworks | Skeins |
|------------|----------|------|--------|--------------------|--------|
| Purple     | <b>♦</b> | 33   | 1      | Mulled Berries     | 2      |
| Orange     | ×        | 922  | 1      | Colonial Copper    | 1      |
| Yellow     | =        | 676  | 1      | Queen Bee          | 1      |
| White      | 0        | 3865 | 1      | Bamboo             | 2      |
| Light Gray | T        | 3895 | 1      | Thundercloud       | 1      |
| Dark Gray  | #        | 535  | 1      | Baking Tin         | 1      |
| Black      | *        | 310  | 1      | Black Coffee       | 2      |