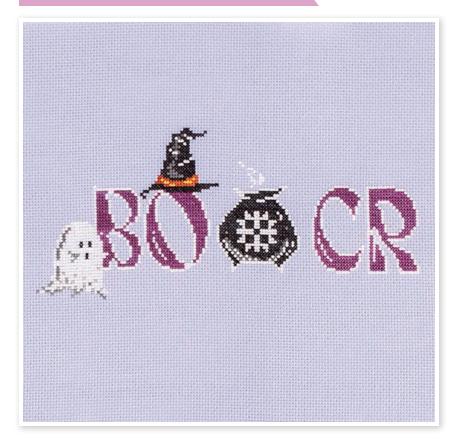

### Cross Stitch Information

| Stitch Count  | 200w x 70h                                                             |
|---------------|------------------------------------------------------------------------|
| Finished Size | 14.375" x 5"                                                           |
| Cloth         | Peaceful Purple 14 Count Aida<br>by Wichelt Imports<br>(SKU# 357-322A) |
| Thread        | 2 strands                                                              |
|               |                                                                        |

#### Model Finishing

Model was stitched using Classic Colorworks thread.

Finished it using Pumpkin Large Vintage Trim by Lori Holt of Bee in my Bonnet (SKU# STVT-14768) on the White Beveled Beaded Wood Wall Decor (SKU# 1933886) from Hobby Lobby.

### Thread

| Color      | Symbols  | DMC  | Skeins | Classic Colorworks | Skeins |
|------------|----------|------|--------|--------------------|--------|
| Purple     | <b>♦</b> | 33   | 1      | Mulled Berries     | 2      |
| Orange     | ×        | 922  | 1      | Colonial Copper    | 1      |
| Yellow     | =        | 676  | 1      | Queen Bee          | 1      |
| White      | 0        | 3865 | 1      | Bamboo             | 2      |
| Light Gray | T        | 3895 | 1      | Thundercloud       | 1      |
| Dark Gray  | #        | 535  | 1      | Baking Tin         | 1      |
| Black      | *        | 310  | 1      | Black Coffee       | 2      |