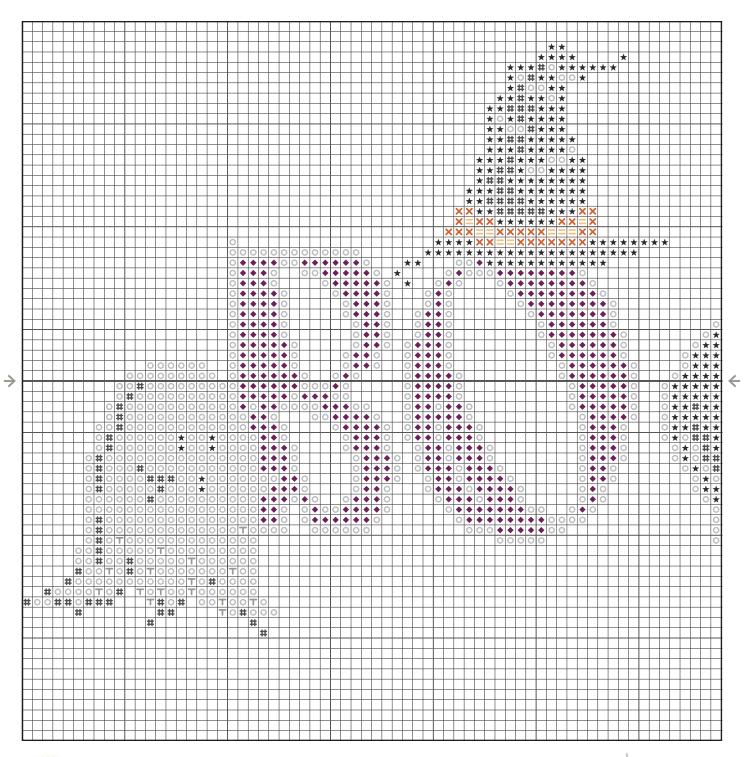

### Cross Stitch Information

| Stitch Count  | 200w x 70h                                                             |
|---------------|------------------------------------------------------------------------|
| Finished Size | 14.375" x 5"                                                           |
| Cloth         | Peaceful Purple 14 Count Aida<br>by Wichelt Imports<br>(SKU# 357-322A) |
| Thread        | 2 strands                                                              |
|               |                                                                        |

### Thread

| Color      | Symbols  | DMC  | Skeins | Classic Colorworks | Skeins |
|------------|----------|------|--------|--------------------|--------|
| Purple     | <b>♦</b> | 33   | 1      | Mulled Berries     | 2      |
| Orange     | ×        | 922  | 1      | Colonial Copper    | 1      |
| Yellow     | =        | 676  | 1      | Queen Bee          | 1      |
| White      | 0        | 3865 | 1      | Bamboo             | 2      |
| Light Gray | T        | 3895 | 1      | Thundercloud       | 1      |
| Dark Gray  | #        | 535  | 1      | Baking Tin         | 1      |
| Black      | *        | 310  | 1      | Black Coffee       | 2      |