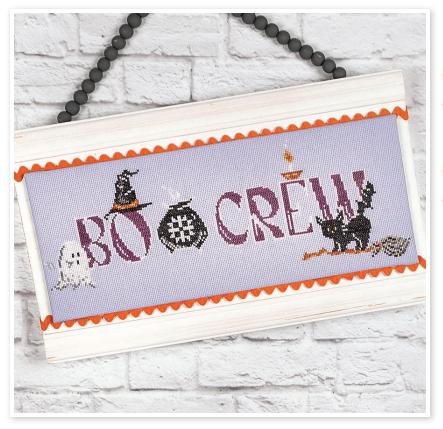

## MYSTERY BOOK CHANNESTITCH ALONG FAT QUARTER SHOP EXCLUSIVE

### COMPLETE SET

#### Model Finishing

Model was stitched using Classic Colorworks thread.

Finished it using Pumpkin Large Vintage Trim by Lori Holt of Bee in my Bonnet (SKU# STVT-14768) on the White Beveled Beaded Wood Wall Decor (SKU# 1933886) from Hobby Lobby.

### Additional Supplies Available

- Boo Crew DMC Thread Pack
- Boo Crew Classic Colorworks Thread Pack
- Pumpkin Enamel Needle Minder
- Ghostly Enamel Keychain Charm
- · Charcoal Mad for Plaid Project Bag

#BooCrewSAL