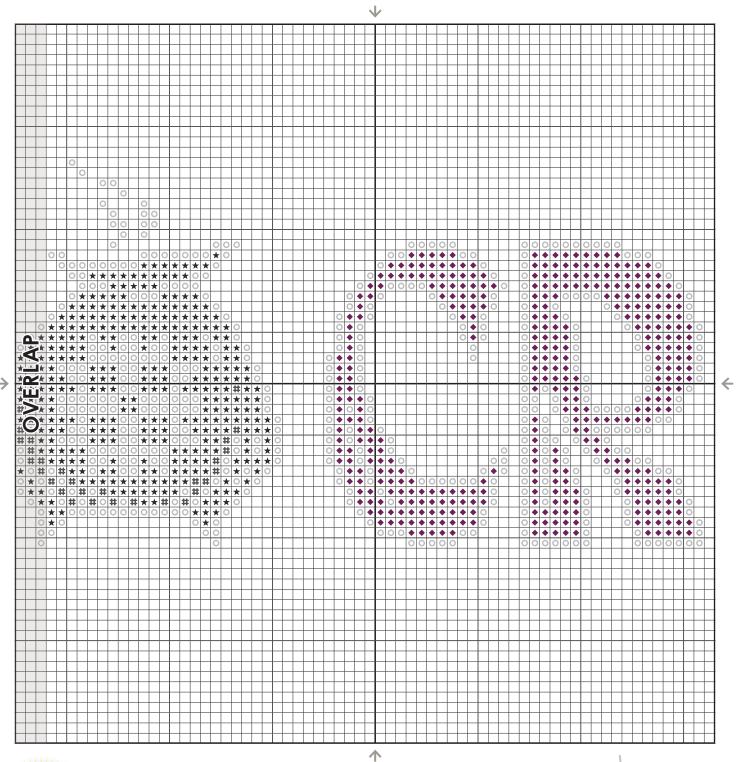

### Cross Stitch Information

| Stitch Count  | 200w x 70h                                                             |
|---------------|------------------------------------------------------------------------|
| Finished Size | 14.375" x 5"                                                           |
| Cloth         | Peaceful Purple 14 Count Aida<br>by Wichelt Imports<br>(SKU# 357-322A) |
| Thread        | 2 strands                                                              |
|               |                                                                        |

### Thread

| Color      | Symbols  | DMC  | Skeins | Classic Colorworks | Skeins |
|------------|----------|------|--------|--------------------|--------|
| Purple     | <b>♦</b> | 33   | 1      | Mulled Berries     | 2      |
| Orange     | ×        | 922  | 1      | Colonial Copper    | 1      |
| Yellow     | =        | 676  | 1      | Queen Bee          | 1      |
| White      | 0        | 3865 | 1      | Bamboo             | 2      |
| Light Gray | T        | 3895 | 1      | Thundercloud       | 1      |
| Dark Gray  | #        | 535  | 1      | Baking Tin         | 1      |
| Black      | *        | 310  | 1      | Black Coffee       | 2      |

## MYSTERY BOOK CHAW STITCH ALONG FAT QUARTER SHOP EXCLUSIVE