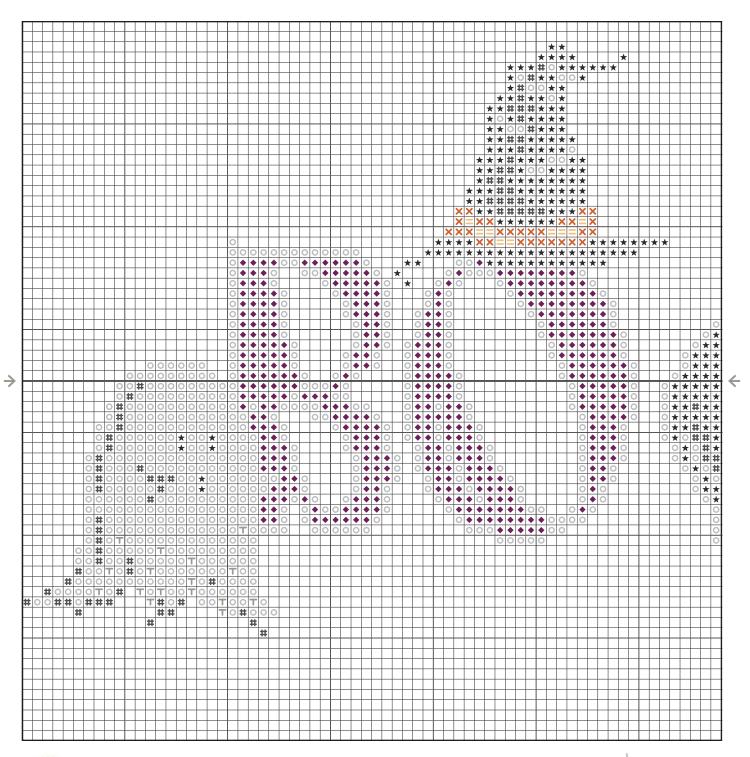

### Cross Stitch Information

| Stitch Count  | 200w x 70h                                                             |
|---------------|------------------------------------------------------------------------|
| Finished Size | 14.375" x 5"                                                           |
| Cloth         | Peaceful Purple 14 Count Aida<br>by Wichelt Imports<br>(SKU# 357-322A) |
| Thread        | 2 strands                                                              |
|               |                                                                        |

### Thread

| Color      | Symbols  | DMC  | Skeins | Classic Colorworks | Skeins |
|------------|----------|------|--------|--------------------|--------|
| Purple     | <b>♦</b> | 33   | 1      | Mulled Berries     | 2      |
| Orange     | ×        | 922  | 1      | Colonial Copper    | 1      |
| Yellow     | =        | 676  | 1      | Queen Bee          | 1      |
| White      | 0        | 3865 | 1      | Bamboo             | 2      |
| Light Gray | T        | 3895 | 1      | Thundercloud       | 1      |
| Dark Gray  | #        | 535  | 1      | Baking Tin         | 1      |
| Black      | *        | 310  | 1      | Black Coffee       | 2      |

# MYSTERY BOOK CHAW STITCH ALONG FAT QUARTER SHOP EXCLUSIVE