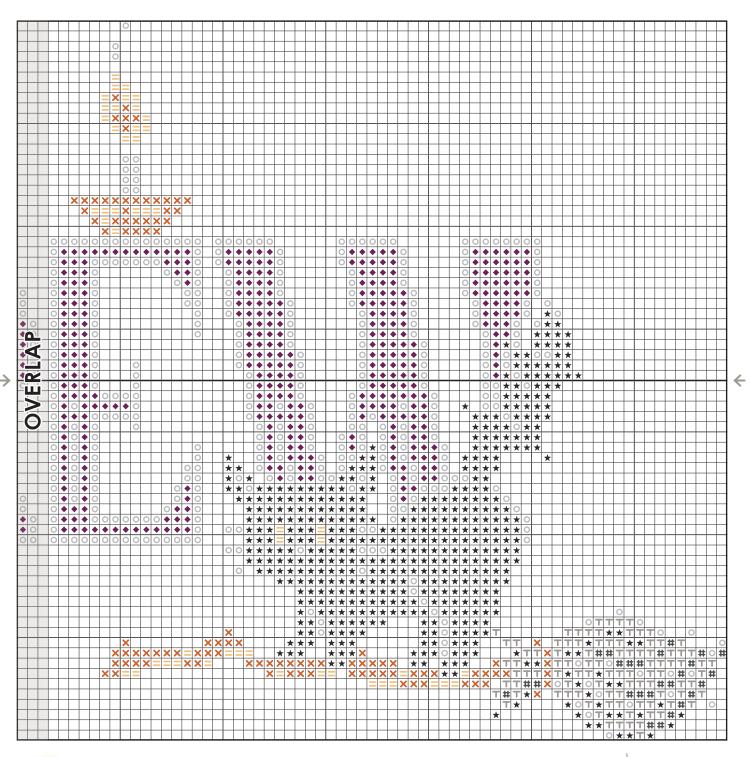

### Cross Stitch Information

| Stitch Count  | 200w x 70h                                                             |
|---------------|------------------------------------------------------------------------|
| Finished Size | 14.375" x 5"                                                           |
| Cloth         | Peaceful Purple 14 Count Aida<br>by Wichelt Imports<br>(SKU# 357-322A) |
| Thread        | 2 strands                                                              |
|               |                                                                        |

### Thread

| Color      | Symbols  | DMC  | Skeins | Classic Colorworks | Skeins |
|------------|----------|------|--------|--------------------|--------|
| Purple     | <b>♦</b> | 33   | 1      | Mulled Berries     | 2      |
| Orange     | ×        | 922  | 1      | Colonial Copper    | 1      |
| Yellow     | =        | 676  | 1      | Queen Bee          | 1      |
| White      | 0        | 3865 | 1      | Bamboo             | 2      |
| Light Gray | T        | 3895 | 1      | Thundercloud       | 1      |
| Dark Gray  | #        | 535  | 1      | Baking Tin         | 1      |
| Black      | *        | 310  | 1      | Black Coffee       | 2      |