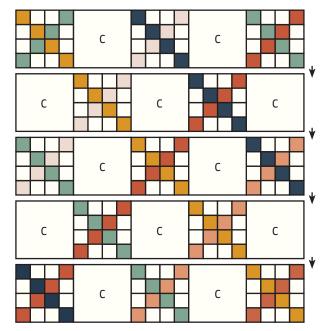

# **QUILT ASSEMBLY:**

Make thirteen Charm Pack Shortbread Blocks. Press toward the Fabric C squares.

Quilt Center should measure 40 1/2" x 40 1/2".