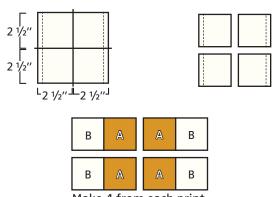

### **CUTTING**

- Cut background fabric into 17 8 ½" squares (Fabric C)
- Cut binding fabric into:
   6 2 ½" x width of fabric strips (Fabric D)

Cut the Shortbread Unit into  $4 - 2 \frac{1}{2}$ " x  $2 \frac{1}{2}$ " squares as shown. Press open.

Two Patch Unit should measure 2 1/2" x 4 1/2".

Make 4 from each print. Make one hundred forty-four total.

# \_\_Charm Pack Shortbread

Quilt Pattern
Fat Quarter Shop Exclusive

Assemble Unit using matching fabric. Press open.

Four Patch Unit should measure 4 1/2" x 4 1/2".

To recreate the look of the quilt, pair Four Patch Units to form diagonal lines in the same color groups.

Assemble Block using coordinating units.

Shortbread Block should measure 8 1/2" x 8 1/2".