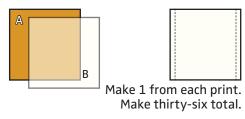

# \_Charm Pack Shortbread

Quilt Pattern
Fat Quarter Shop Exclusive

Use 1/4" seams and press as arrows indicate throughout.

BLOCK ASSEMBLY:

With right sides facing, layer a Fabric B square with a Fabric A square.

Stitch 1/4" away from the left and right edges.

Shortbread Unit should measure 5" x 5".

Finished Size: 40 1/2" x 56 1/2"