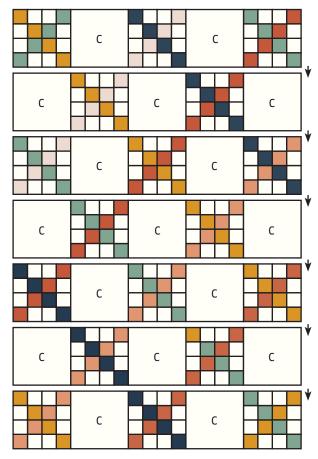

### **QUILT CENTER:**

Assemble Quilt Center. Press toward the Fabric C squares.

Quilt Center should measure 40 1/2" x 56 1/2".