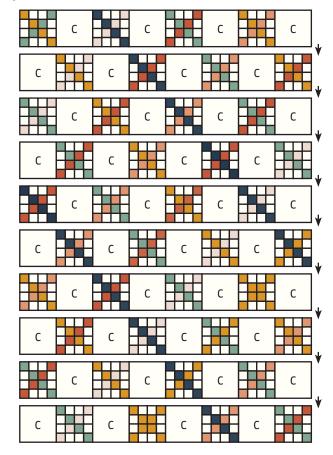

### **QUILT ASSEMBLY:**

Make forty Charm Pack Shortbread Blocks.

Press toward the Fabric C squares.

Quilt Center should measure 64 1/2" x 80 1/2".