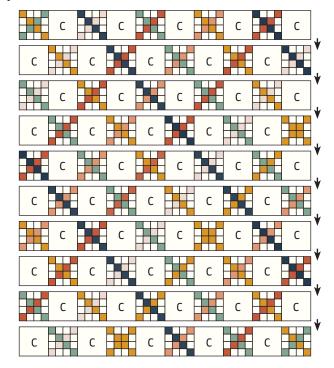

# **QUILT ASSEMBLY:**

Make fifty Charm Pack Shortbread Blocks.

Press toward the Fabric C squares.

Quilt Center should measure 80 1/2" x 80 1/2".