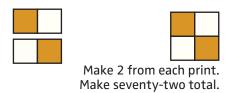

Two Patch Unit should measure 2 1/2" x 4 1/2".

Make 4 from each print. Make one hundred forty-four total.