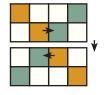

# \_\_Charm Pack Shortbread

Quilt Pattern
Fat Quarter Shop Exclusive

Assemble Unit using matching fabric. Press open.

Four Patch Unit should measure 4 1/2" x 4 1/2".

To recreate the look of the quilt, pair Four Patch Units to form diagonal lines in the same color groups.

### **QUILT CENTER:**

Assemble Quilt Center. Press toward the Fabric C squares.

Quilt Center should measure 40 1/2" x 56 1/2".