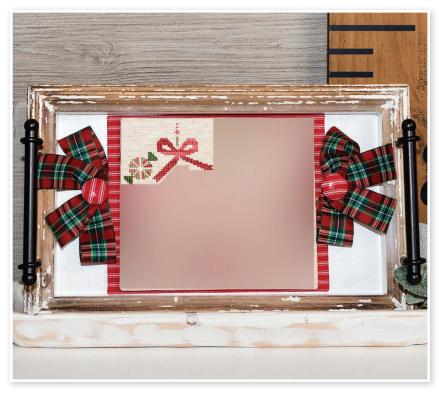

#### Model Finishing

Model was stitched using Classic Colorworks thread.

Priscilla Blain of The Real Housewives of Cross Stitch (Priscillas2000.blogspot.com) finished it using Stitching Housewives Stripes Red and White fabric (SKU# 9826-88) on the Rustic Wood Tray Set (SKU# 1334184) from Hobby Lobby.