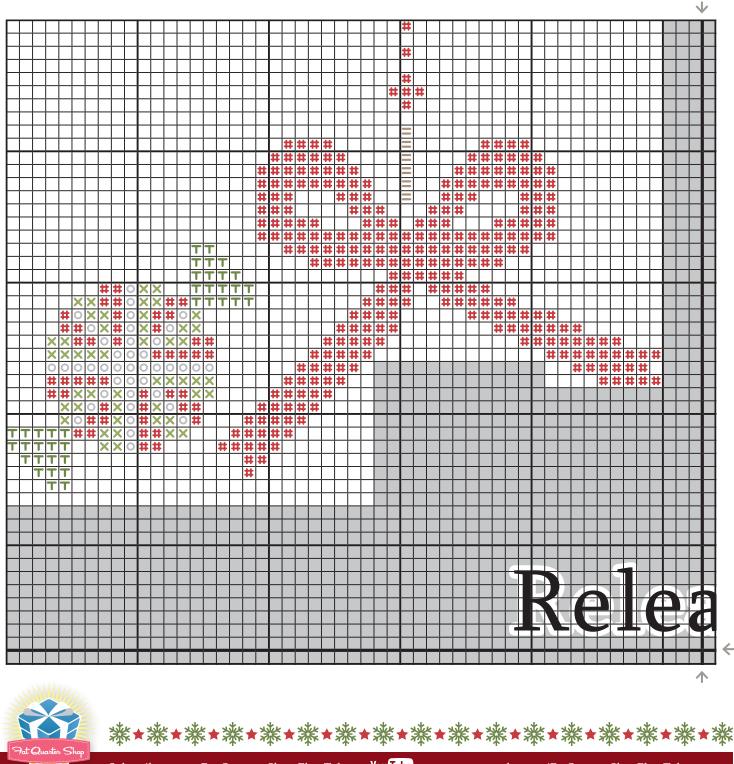

## Thread

| Color       | Symbols | DMC  | Skeins | Classic Colorworks | Skeins |
|-------------|---------|------|--------|--------------------|--------|
| Dark Red    | *       | 816  | 1      | Ribbon Red         | 1      |
| Light Red   | #       | 347  | 1      | Ladybug            | 1      |
| Dark Green  | Т       | 987  | 1      | Steamed Broccoli   | 1      |
| Light Green | ×       | 989  | 1      | Little Sprout      | 1      |
| Dark Brown  | •       | 839  | 1      | Cocoa Bean         | 1      |
| Light Brown | =       | 840  | 1      | Pebble Beach       | 1      |
| White       | 0       | 3865 | 1      | Bamboo             | 1      |