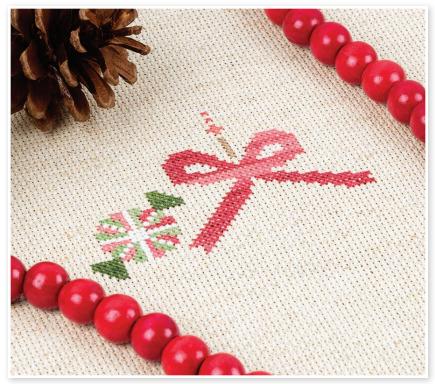

## Cross Stitch Information

| Stitch Count   | 105w x 95h                                                 |
|----------------|------------------------------------------------------------|
| Finished Size  | 7.5" x 6.875"                                              |
| Cloth          | Natural 14 Count Aida by<br>Wichelt Imports (SKU# 357-50A) |
| Thread         | 2 strands                                                  |
| Model Finishin | α                                                          |

#### Model Finishing

Model was stitched using Classic Colorworks thread.

Priscilla Blain of The Real Housewives of Cross Stitch (Priscillas2000.blogspot.com) finished it using Stitching Housewives Stripes Red and White fabric (SKU# 9826-88) on the Rustic Wood Tray Set (SKU# 1334184) from Hobby Lobby.

## Thread

| Color       | Symbols | DMC  | Skeins | Classic Colorworks | Skeins |
|-------------|---------|------|--------|--------------------|--------|
| Dark Red    | *       | 816  | 1      | Ribbon Red         | 1      |
| Light Red   | #       | 347  | 1      | Ladybug            | 1      |
| Dark Green  | Т       | 987  | 1      | Steamed Broccoli   | 1      |
| Light Green | ×       | 989  | 1      | Little Sprout      | 1      |
| Dark Brown  | •       | 839  | 1      | Cocoa Bean         | 1      |
| Light Brown | =       | 840  | 1      | Pebble Beach       | 1      |
| White       | 0       | 3865 | 1      | Bamboo             | 1      |