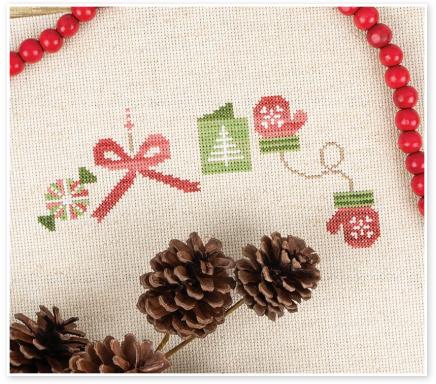

## Cross Stitch Information

| Stitch Count  | 105w x 95h                                                 |
|---------------|------------------------------------------------------------|
| Finished Size | 7.5" x 6.875"                                              |
| Cloth         | Natural 14 Count Aida by<br>Wichelt Imports (SKU# 357-50A) |
| Thread        | 2 strands                                                  |

#### Model Finishing

Model was stitched using Classic Colorworks thread.

Priscilla Blain of The Real Housewives of Cross Stitch (Priscillas2000.blogspot.com) finished it using Stitching Housewives Stripes Red and White fabric (SKU# 9826-88) on the Rustic Wood Tray Set (SKU# 1334184) from Hobby Lobby.

### Thread

| Color       | Symbols  | DMC  | Skeins | Classic Colorworks | Skeins |  |
|-------------|----------|------|--------|--------------------|--------|--|
| Dark Red    | *        | 816  | 1      | Ribbon Red         | 1      |  |
| Light Red   | #        | 347  | 1      | Ladybug            | 1      |  |
| Dark Green  | T        | 987  | 1      | Steamed Broccoli   | 1      |  |
| Light Green | ×        | 989  | 1      | Little Sprout      | 1      |  |
| Dark Brown  | <b>♦</b> | 839  | 1      | Cocoa Bean         | 1      |  |
| Light Brown | =        | 840  | 1      | Pebble Beach       | 1      |  |
| White       | 0        | 3865 | 1      | Bamboo             | 1      |  |