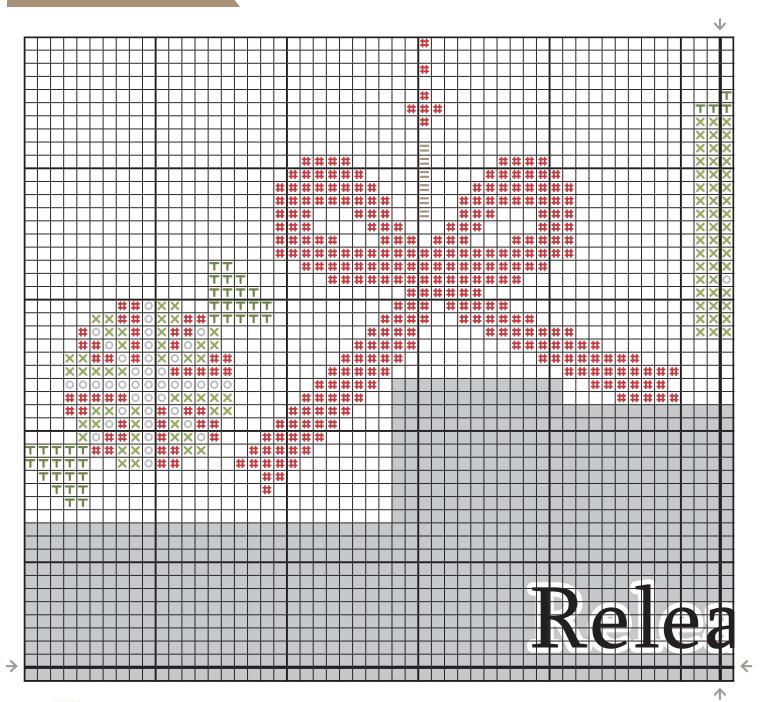

## Cross Stitch Information

| Stitch Count  | 105w x 95h                                                 |
|---------------|------------------------------------------------------------|
| Finished Size | 7.5" x 6.875"                                              |
| Cloth         | Natural 14 Count Aida by<br>Wichelt Imports (SKU# 357-50A) |
| Thread        | 2 strands                                                  |

### Thread

| Color       | Symbols  | DMC  | Skeins | Classic Colorworks | Skeins |  |
|-------------|----------|------|--------|--------------------|--------|--|
| Dark Red    | *        | 816  | 1      | Ribbon Red         | 1      |  |
| Light Red   | #        | 347  | 1      | Ladybug            | 1      |  |
| Dark Green  | T        | 987  | 1      | Steamed Broccoli   | 1      |  |
| Light Green | ×        | 989  | 1      | Little Sprout      | 1      |  |
| Dark Brown  | <b>♦</b> | 839  | 1      | Cocoa Bean         | 1      |  |
| Light Brown | =        | 840  | 1      | Pebble Beach       | 1      |  |
| White       | 0        | 3865 | 1      | Bamboo             | 1      |  |