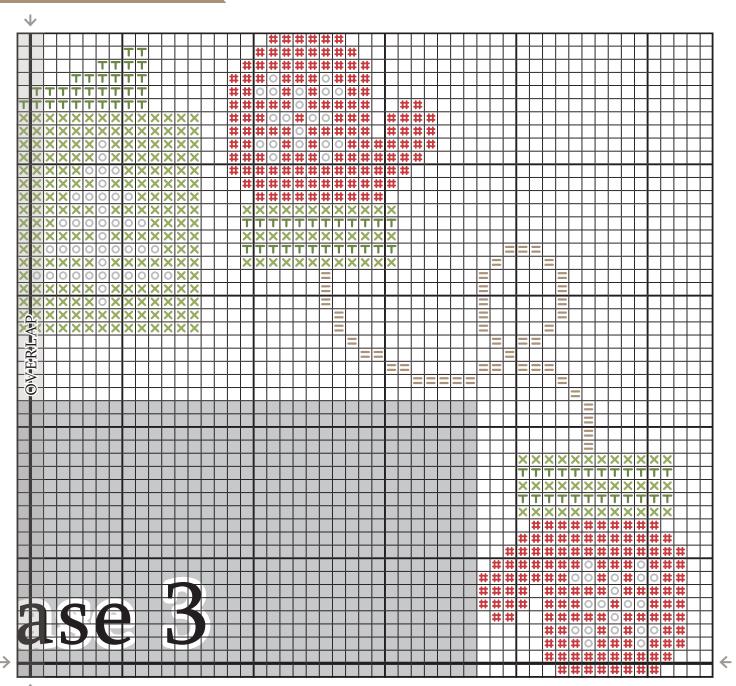

## Cross Stitch Information

| Stitch Count  | 105w x 95h                                                 |
|---------------|------------------------------------------------------------|
| Finished Size | 7.5" x 6.875"                                              |
| Cloth         | Natural 14 Count Aida by<br>Wichelt Imports (SKU# 357-50A) |
| Thread        | 2 strands                                                  |

### Thread

| Color       | Symbols  | DMC  | Skeins | Classic Colorworks | Skeins |  |
|-------------|----------|------|--------|--------------------|--------|--|
| Dark Red    | *        | 816  | 1      | Ribbon Red         | 1      |  |
| Light Red   | #        | 347  | 1      | Ladybug            | 1      |  |
| Dark Green  | T        | 987  | 1      | Steamed Broccoli   | 1      |  |
| Light Green | ×        | 989  | 1      | Little Sprout      | 1      |  |
| Dark Brown  | <b>♦</b> | 839  | 1      | Cocoa Bean         | 1      |  |
| Light Brown | =        | 840  | 1      | Pebble Beach       | 1      |  |
| White       | 0        | 3865 | 1      | Bamboo             | 1      |  |