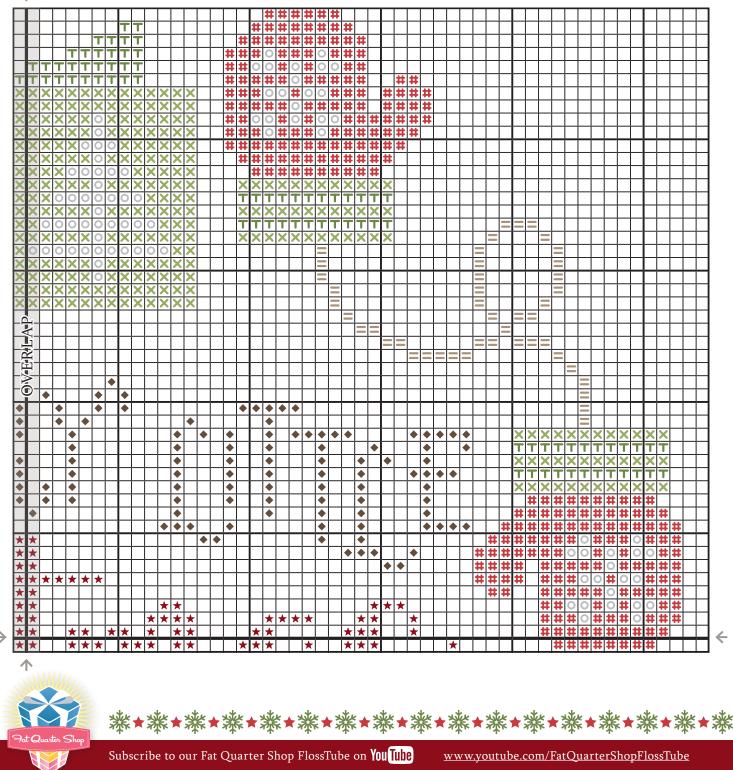

## Cross Stitch Information

| Stitch Count   | 105w x 95h                                                 |
|----------------|------------------------------------------------------------|
| Finished Size  | 7.5" x 6.875"                                              |
| Cloth          | Natural 14 Count Aida by<br>Wichelt Imports (SKU# 357-50A) |
| Thread         | 2 strands                                                  |
| Model Finishin |                                                            |

## Thread

| Color       | Symbols | DMC  | Skeins | Classic Colorworks | Skeins |  |
|-------------|---------|------|--------|--------------------|--------|--|
| Dark Red    | *       | 816  | 1      | Ribbon Red         | 1      |  |
| Light Red   | #       | 347  | 1      | Ladybug            | 1      |  |
| Dark Green  | Т       | 987  | 1      | Steamed Broccoli   | 1      |  |
| Light Green | ×       | 989  | 1      | Little Sprout      | 1      |  |
| Dark Brown  | •       | 839  | 1      | Cocoa Bean         | 1      |  |
| Light Brown | =       | 840  | 1      | Pebble Beach       | 1      |  |
| White       | 0       | 3865 | 1      | Bamboo             | 1      |  |