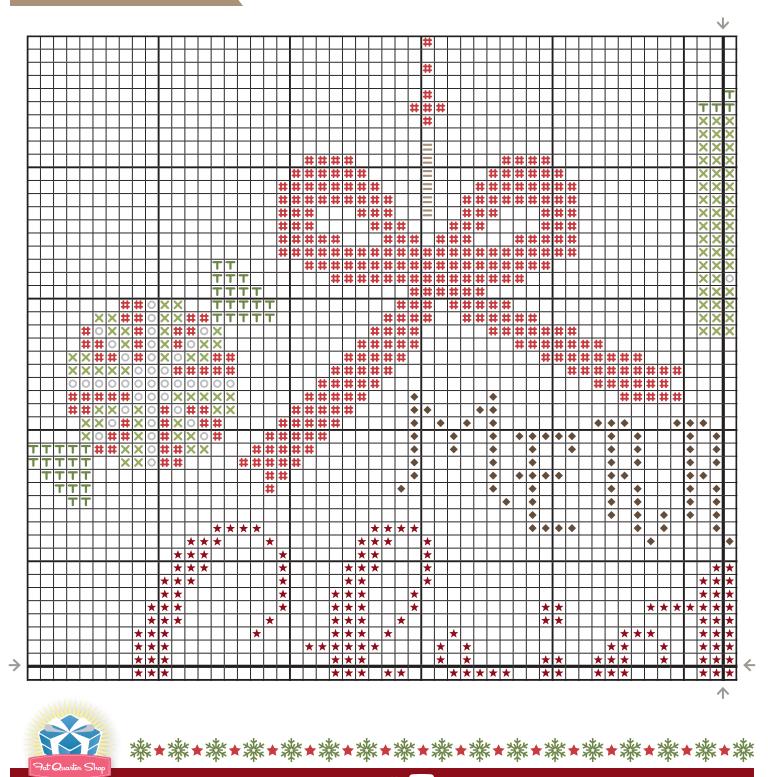

## Cross Stitch Information

| Stitch Count   | 105w x 95h                                                 |
|----------------|------------------------------------------------------------|
| Finished Size  | 7.5" x 6.875"                                              |
| Cloth          | Natural 14 Count Aida by<br>Wichelt Imports (SKU# 357-50A) |
| Thread         | 2 strands                                                  |
| Model Finishin |                                                            |

## Thread

| Color       | Symbols | DMC  | Skeins | Classic Colorworks | Skeins |  |
|-------------|---------|------|--------|--------------------|--------|--|
| Dark Red    | *       | 816  | 1      | Ribbon Red         | 1      |  |
| Light Red   | #       | 347  | 1      | Ladybug            | 1      |  |
| Dark Green  | Т       | 987  | 1      | Steamed Broccoli   | 1      |  |
| Light Green | ×       | 989  | 1      | Little Sprout      | 1      |  |
| Dark Brown  | •       | 839  | 1      | Cocoa Bean         | 1      |  |
| Light Brown | =       | 840  | 1      | Pebble Beach       | 1      |  |
| White       | 0       | 3865 | 1      | Bamboo             | 1      |  |