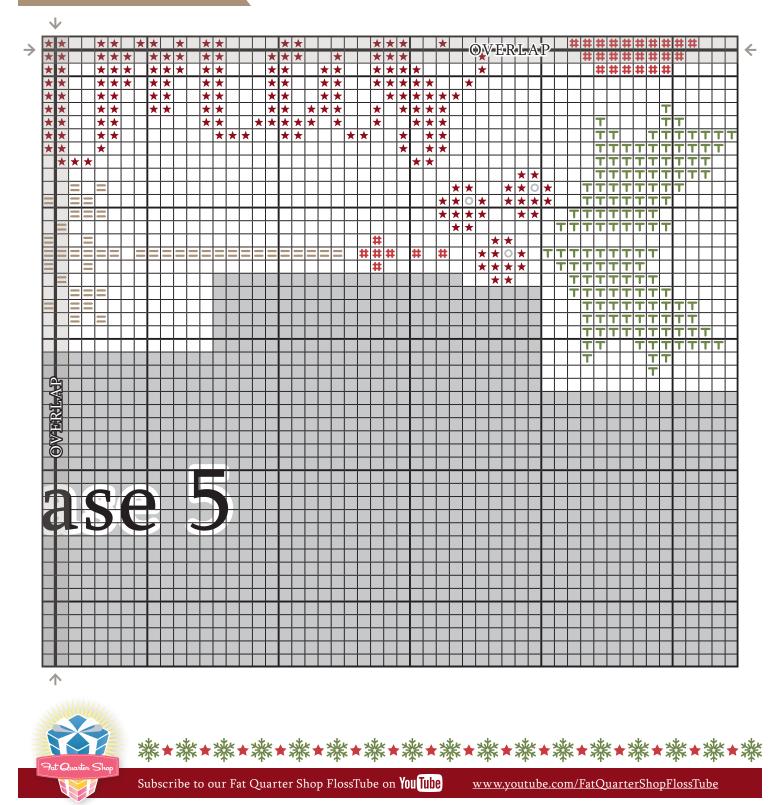

## Cross Stitch Information

| Stitch Count   | 105w x 95h                                                 |
|----------------|------------------------------------------------------------|
| Finished Size  | 7.5" x 6.875"                                              |
| Cloth          | Natural 14 Count Aida by<br>Wichelt Imports (SKU# 357-50A) |
| Thread         | 2 strands                                                  |
| Model Finishin |                                                            |

## Thread

| Color       | Symbols | DMC  | Skeins | Classic Colorworks | Skeins |  |
|-------------|---------|------|--------|--------------------|--------|--|
| Dark Red    | *       | 816  | 1      | Ribbon Red         | 1      |  |
| Light Red   | #       | 347  | 1      | Ladybug            | 1      |  |
| Dark Green  | Т       | 987  | 1      | Steamed Broccoli   | 1      |  |
| Light Green | ×       | 989  | 1      | Little Sprout      | 1      |  |
| Dark Brown  | •       | 839  | 1      | Cocoa Bean         | 1      |  |
| Light Brown | =       | 840  | 1      | Pebble Beach       | 1      |  |
| White       | 0       | 3865 | 1      | Bamboo             | 1      |  |