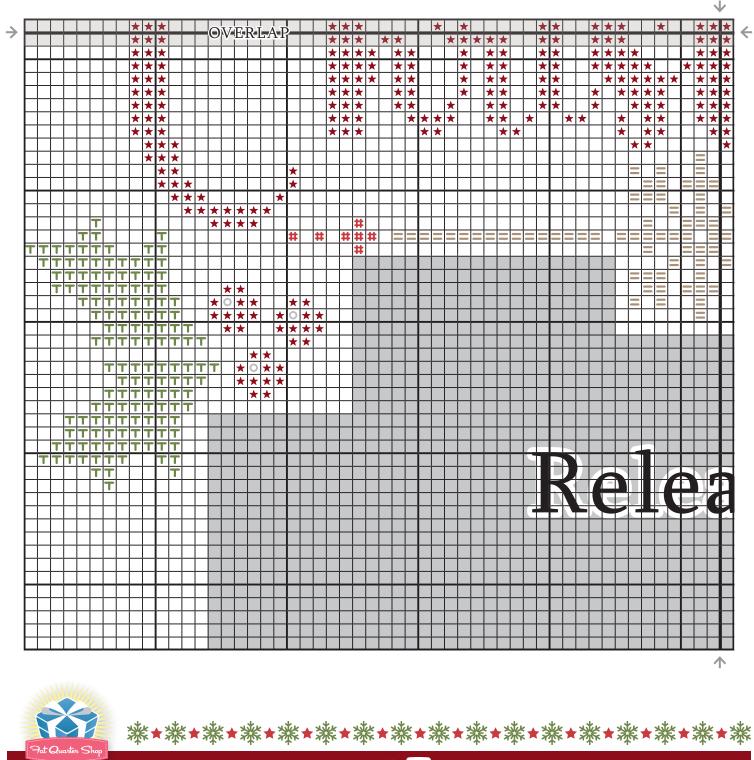

## Cross Stitch Information

| Stitch Count   | 105w x 95h                                                 |
|----------------|------------------------------------------------------------|
| Finished Size  | 7.5" x 6.875"                                              |
| Cloth          | Natural 14 Count Aida by<br>Wichelt Imports (SKU# 357-50A) |
| Thread         | 2 strands                                                  |
| Model Finishin |                                                            |

## Thread

| Color       | Symbols | DMC  | Skeins | Classic Colorworks | Skeins |  |
|-------------|---------|------|--------|--------------------|--------|--|
| Dark Red    | *       | 816  | 1      | Ribbon Red         | 1      |  |
| Light Red   | #       | 347  | 1      | Ladybug            | 1      |  |
| Dark Green  | Т       | 987  | 1      | Steamed Broccoli   | 1      |  |
| Light Green | ×       | 989  | 1      | Little Sprout      | 1      |  |
| Dark Brown  | •       | 839  | 1      | Cocoa Bean         | 1      |  |
| Light Brown | =       | 840  | 1      | Pebble Beach       | 1      |  |
| White       | 0       | 3865 | 1      | Bamboo             | 1      |  |