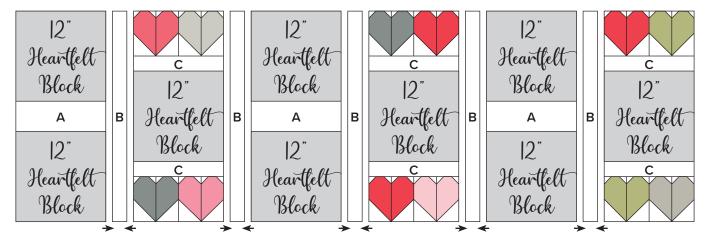

# Sweethearts Cutting:

| Background   | 48 - 3 ½" squares                     | А |
|--------------|---------------------------------------|---|
|              | 96 - 1 ½" squares                     | В |
| Heart Prints | From each print cut:                  |   |
|              | 4 - 3 ½" x 6 ½" rectangles (48 total) | С |

## Finishing Cutting:

| Sashing and<br>Inner Borders | 3 - 4 ½" x 12 ½" rectangles       | А |
|------------------------------|-----------------------------------|---|
|                              | 5 - 2 ½" x 28 ½" strips           | В |
|                              | 6 - 2 ½" x 12 ½" rectangles       | С |
|                              | 2 - 4 ½" x 28 ½" strips           | D |
|                              | 6 - 4 ½" x width of fabric strips | Е |
| Outer<br>Borders             | 4 - 2 ½" x 36 ½" strips           | F |
|                              | 6 - 2 ½" x width of fabric strips | G |
| Binding                      | 9 - 2 ½" x width of fabric strips | Н |

#### Runner Center Assembly:

Assemble Runner Center. Press toward the sashing.

Runner Center should measure 28 1/2" x 82 1/2".