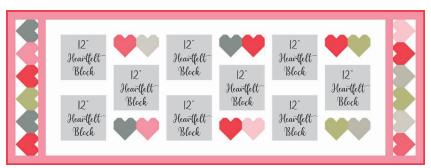

.....

Finished Size: 40 1/2" x 110 1/2"

## Fabric Requirements:

- Background and Inner Borders: 4 yards
- Block Prints & Heart Prints: 30 Fat Quarters
- Outer Borders: 7/8 yard
- Binding: ½ yard
- Backing: 6 3/4 yards

Follow the block assembly instructions in the Heartfelt Release #4 Sweethearts Block Pattern along with 9 - different 12" Heartfelt Blocks of your choice.

#### Heartfelt

12" Block

Make twelve.

Make nine.