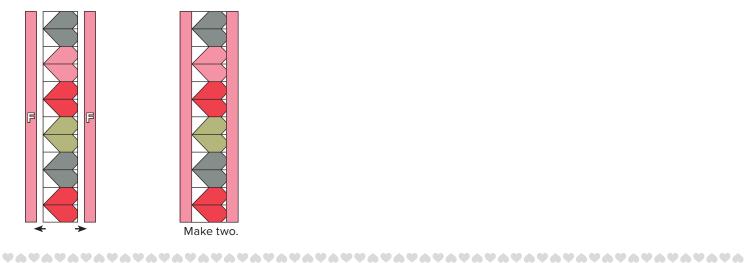

#### Outer Borders:

Assemble three Sweetheart Blocks and two Fabric F strips.

Side Outer Border should measure 10 ½" x 36 ½".

Piece the Fabric G strips end to end.

Subcut into:

2 - 2 ½" x 110 ½" strips (Top and Bottom Outer Borders)

Attach Side Outer Borders.

Attach the Top and Bottom Outer Borders.