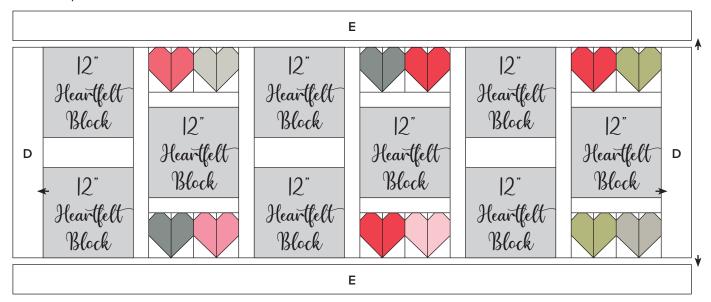

## Finishing Cutting:

| Sashing and<br>Inner Borders | 3 - 4 ½" x 12 ½" rectangles       | А |
|------------------------------|-----------------------------------|---|
|                              | 5 - 2 ½" x 28 ½" strips           | В |
|                              | 6 - 2 ½" x 12 ½" rectangles       | С |
|                              | 2 - 4 ½" x 28 ½" strips           | D |
|                              | 6 - 4 ½" x width of fabric strips | Е |
| Outer<br>Borders             | 4 - 2 ½" x 36 ½" strips           | F |
|                              | 6 - 2 ½" x width of fabric strips | G |
| Binding                      | 9 - 2 ½" x width of fabric strips | Н |

#### Inner Borders:

Piece the Fabric E strips end to end.

Subcut into:

2 - 4 ½" x 90 ½" strips (Top and Bottom Inner Borders - E)

Attach side inner borders using the Fabric D strips.

Attach the Top and Bottom Inner Borders.