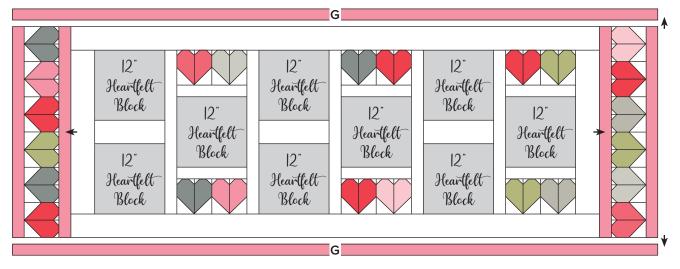

#### Runner Center Assembly:

Assemble Runner Center. Press toward the sashing.

Runner Center should measure 28 1/2" x 82 1/2".

#### Inner Borders:

Piece the Fabric E strips end to end.

Subcut into:

2 - 4 ½" x 90 ½" strips (Top and Bottom Inner Borders - E)

Attach side inner borders using the Fabric D strips.

Attach the Top and Bottom Inner Borders.

#### Outer Borders:

Assemble three Sweetheart Blocks and two Fabric F strips.

Side Outer Border should measure 10 ½" x 36 ½".

Piece the Fabric G strips end to end.

Subcut into:

2 - 2 ½" x 110 ½" strips (Top and Bottom Outer Borders)

Attach Side Outer Borders.

Attach the Top and Bottom Outer Borders.