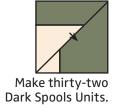

Trimmed Square Units should measure 8 1/2" x 8 1/2".

Make thirty-two Light Trimmed Square Units.

Make thirty-two Dark Trimmed Square Units.

Draw a diagonal line on the wrong side of the Dark Trimmed Square Units.

With right sides facing, layer a Dark Trimmed Square Unit with a matching Light Trimmed Square Unit.

Make sure that the prints are on the right end.

Stitch 1/4" from each side of the drawn line.

Cut apart on the marked line.