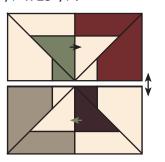

Spools Unit should measure 8 1/8" x 8 1/8".

Assemble two Light Spools Units and two Dark Spools Units.

Layer Cake Spools Block should measure  $15 \frac{3}{4}$ " x  $15 \frac{3}{4}$ ".

Make sixteen.

### **QUILT CENTER:**

Assemble Quilt Center.

Press rows in opposite directions.

Quilt Center should measure 61 1/2" x 61 1/2".