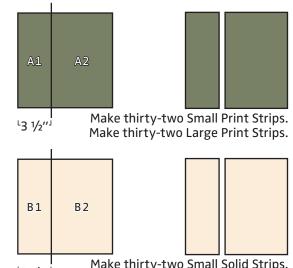

Quilt Pattern Fat Quarter Shop Exclusive

Use 1/4" seams and press as arrows indicate throughout. **BLOCK ASSEMBLY:** 

Cut a 3 ½" strip from each layer cake square.

Make thirty-two Small Solid Strips. L3 1/2" J Make thirty-two Large Solid Strips.