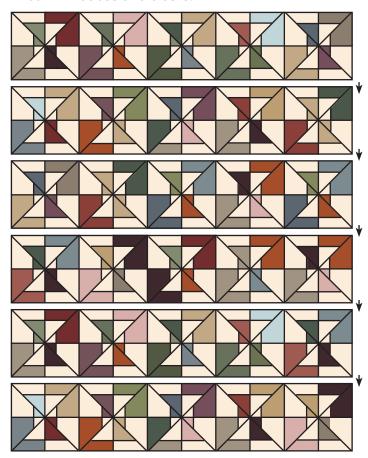

### **QUILT ASSEMBLY:**

Make thirty-two Layer Cake Spools Blocks.

Press rows in opposite directions.

Quilt Center should measure 76 3/4" x 92".

You will not use two blocks.