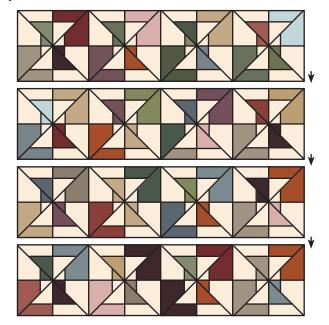

### **QUILT CENTER:**

Assemble Quilt Center.

Press rows in opposite directions.

Quilt Center should measure 61 1/2" x 61 1/2".