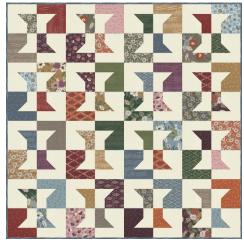

Quilt Pattern Fat Quarter Shop Exclusive

Use 1/4" seams and press as arrows indicate throughout. **BLOCK ASSEMBLY:** 

Cut a 3 ½" strip from each layer cake square.

Make thirty-two Small Solid Strips. L3 1/2" J Make thirty-two Large Solid Strips.

Assemble one Small Print Strip and one Large Solid Strip.

Assemble one Small Solid Strip and one Large Print Strip.

Finished Size: 61 1/2" x 61 1/2"