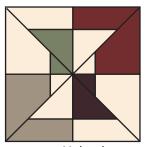

Trimmed Square Units should measure 8 1/2" x 8 1/2".

Make thirty-two Light Trimmed Square Units.

Make thirty-two Dark Trimmed Square Units.

Draw a diagonal line on the wrong side of the Dark Trimmed Square Units.

With right sides facing, layer a Dark Trimmed Square Unit with a matching Light Trimmed Square Unit.

Make sure that the prints are on the right end.

Stitch 1/4" from each side of the drawn line.

Cut apart on the marked line.

Spools Unit should measure 8 1/8" x 8 1/8".

Assemble two Light Spools Units and two Dark Spools Units.

Layer Cake Spools Block should measure  $15 \frac{3}{4}$ " x  $15 \frac{3}{4}$ ".

Make sixteen.