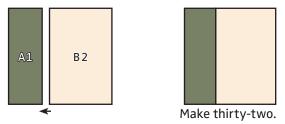

Assemble one Small Print Strip and one Large Solid Strip.

Assemble one Small Solid Strip and one Large Print Strip.

Finished Size: 61 1/2" x 61 1/2"