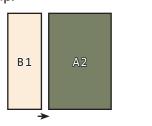

Assemble one Small Print Strip and one Large Solid Strip.

Assemble one Small Solid Strip and one Large Print Strip.

Finished Size: 61 1/2" x 61 1/2"