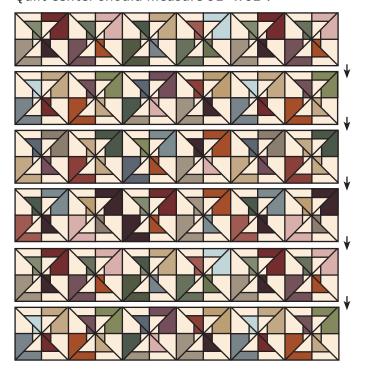

### **QUILT ASSEMBLY:**

Make thirty-six Layer Cake Spools Blocks.

Press rows in opposite directions.

Ouilt Center should measure 92" x 92".