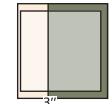

Trimmed Square Units should measure 8 1/2" x 8 1/2".

Make thirty-two Light Trimmed Square Units.

Make thirty-two Dark Trimmed Square Units.

Draw a diagonal line on the wrong side of the Dark Trimmed Square Units.

With right sides facing, layer a Dark Trimmed Square Unit with a matching Light Trimmed Square Unit.

Make sure that the prints are on the right end.

Stitch 1/4" from each side of the drawn line.

Cut apart on the marked line.

Spools Unit should measure 8 1/8" x 8 1/8".

Assemble two Light Spools Units and two Dark Spools Units.

Layer Cake Spools Block should measure  $15 \frac{3}{4}$ " x  $15 \frac{3}{4}$ ".

Make sixteen.