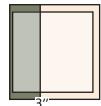

Quilt Pattern Fat Quarter Shop Exclusive

Use 1/4" seams and press as arrows indicate throughout. **BLOCK ASSEMBLY:** 

Cut a 3 ½" strip from each layer cake square.

Make thirty-two Small Solid Strips. L3 1/2" J Make thirty-two Large Solid Strips.

Assemble one Small Print Strip and one Large Solid Strip.

Assemble one Small Solid Strip and one Large Print Strip.

Finished Size: 61 1/2" x 61 1/2"