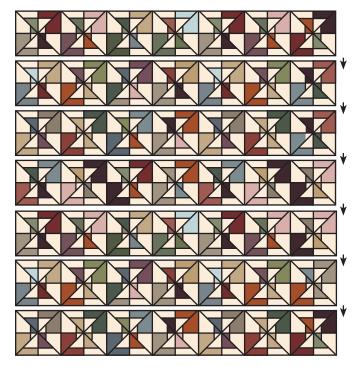

### **QUILT CENTER:**

Assemble Quilt Center.

Press rows in opposite directions.

Quilt Center should measure 61 1/2" x 61 1/2".