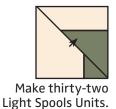

Trimmed Square Units should measure 8 1/2" x 8 1/2".

Make thirty-two Light Trimmed Square Units.

Make thirty-two Dark Trimmed Square Units.

Draw a diagonal line on the wrong side of the Dark Trimmed Square Units.

With right sides facing, layer a Dark Trimmed Square Unit with a matching Light Trimmed Square Unit.

Make sure that the prints are on the right end.

Stitch 1/4" from each side of the drawn line.

Cut apart on the marked line.