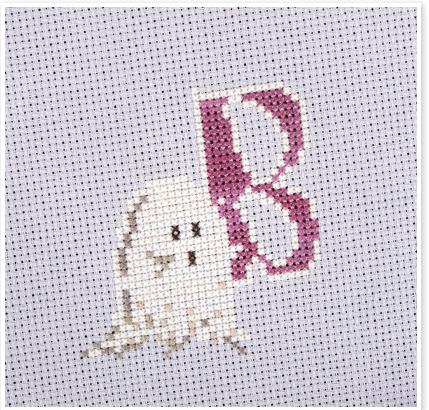

## Cross Stitch Information

| Stitch Count  | 200w x 70h                                                             |
|---------------|------------------------------------------------------------------------|
| Finished Size | 14.375" x 5"                                                           |
| Cloth         | Peaceful Purple 14 Count Aida<br>by Wichelt Imports<br>(SKU# 357-322A) |
| Thread        | 2 strands                                                              |

#### Model Finishing

Model was stitched using Classic Colorworks thread.

Finished it using Pumpkin Large Vintage Trim by Lori Holt of Bee in my Bonnet (SKU# STVT-14768) on the White Beveled Beaded Wood Wall Decor (SKU# 1933886) from Hobby Lobby.

### Thread

| Color      | symbols | DM   | Skeins | Classic Colorworks | Skeins |
|------------|---------|------|--------|--------------------|--------|
| Purple     | •       | 33   | 1      | Mulled Berries     | 2      |
| Orange     | ×       | 922  | 1      | Colonial Copper    | 1      |
| Yellow     | =       | 676  | 1      | Queen Bee          | 1      |
| White      | 0       | 3865 | 1      | Bamboo             | 2      |
| Light Gray | Т       | 3895 | 1      | Thundercloud       | 1      |
| Dark Gray  | #       | 535  | 1      | Baking Tin         | 1      |
| Black      | *       | 310  | 1      | Black Coffee       | 2      |