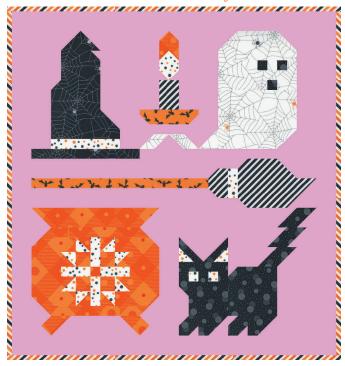

## MYSTERY BOOK CHARTER SHOP EXCLUSIVE

### Week Four - Finishing:

Finished Size: 33 1/2" x 35 1/2"

Use 1/4" seams and press as arrows indicate throughout.