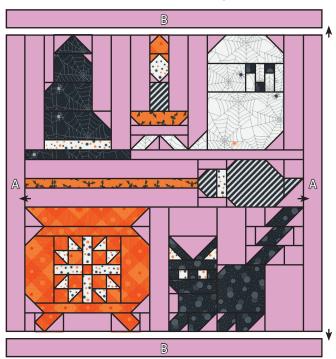

#### Borders:

Attach side borders using the Fabric A strips.
Attach top and bottom borders using the Fabric B strips.

#### Finishing:

Piece the Fabric C strips end to end for binding. Quilt and bind as desired