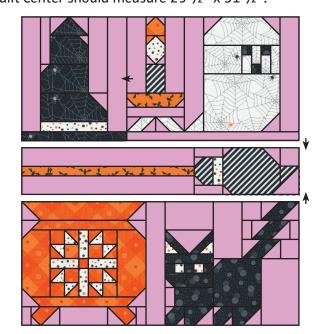

#### Quilt Center:

Assemble Quilt Center.

Quilt Center should measure 29 1/2" x 31 1/2".

#### Cutting:

| Background<br>9900-303 | A | 2 - 2 ½" x 31 ½" strips           |
|------------------------|---|-----------------------------------|
|                        | B | 2 - 2 ½" x 33 ½" strips           |
| Binding<br>22422-14    |   | 5 - 2 ½" x width of fabric strips |
| Backing 22421-14       |   |                                   |