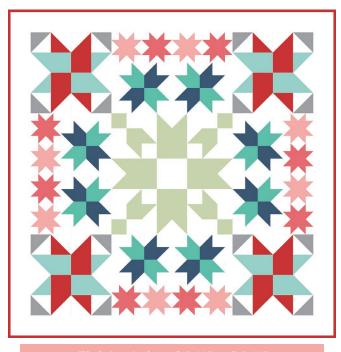

## Fabric Requirements & Important Dates

Finished size: 64 ½" x 64 ½"

| DATE          | BLOCKS            |
|---------------|-------------------|
| November 16th | Origami Blocks    |
| November 23rd | Star Blocks       |
| December 7th  | Reflection Blocks |
| December 14th | Legacy Block      |
| December 21st | Finishing         |

Kimberly made her sample using the Cinnamon & Cream collection by Fig Tree Quilts for Moda Fabrics.

Complete block cutting and instructions can be found in the Simply Half Yards Book.

Copyright 2022 Fat Quarter Shop, LLC. All rights reserved. Duplication of any kind is prohibited.