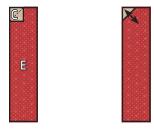

### Block Assembly:

Draw a diagonal line on the wrong side of the Fabric C squares.

With right sides facing, layer a Fabric C square on the top right corner of a Fabric H square.

Stitch on the drawn line and trim 1/4" away from the seam.

Right Bow Unit should measure 1 1/2" x 4 1/2".

With right sides facing, layer a Fabric C square on the top left corner of the Fabric E rectangle.

Stitch on the drawn line and trim 1/4" away from the seam.