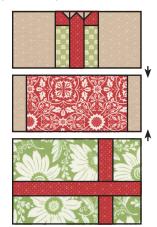

# Week Four: Wrapped With Cheer

Unfinished size: 9 ½" x 14 ½" Make 1.

Repeat on the top right corner.

Middle Bow Unit should measure 1 1/2" x 4 1/2".

Assemble Unit.

Small Gift Unit should measure 4 1/2" x 9 1/2".

Make 1

Assemble Unit.

Medium Gift Unit should measure 4 ½" x 9 ½".

Make 1.

Assemble Unit.

Large Gift Unit should measure 6 1/2" x 9 1/2".

Make 1.

Assemble Block.

Wrapped With Cheer Block should measure 9 1/2" x 14 1/2".

Make 1.