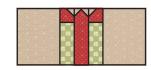

Repeat on the top right corner.

Middle Bow Unit should measure 1 1/2" x 4 1/2".

Assemble Unit.

Small Gift Unit should measure 4 1/2" x 9 1/2".

Make 1

Assemble Unit.

Medium Gift Unit should measure 4 ½" x 9 ½".