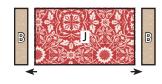

# Week Four: Wrapped With Cheer

Unfinished size: 9 ½" x 14 ½" Make 1.

Make 1.

Assemble Unit.

Large Gift Unit should measure 6 1/2" x 9 1/2".

Make 1.

Assemble Block.

Wrapped With Cheer Block should measure 9 1/2" x 14 1/2".

Make 1.