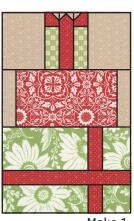

# Week Four: Wrapped With Cheer

Unfinished size: 9 ½" x 14 ½" Make 1.

Repeat on the top right corner.

Middle Bow Unit should measure 1 1/2" x 4 1/2".

Assemble Unit.

Small Gift Unit should measure 4 1/2" x 9 1/2".

Make 1

Assemble Unit.

Medium Gift Unit should measure 4 ½" x 9 ½".

Make 1.

Assemble Unit.

Large Gift Unit should measure 6 1/2" x 9 1/2".

Make 1.

Assemble Block.

Wrapped With Cheer Block should measure 9 1/2" x 14 1/2".

Make 1.