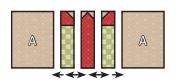

Right Bow Unit should measure 1 1/2" x 4 1/2".

With right sides facing, layer a Fabric C square on the top left corner of the Fabric E rectangle.

Stitch on the drawn line and trim 1/4" away from the seam.

Repeat on the top right corner.

Middle Bow Unit should measure 1 1/2" x 4 1/2".

Assemble Unit.

Small Gift Unit should measure 4 1/2" x 9 1/2".

Make 1

Assemble Unit.

Medium Gift Unit should measure 4 ½" x 9 ½".