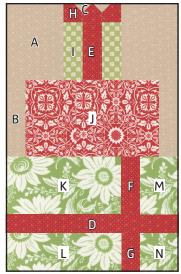

# Week Four: Wrapped With Cheer

Unfinished size: 9 ½" x 14 ½" Make 1.

# Middle Gift Print 20446-14 Large Gift Print 20440-12 Li 1 - 3 ½" x 6 ½" rectangle 1 - 2 ½" x 6 ½" rectangle M 1 - 2 ½" x 3 ½" rectangle N 1 - 2 ½" x 3 ½" rectangle

## Cutting:

| Ø                                        |   |                            |
|------------------------------------------|---|----------------------------|
| Background<br>20457-16                   | A | 2 - 3 ½" x 4 ½" rectangles |
|                                          | B | 2 - 1 ½" x 4 ½" rectangles |
|                                          |   | 4 - 1" squares             |
| Ribbon Print<br>20457-14                 |   | 1 - 1 ½" x 9 ½" rectangle  |
|                                          | E | 1 - 1 ½" x 4 ½" rectangle  |
|                                          | Œ | 1 - 1 ½" x 3 ½" rectangle  |
|                                          | G | 1 - 1 ½" x 2 ½" rectangle  |
|                                          | H | 2 - 1 ½" squares           |
| Small Gift Print                         |   | 2 - 1 ½" x 3 ½" rectangles |
| 结合 6 结 6 结 6 结 6 6 6 6 6 6 6 6 6 6 6 6 6 |   |                            |