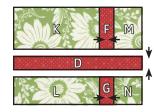

# Middle Gift Print 20446-14 Large Gift Print 20440-12 Li 1 - 3 ½" x 6 ½" rectangle 1 - 2 ½" x 6 ½" rectangle M 1 - 2 ½" x 3 ½" rectangle N 1 - 2 ½" x 3 ½" rectangle

Partial Bow Unit should measure 1 1/2" x 1 1/2".

Make 2.

#CHRISTMASTIMEQAL

Assemble one Partial Bow Unit and one Fabric I rectangle.

Left Bow Unit should measure 1 1/2" x 4 1/2".

Assemble one Partial Bow Unit and one Fabric I rectangle.

Right Bow Unit should measure 1 1/2" x 4 1/2".

With right sides facing, layer a Fabric C square on the top left corner of the Fabric E rectangle.

Stitch on the drawn line and trim 1/4" away from the seam.

Repeat on the top right corner.

Middle Bow Unit should measure 1 1/2" x 4 1/2".

Assemble Unit.

Small Gift Unit should measure 4 1/2" x 9 1/2".

Make 1

Assemble Unit.

Medium Gift Unit should measure 4 ½" x 9 ½".