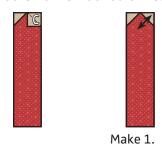

### Block Assembly:

Draw a diagonal line on the wrong side of the Fabric C squares.

With right sides facing, layer a Fabric C square on the top right corner of a Fabric H square.

Stitch on the drawn line and trim 1/4" away from the seam.

Partial Bow Unit should measure 1 1/2" x 1 1/2".

Make 2.

#CHRISTMASTIMEQAL

Assemble one Partial Bow Unit and one Fabric I rectangle.

Left Bow Unit should measure 1 1/2" x 4 1/2".

Assemble one Partial Bow Unit and one Fabric I rectangle.