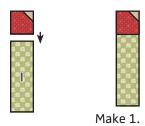

### Block Assembly:

Draw a diagonal line on the wrong side of the Fabric C squares.

With right sides facing, layer a Fabric C square on the top right corner of a Fabric H square.

Stitch on the drawn line and trim 1/4" away from the seam.

Partial Bow Unit should measure 1 1/2" x 1 1/2".

Make 2.

#CHRISTMASTIMEQAL

Assemble one Partial Bow Unit and one Fabric I rectangle.

Left Bow Unit should measure 1 1/2" x 4 1/2".

Assemble one Partial Bow Unit and one Fabric I rectangle.