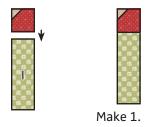

Right Bow Unit should measure 1 1/2" x 4 1/2".

With right sides facing, layer a Fabric C square on the top left corner of the Fabric E rectangle.

Stitch on the drawn line and trim 1/4" away from the seam.

Repeat on the top right corner.

Middle Bow Unit should measure 1 1/2" x 4 1/2".

Assemble Unit.

Small Gift Unit should measure 4 1/2" x 9 1/2".

Make 1

Assemble Unit.

Medium Gift Unit should measure 4 ½" x 9 ½".