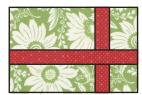

Repeat on the top right corner.

Middle Bow Unit should measure 1 1/2" x 4 1/2".

Assemble Unit.

Small Gift Unit should measure 4 1/2" x 9 1/2".

Make 1

Assemble Unit.

Medium Gift Unit should measure 4 ½" x 9 ½".

Make 1.

Assemble Unit.

Large Gift Unit should measure 6 1/2" x 9 1/2".

Make 1.

Assemble Block.

Wrapped With Cheer Block should measure 9 1/2" x 14 1/2".

Make 1.