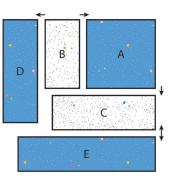

# CUTTING REQUIREMENTS

Please read instructions before cutting fabrics. Refer to the quilt photo for the placement of each of the fabrics. Keep colors and sizes organized together. Label as you cut.

В

С

А

### Blocks

Each quilt block requires 1 each of A, B, C, D, & E. Except for pieces B & C which are cream fabrics, all other pieces (A, D, & E) are of the same colorway.

Sew pieces in alphabetical order as shown. The last seam is pressed open to reduce bulk when blocks are sewn in rows.

Blocks measure  $8\frac{1}{2}$ " ×  $8\frac{1}{2}$ " unfinished.

Make 36 blocks in the quantities and colorways listed:

1 each in Periwinkle & Lime 2 each in Turquoise & Yellow 3 each in Aqua & Gold 4 each in Orange & Violet 5 each in Pink & Blush 6 in Hot Pink