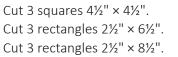

### Cut 3 squares 4½" × 4½". А Cut 3 rectangles $2\frac{1}{2}$ " × $6\frac{1}{2}$ ". D Cut 3 rectangles $2\frac{1}{2}$ " × $8\frac{1}{2}$ ". Е