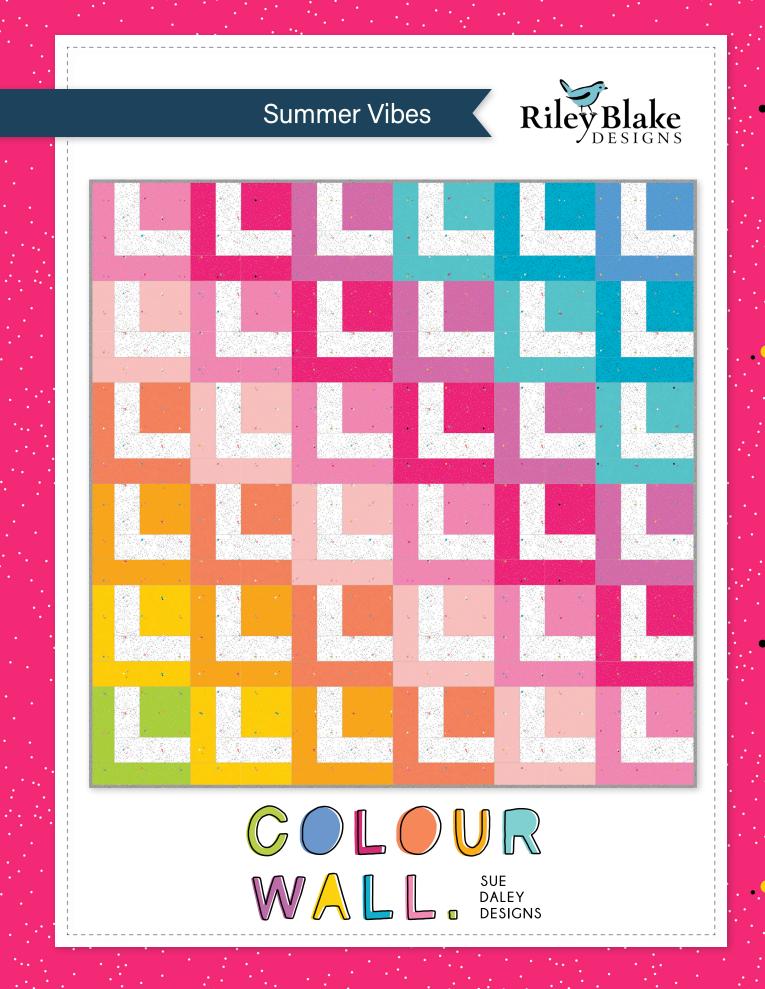

### QUILT ASSEMBLY

Refer to the cutting requirements list, quilt photo and layout diagram for the placement of prints. Press seam allowances as shown in the diagrams unless otherwise stated.

### Blocks

Each quilt block requires 1 each of A, B, C, D, & E. Except for pieces B & C which are cream fabrics, all other pieces (A, D, & E) are of the same colorway.

Sew pieces in alphabetical order as shown. The last seam is pressed open to reduce bulk when blocks are sewn in rows.

Blocks measure  $8\frac{1}{2}$ " ×  $8\frac{1}{2}$ " unfinished.

Make 36 blocks in the quantities and colorways listed:

1 each in Periwinkle & Lime 2 each in Turquoise & Yellow 3 each in Aqua & Gold 4 each in Orange & Violet 5 each in Pink & Blush 6 in Hot Pink

Follow the colour schematic shown and assemble blocks into 6 rows of 6 blocks each. Sew the rows together to complete the quilt.