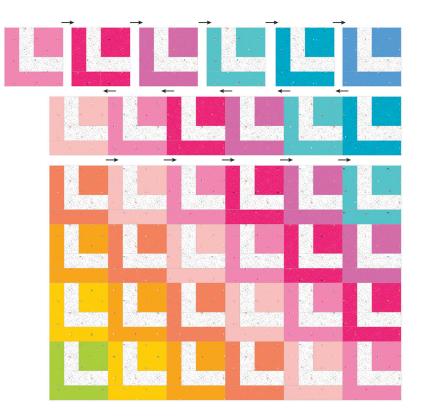

### Blocks

Each quilt block requires 1 each of A, B, C, D, & E. Except for pieces B & C which are cream fabrics, all other pieces (A, D, & E) are of the same colorway.

Sew pieces in alphabetical order as shown. The last seam is pressed open to reduce bulk when blocks are sewn in rows.

Blocks measure  $8\frac{1}{2}$ " ×  $8\frac{1}{2}$ " unfinished.

Make 36 blocks in the quantities and colorways listed:

1 each in Periwinkle & Lime 2 each in Turquoise & Yellow 3 each in Aqua & Gold 4 each in Orange & Violet 5 each in Pink & Blush 6 in Hot Pink

Follow the colour schematic shown and assemble blocks into 6 rows of 6 blocks each. Sew the rows together to complete the quilt.