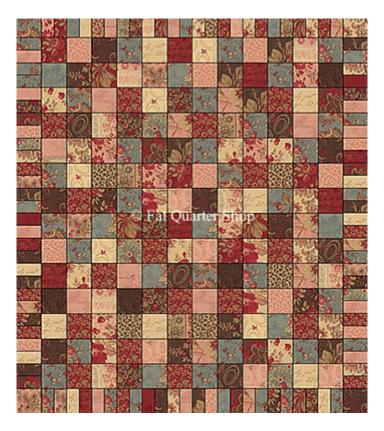

## Free Quilt Pattern Wuthering Heights Free Charm Pack Quilt Pattern™

Finished Size: 56" x 64"

**Fabric Yardage** 5 Wuthering Heights Charm Packs Quilt top

224 5" Charm Squares of your choice

3/4 yard **Binding** 4 yards Backing

## **Assembly Instructions:**

Set aside 168 5" Charm Squares for center of quilt. Set aside 52 5" Charm Squares for pieced border. Set aside 4 5" Charm Squares for corner blocks.

## B. Center of the quilt:

Cut the 168 charm squares set aside for the center of the quilt into 4 1/2" squares. Assemble blocks 12 columns by 14 rows for the middle of the quilt. Center of quilt should measure 48 1/2" x 56 1/2".