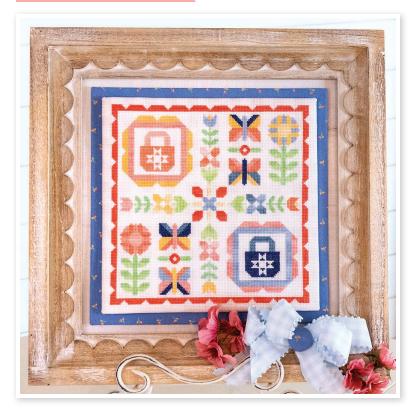

### Cross Stitch Information

| Stitch Count    | 131w x 131h                                                                                                                                                                        |
|-----------------|------------------------------------------------------------------------------------------------------------------------------------------------------------------------------------|
| Finished Size   | 9.375" x 9.375"                                                                                                                                                                    |
| Cloth           | Pale Gray Gingham 14 Count Aida by<br>Fabric Flair                                                                                                                                 |
| Thread          | 2 strands of DMC or Classic<br>Colorworks                                                                                                                                          |
| Model Finishing | Model was stitched using Classic<br>Colorworks thread.                                                                                                                             |
|                 | Finished by Priscilla Blain of The<br>Real Housewives of Cross Stitch<br>(priscillas2000.blogspot.com) using<br>Sunwashed fabric by Moda Fabrics<br>(SKU# 29164-20) and This Is Us |