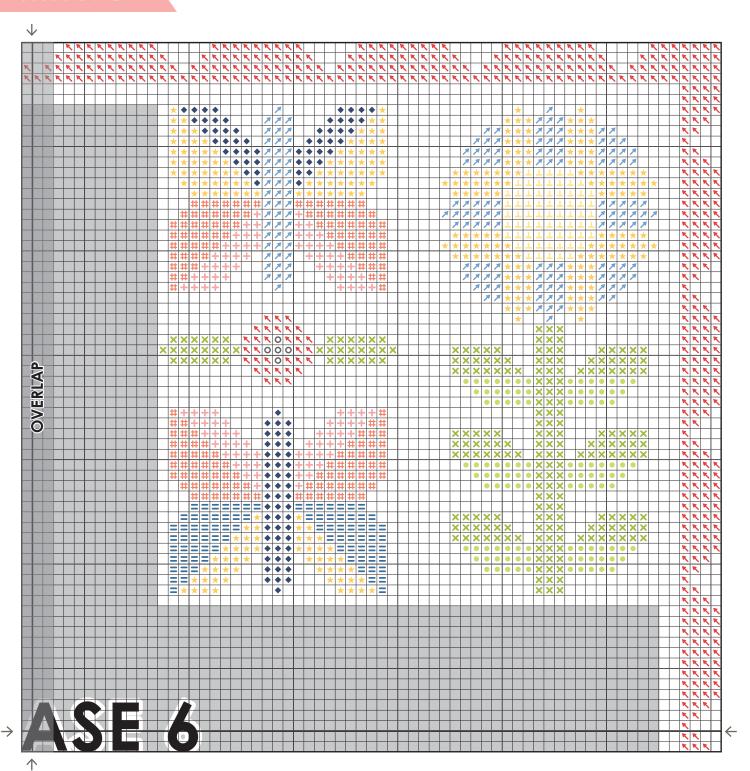

# Cross Stitch Information

131w x 131h

Stitch Count

| Finished Size   | 9.375" x 9.375"                                                                                                                                                                                                                           |
|-----------------|-------------------------------------------------------------------------------------------------------------------------------------------------------------------------------------------------------------------------------------------|
| Cloth           | Pale Gray Gingham 14 Count Aida by<br>Fabric Flair                                                                                                                                                                                        |
| Thread          | 2 strands of DMC or Classic<br>Colorworks                                                                                                                                                                                                 |
| Model Finishing | Model was stitched using Classic<br>Colorworks thread.                                                                                                                                                                                    |
|                 | Finished by Priscilla Blain of The<br>Real Housewives of Cross Stitch<br>(priscillas2000.blogspot.com) using<br>Sunwashed fabric by Moda Fabrics<br>(SKU# 29164-20) and This Is Us<br>Wood Wall Decor (SKU# 1798198)<br>from Hobby Lobby. |

#### Thread

| Symbols  | Color          | DMC   | Skeins | Classic Colorworks | Skeins |
|----------|----------------|-------|--------|--------------------|--------|
| K        | Nectar         | 350   | 1      | Sunset             | 2      |
| +        | Carnation      | 761   | 1      | Shrimp Cocktail    | 2      |
| Т        | Light Coral    | 353   | 1      | Cobbled Peach      | 1      |
| #        | Dark Coral     | 352   | 1      | Goldfish           | 1      |
| *        | Dark Sunshine  | 3855  | 1      | Tahiti Orange      | 1      |
| T        | Light Sunshine | 745   | 1      | Crushed Pineapple  | 1      |
| •        | Light Grass    | 16    | 1      | Frozen Margarita   | 1      |
| ×        | Dark Grass     | 704   | 1      | Fancy Green Nancy  | 1      |
| A        | Light Sky      | 809   | 1      | Betty Bluebell     | 1      |
| =        | Dark Sky       | 798   | 1      | Deep Blue Sea      | 1      |
| <b>♦</b> | Midnight       | 803   | 1      | Mermaid's Fin      | 1      |
| 0        | Cloud          | Blanc | 1      | Snowball           | 1      |