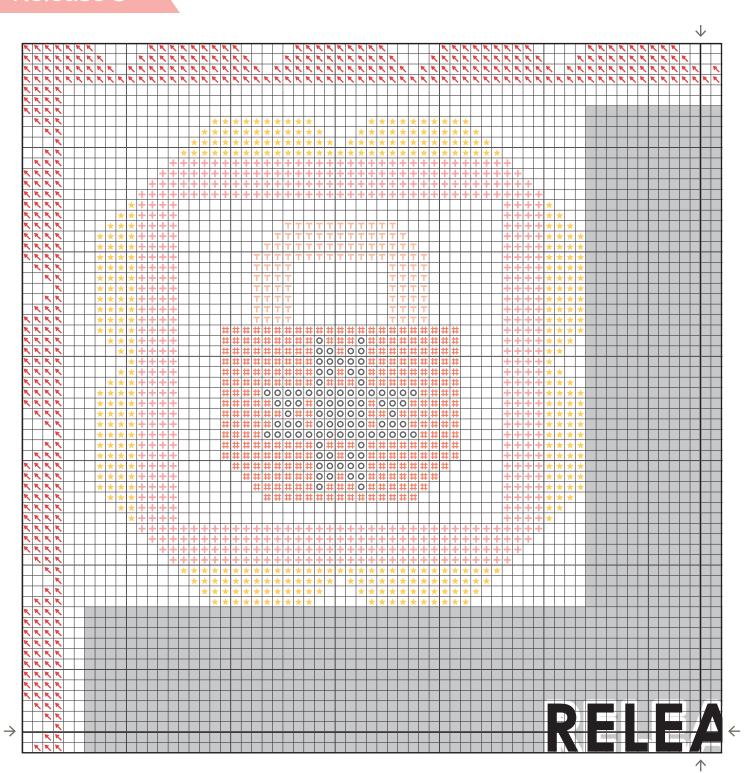

#### Release 3

# Cross Stitch Information

131w x 131h

Stitch Count

| Finished Size   | 9.375" x 9.375"                                                                                                                                                                                                                           |
|-----------------|-------------------------------------------------------------------------------------------------------------------------------------------------------------------------------------------------------------------------------------------|
| Cloth           | Pale Gray Gingham 14 Count Aida by<br>Fabric Flair                                                                                                                                                                                        |
| Thread          | 2 strands of DMC or Classic<br>Colorworks                                                                                                                                                                                                 |
| Model Finishing | Model was stitched using Classic<br>Colorworks thread.                                                                                                                                                                                    |
|                 | Finished by Priscilla Blain of The<br>Real Housewives of Cross Stitch<br>(priscillas2000.blogspot.com) using<br>Sunwashed fabric by Moda Fabrics<br>(SKU# 29164-20) and This Is Us<br>Wood Wall Decor (SKU# 1798198)<br>from Hobby Lobby. |

#### Thread

| Symbols  | Color          | DMC   | Skeins | Classic Colorworks | Skeins |
|----------|----------------|-------|--------|--------------------|--------|
| K        | Nectar         | 350   | 1      | Sunset             | 2      |
| +        | Carnation      | 761   | 1      | Shrimp Cocktail    | 2      |
| Т        | Light Coral    | 353   | 1      | Cobbled Peach      | 1      |
| #        | Dark Coral     | 352   | 1      | Goldfish           | 1      |
| *        | Dark Sunshine  | 3855  | 1      | Tahiti Orange      | 1      |
| T        | Light Sunshine | 745   | 1      | Crushed Pineapple  | 1      |
| •        | Light Grass    | 16    | 1      | Frozen Margarita   | 1      |
| ×        | Dark Grass     | 704   | 1      | Fancy Green Nancy  | 1      |
| A        | Light Sky      | 809   | 1      | Betty Bluebell     | 1      |
| =        | Dark Sky       | 798   | 1      | Deep Blue Sea      | 1      |
| <b>♦</b> | Midnight       | 803   | 1      | Mermaid's Fin      | 1      |
| 0        | Cloud          | Blanc | 1      | Snowball           | 1      |