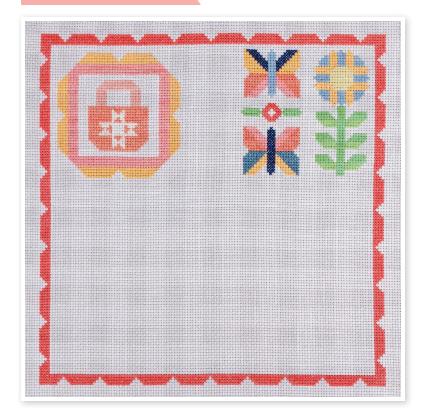

# Cross Stitch Information

131w x 131h

Stitch Count

| Finished Size   | 9.375" x 9.375"                                                                                                                                                                                                                           |
|-----------------|-------------------------------------------------------------------------------------------------------------------------------------------------------------------------------------------------------------------------------------------|
| Cloth           | Pale Gray Gingham 14 Count Aida by<br>Fabric Flair                                                                                                                                                                                        |
| Thread          | 2 strands of DMC or Classic<br>Colorworks                                                                                                                                                                                                 |
| Model Finishing | Model was stitched using Classic<br>Colorworks thread.                                                                                                                                                                                    |
|                 | Finished by Priscilla Blain of The<br>Real Housewives of Cross Stitch<br>(priscillas2000.blogspot.com) using<br>Sunwashed fabric by Moda Fabrics<br>(SKU# 29164-20) and This Is Us<br>Wood Wall Decor (SKU# 1798198)<br>from Hobby Lobby. |