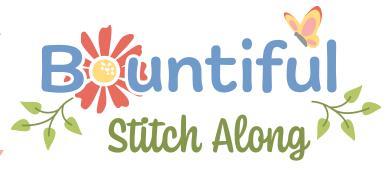

#### Thread

Stitch Count

| Symbols  | Color          | DMC   | Skeins | Classic Colorworks | Skeins |
|----------|----------------|-------|--------|--------------------|--------|
| K        | Nectar         | 350   | 1      | Sunset             | 2      |
| +        | Carnation      | 761   | 1      | Shrimp Cocktail    | 2      |
| Т        | Light Coral    | 353   | 1      | Cobbled Peach      | 1      |
| #        | Dark Coral     | 352   | 1      | Goldfish           | 1      |
| *        | Dark Sunshine  | 3855  | 1      | Tahiti Orange      | 1      |
| T        | Light Sunshine | 745   | 1      | Crushed Pineapple  | 1      |
| •        | Light Grass    | 16    | 1      | Frozen Margarita   | 1      |
| ×        | Dark Grass     | 704   | 1      | Fancy Green Nancy  | 1      |
| A        | Light Sky      | 809   | 1      | Betty Bluebell     | 1      |
| =        | Dark Sky       | 798   | 1      | Deep Blue Sea      | 1      |
| <b>♦</b> | Midnight       | 803   | 1      | Mermaid's Fin      | 1      |
| 0        | Cloud          | Blanc | 1      | Snowball           | 1      |