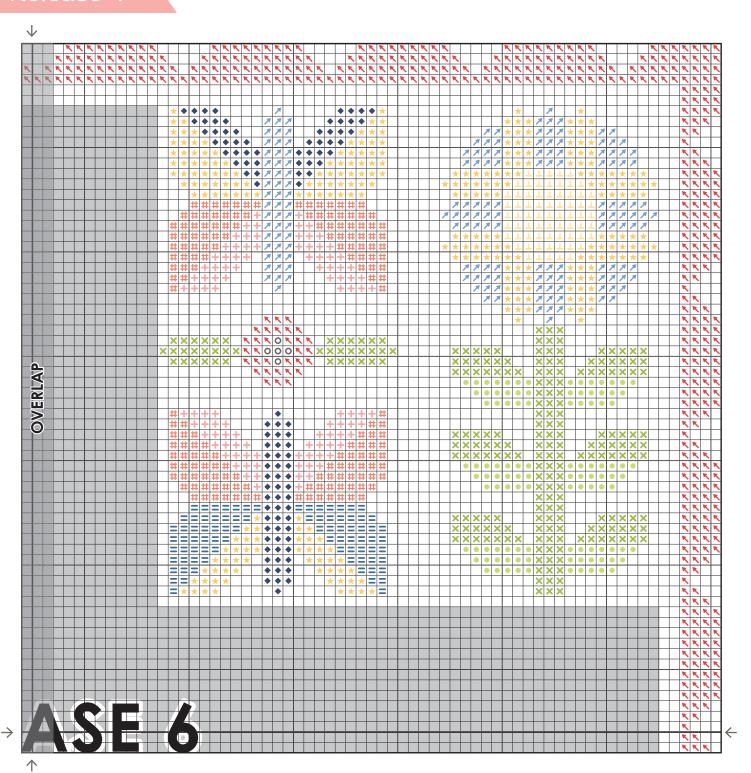

#### Thread

Stitch Count

| Symbols  | Color          | DMC   | Skeins | Classic Colorworks | Skeins |
|----------|----------------|-------|--------|--------------------|--------|
| K        | Nectar         | 350   | 1      | Sunset             | 2      |
| +        | Carnation      | 761   | 1      | Shrimp Cocktail    | 2      |
| Т        | Light Coral    | 353   | 1      | Cobbled Peach      | 1      |
| #        | Dark Coral     | 352   | 1      | Goldfish           | 1      |
| *        | Dark Sunshine  | 3855  | 1      | Tahiti Orange      | 1      |
| T        | Light Sunshine | 745   | 1      | Crushed Pineapple  | 1      |
| •        | Light Grass    | 16    | 1      | Frozen Margarita   | 1      |
| ×        | Dark Grass     | 704   | 1      | Fancy Green Nancy  | 1      |
| A        | Light Sky      | 809   | 1      | Betty Bluebell     | 1      |
| =        | Dark Sky       | 798   | 1      | Deep Blue Sea      | 1      |
| <b>♦</b> | Midnight       | 803   | 1      | Mermaid's Fin      | 1      |
| 0        | Cloud          | Blanc | 1      | Snowball           | 1      |