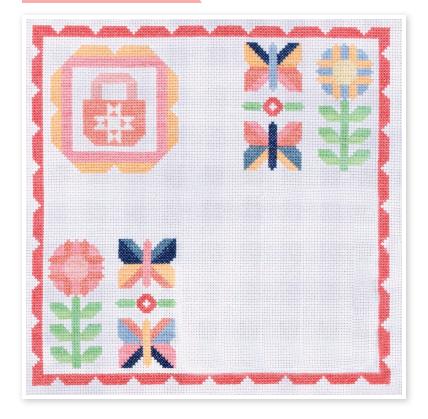

# Cross Stitch Information

131w x 131h

| Finished Size   | 9.375" x 9.375"                                                                                                                                                                                                                           |
|-----------------|-------------------------------------------------------------------------------------------------------------------------------------------------------------------------------------------------------------------------------------------|
| Cloth           | Pale Gray Gingham 14 Count Aida by<br>Fabric Flair                                                                                                                                                                                        |
| Thread          | 2 strands of DMC or Classic<br>Colorworks                                                                                                                                                                                                 |
| Model Finishing | Model was stitched using Classic<br>Colorworks thread.                                                                                                                                                                                    |
|                 | Finished by Priscilla Blain of The<br>Real Housewives of Cross Stitch<br>(priscillas2000.blogspot.com) using<br>Sunwashed fabric by Moda Fabrics<br>(SKU# 29164-20) and This Is Us<br>Wood Wall Decor (SKU# 1798198)<br>from Hobby Lobby. |

#### Thread

Stitch Count

| Symbols  | Color          | DMC   | Skeins | Classic Colorworks | Skeins |
|----------|----------------|-------|--------|--------------------|--------|
| K        | Nectar         | 350   | 1      | Sunset             | 2      |
| +        | Carnation      | 761   | 1      | Shrimp Cocktail    | 2      |
| Т        | Light Coral    | 353   | 1      | Cobbled Peach      | 1      |
| #        | Dark Coral     | 352   | 1      | Goldfish           | 1      |
| *        | Dark Sunshine  | 3855  | 1      | Tahiti Orange      | 1      |
| T        | Light Sunshine | 745   | 1      | Crushed Pineapple  | 1      |
| •        | Light Grass    | 16    | 1      | Frozen Margarita   | 1      |
| ×        | Dark Grass     | 704   | 1      | Fancy Green Nancy  | 1      |
| A        | Light Sky      | 809   | 1      | Betty Bluebell     | 1      |
| =        | Dark Sky       | 798   | 1      | Deep Blue Sea      | 1      |
| <b>♦</b> | Midnight       | 803   | 1      | Mermaid's Fin      | 1      |
| 0        | Cloud          | Blanc | 1      | Snowball           | 1      |