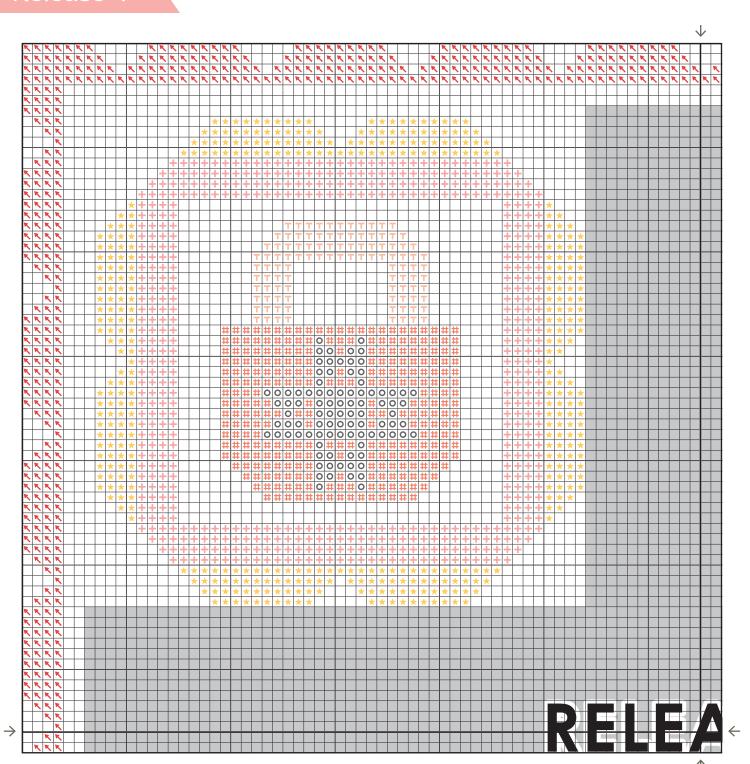

#### Release 4

#### Thread

Stitch Count

| Symbols  | Color          | DMC   | Skeins | Classic Colorworks | Skeins |
|----------|----------------|-------|--------|--------------------|--------|
| K        | Nectar         | 350   | 1      | Sunset             | 2      |
| +        | Carnation      | 761   | 1      | Shrimp Cocktail    | 2      |
| Т        | Light Coral    | 353   | 1      | Cobbled Peach      | 1      |
| #        | Dark Coral     | 352   | 1      | Goldfish           | 1      |
| *        | Dark Sunshine  | 3855  | 1      | Tahiti Orange      | 1      |
| T        | Light Sunshine | 745   | 1      | Crushed Pineapple  | 1      |
| •        | Light Grass    | 16    | 1      | Frozen Margarita   | 1      |
| ×        | Dark Grass     | 704   | 1      | Fancy Green Nancy  | 1      |
| A        | Light Sky      | 809   | 1      | Betty Bluebell     | 1      |
| =        | Dark Sky       | 798   | 1      | Deep Blue Sea      | 1      |
| <b>♦</b> | Midnight       | 803   | 1      | Mermaid's Fin      | 1      |
| 0        | Cloud          | Blanc | 1      | Snowball           | 1      |