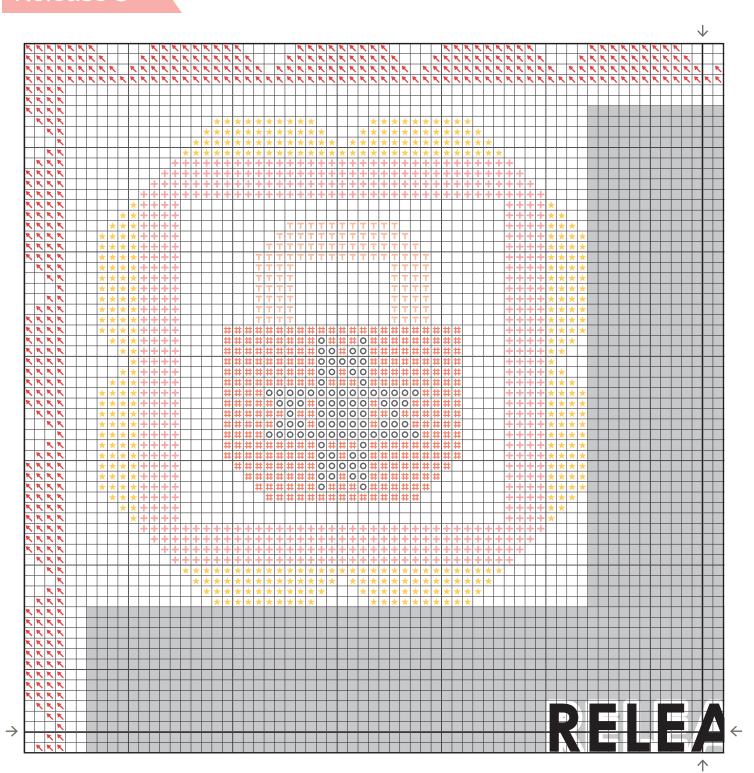

### Release 5

# Cross Stitch Information

131w x 131h

Stitch Count

| Finished Size   | 9.375" × 9.375"                                                                                                                                                                                                                           |
|-----------------|-------------------------------------------------------------------------------------------------------------------------------------------------------------------------------------------------------------------------------------------|
| Cloth           | Pale Gray Gingham 14 Count Aida by<br>Fabric Flair                                                                                                                                                                                        |
| Thread          | 2 strands of DMC or Classic<br>Colorworks                                                                                                                                                                                                 |
| Model Finishing | Model was stitched using Classic<br>Colorworks thread.                                                                                                                                                                                    |
|                 | Finished by Priscilla Blain of The<br>Real Housewives of Cross Stitch<br>(priscillas2000.blogspot.com) using<br>Sunwashed fabric by Moda Fabrics<br>(SKU# 29164-20) and This Is Us<br>Wood Wall Decor (SKU# 1798198)<br>from Hobby Lobby. |

## Thread

| Symbols  | Color          | DMC   | Skeins | Classic Colorworks | Skeins |
|----------|----------------|-------|--------|--------------------|--------|
| K        | Nectar         | 350   | 1      | Sunset             | 2      |
| +        | Carnation      | 761   | 1      | Shrimp Cocktail    | 2      |
| Т        | Light Coral    | 353   | 1      | Cobbled Peach      | 1      |
| #        | Dark Coral     | 352   | 1      | Goldfish           | 1      |
| *        | Dark Sunshine  | 3855  | 1      | Tahiti Orange      | 1      |
| 1        | Light Sunshine | 745   | 1      | Crushed Pineapple  | 1      |
| •        | Light Grass    | 16    | 1      | Frozen Margarita   | 1      |
| ×        | Dark Grass     | 704   | 1      | Fancy Green Nancy  | 1      |
| 7        | Light Sky      | 809   | 1      | Betty Bluebell     | 1      |
| =        | Dark Sky       | 798   | 1      | Deep Blue Sea      | 1      |
| <b>♦</b> | Midnight       | 803   | 1      | Mermaid's Fin      | 1      |
| 0        | Cloud          | Blanc | 1      | Snowball           | 1      |