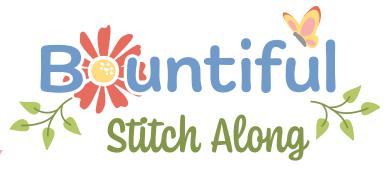

# Cross Stitch Information

131w x 131h

Stitch Count

| Finished Size   | 9.375" × 9.375"                                                                                                                                                                                                                           |
|-----------------|-------------------------------------------------------------------------------------------------------------------------------------------------------------------------------------------------------------------------------------------|
| Cloth           | Pale Gray Gingham 14 Count Aida by<br>Fabric Flair                                                                                                                                                                                        |
| Thread          | 2 strands of DMC or Classic<br>Colorworks                                                                                                                                                                                                 |
| Model Finishing | Model was stitched using Classic<br>Colorworks thread.                                                                                                                                                                                    |
|                 | Finished by Priscilla Blain of The<br>Real Housewives of Cross Stitch<br>(priscillas2000.blogspot.com) using<br>Sunwashed fabric by Moda Fabrics<br>(SKU# 29164-20) and This Is Us<br>Wood Wall Decor (SKU# 1798198)<br>from Hobby Lobby. |

## Thread

| Symbols  | Color          | DMC   | Skeins | Classic Colorworks | Skeins |
|----------|----------------|-------|--------|--------------------|--------|
| K        | Nectar         | 350   | 1      | Sunset             | 2      |
| +        | Carnation      | 761   | 1      | Shrimp Cocktail    | 2      |
| Т        | Light Coral    | 353   | 1      | Cobbled Peach      | 1      |
| #        | Dark Coral     | 352   | 1      | Goldfish           | 1      |
| *        | Dark Sunshine  | 3855  | 1      | Tahiti Orange      | 1      |
| 1        | Light Sunshine | 745   | 1      | Crushed Pineapple  | 1      |
| •        | Light Grass    | 16    | 1      | Frozen Margarita   | 1      |
| ×        | Dark Grass     | 704   | 1      | Fancy Green Nancy  | 1      |
| 7        | Light Sky      | 809   | 1      | Betty Bluebell     | 1      |
| =        | Dark Sky       | 798   | 1      | Deep Blue Sea      | 1      |
| <b>♦</b> | Midnight       | 803   | 1      | Mermaid's Fin      | 1      |
| 0        | Cloud          | Blanc | 1      | Snowball           | 1      |