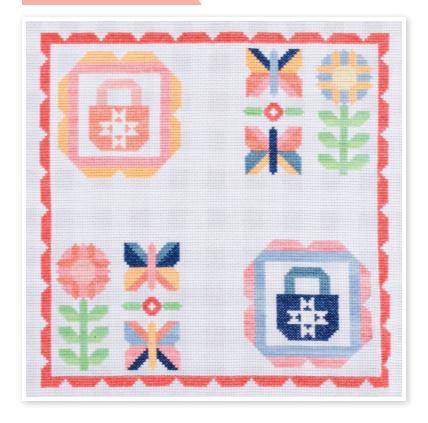

# Cross Stitch Information

131w x 131h

Stitch Count

| Finished Size   | 9.375" × 9.375"                                                                                                                                                                                                                           |
|-----------------|-------------------------------------------------------------------------------------------------------------------------------------------------------------------------------------------------------------------------------------------|
| Cloth           | Pale Gray Gingham 14 Count Aida by<br>Fabric Flair                                                                                                                                                                                        |
| Thread          | 2 strands of DMC or Classic<br>Colorworks                                                                                                                                                                                                 |
| Model Finishing | Model was stitched using Classic<br>Colorworks thread.                                                                                                                                                                                    |
|                 | Finished by Priscilla Blain of The<br>Real Housewives of Cross Stitch<br>(priscillas2000.blogspot.com) using<br>Sunwashed fabric by Moda Fabrics<br>(SKU# 29164-20) and This Is Us<br>Wood Wall Decor (SKU# 1798198)<br>from Hobby Lobby. |