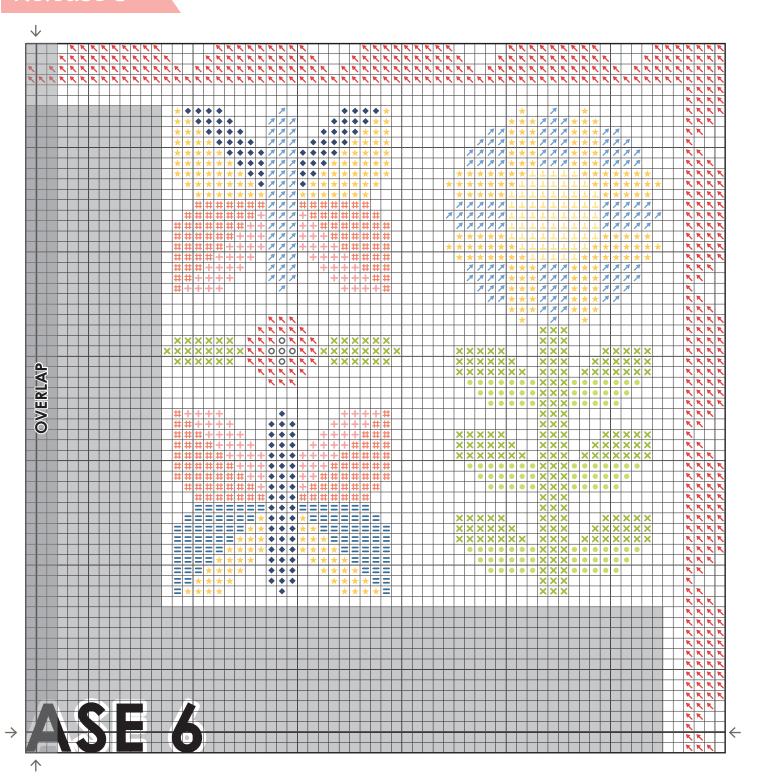

# Cross Stitch Information

131w x 131h

Stitch Count

| Finished Size   | 9.375" × 9.375"                                                                                                                                                                                                                           |
|-----------------|-------------------------------------------------------------------------------------------------------------------------------------------------------------------------------------------------------------------------------------------|
| Cloth           | Pale Gray Gingham 14 Count Aida by<br>Fabric Flair                                                                                                                                                                                        |
| Thread          | 2 strands of DMC or Classic<br>Colorworks                                                                                                                                                                                                 |
| Model Finishing | Model was stitched using Classic<br>Colorworks thread.                                                                                                                                                                                    |
|                 | Finished by Priscilla Blain of The<br>Real Housewives of Cross Stitch<br>(priscillas2000.blogspot.com) using<br>Sunwashed fabric by Moda Fabrics<br>(SKU# 29164-20) and This Is Us<br>Wood Wall Decor (SKU# 1798198)<br>from Hobby Lobby. |

## Thread

| Symbols  | Color          | DMC   | Skeins | Classic Colorworks | Skeins |
|----------|----------------|-------|--------|--------------------|--------|
| K        | Nectar         | 350   | 1      | Sunset             | 2      |
| +        | Carnation      | 761   | 1      | Shrimp Cocktail    | 2      |
| Т        | Light Coral    | 353   | 1      | Cobbled Peach      | 1      |
| #        | Dark Coral     | 352   | 1      | Goldfish           | 1      |
| *        | Dark Sunshine  | 3855  | 1      | Tahiti Orange      | 1      |
| 1        | Light Sunshine | 745   | 1      | Crushed Pineapple  | 1      |
| •        | Light Grass    | 16    | 1      | Frozen Margarita   | 1      |
| ×        | Dark Grass     | 704   | 1      | Fancy Green Nancy  | 1      |
| 7        | Light Sky      | 809   | 1      | Betty Bluebell     | 1      |
| =        | Dark Sky       | 798   | 1      | Deep Blue Sea      | 1      |
| <b>♦</b> | Midnight       | 803   | 1      | Mermaid's Fin      | 1      |
| 0        | Cloud          | Blanc | 1      | Snowball           | 1      |