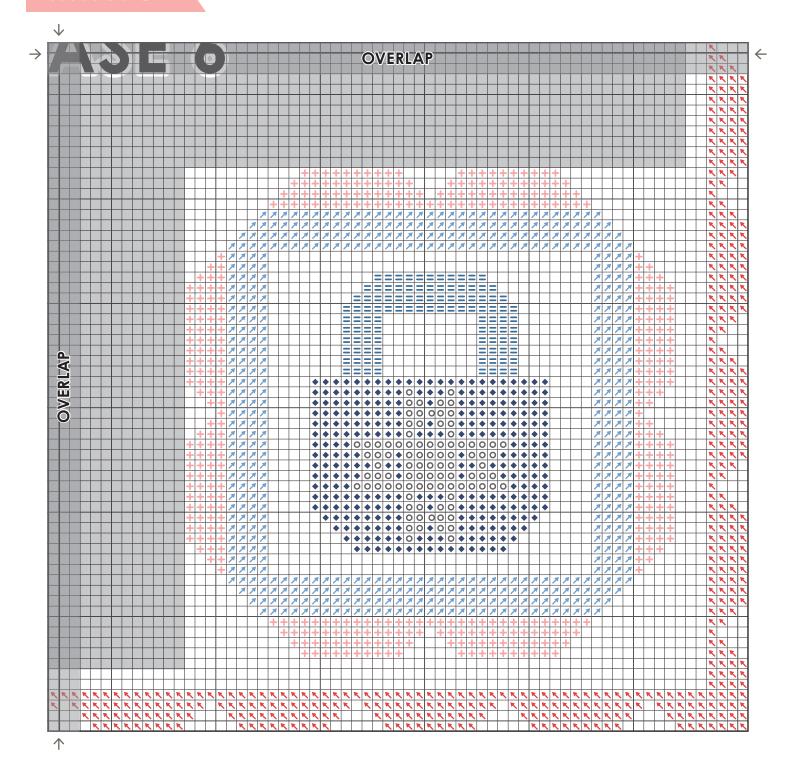

# Cross Stitch Information

131w x 131h

Stitch Count

| Finished Size   | 9.375" × 9.375"                                                                                                                                                                                                                           |
|-----------------|-------------------------------------------------------------------------------------------------------------------------------------------------------------------------------------------------------------------------------------------|
| Cloth           | Pale Gray Gingham 14 Count Aida by<br>Fabric Flair                                                                                                                                                                                        |
| Thread          | 2 strands of DMC or Classic<br>Colorworks                                                                                                                                                                                                 |
| Model Finishing | Model was stitched using Classic<br>Colorworks thread.                                                                                                                                                                                    |
|                 | Finished by Priscilla Blain of The<br>Real Housewives of Cross Stitch<br>(priscillas2000.blogspot.com) using<br>Sunwashed fabric by Moda Fabrics<br>(SKU# 29164-20) and This Is Us<br>Wood Wall Decor (SKU# 1798198)<br>from Hobby Lobby. |

## Thread

| Symbols  | Color          | DMC   | Skeins | Classic Colorworks | Skeins |
|----------|----------------|-------|--------|--------------------|--------|
| K        | Nectar         | 350   | 1      | Sunset             | 2      |
| +        | Carnation      | 761   | 1      | Shrimp Cocktail    | 2      |
| Т        | Light Coral    | 353   | 1      | Cobbled Peach      | 1      |
| #        | Dark Coral     | 352   | 1      | Goldfish           | 1      |
| *        | Dark Sunshine  | 3855  | 1      | Tahiti Orange      | 1      |
| 1        | Light Sunshine | 745   | 1      | Crushed Pineapple  | 1      |
| •        | Light Grass    | 16    | 1      | Frozen Margarita   | 1      |
| ×        | Dark Grass     | 704   | 1      | Fancy Green Nancy  | 1      |
| 7        | Light Sky      | 809   | 1      | Betty Bluebell     | 1      |
| =        | Dark Sky       | 798   | 1      | Deep Blue Sea      | 1      |
| <b>♦</b> | Midnight       | 803   | 1      | Mermaid's Fin      | 1      |
| 0        | Cloud          | Blanc | 1      | Snowball           | 1      |