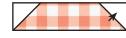

With right sides facing, layer a Fabric F square on the right end of a Fabric P rectangle.

Stitch on the drawn line and trim  $\frac{1}{4}$ " away from the seam.

Left Top Border Unit should measure 2 ½" x 12 ½".