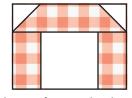

Stitch on the drawn line and trim  $\frac{1}{4}$ " away from the seam.

Right Basket Unit should measure 3 ½" x 6 ½".





Make one from each print.

Make two total.

Assemble one Left Basket Unit, one matching Star Unit and one matching Right Basket Unit.

Bottom Basket Unit should measure 6 ½" x 12 ½".





Make one from each print.

Make two total.

With right sides facing, layer a Fabric F square on the left end of a Fabric L rectangle.

Stitch on the drawn line and trim  $\frac{1}{4}$ " away from the seam.





Repeat on the right end.

Partial Handle Unit should measure 2 1/2" x 8 1/2".





Make one from each print.

Make two total.

Assemble two matching Fabric M rectangles, one Fabric B square and one matching Partial Handle Unit.

Handle Unit should measure 6 1/2" x 8 1/2".





Make one from each print.

Make two total.





Assemble two Fabric E rectangles, one Handle Unit and one Fabric D rectangle.

Top Basket Unit should measure 8 ½" x 12 ½".





Make one from each print.

Make two total.

### 

Assemble Unit using coordinating fabric.

Basket Unit should measure 16  $\frac{1}{2}$ " x 16  $\frac{1}{2}$ ".





Make one from each set. Make two total.

Assemble two matching Fabric O strips, one coordinating Basket Unit and two matching Fabric N strips.

Inner Border Basket Unit should measure 20 1/2" x 20 1/2".





Make one from each set. Make two total.





With right sides facing, layer a Fabric F square on the bottom end of a Fabric Q rectangle.

Stitch on the drawn line and trim  $\frac{1}{4}$ " away from the seam.

Top Side Border Unit should measure