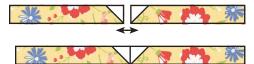

Make two from each print.

Make four total.

Assemble one Left Top Border Unit and one matching Right Top Border Unit.

Top Outer Border Unit should measure 2 1/2" x 24 1/2".

Make two from each print.

Make four total.

Assemble Unit using coordinating fabric.

Bordered Basket Unit should measure 24 1/2" x 24 1/2".

Make one from each set.

Make two total.

Draw a diagonal line on the wrong side of the Fabric A squares.

With right sides facing, layer Fabric A squares on opposite corners of a Bordered Unit.