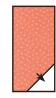

Assemble Unit using coordinating fabric.

Bordered Basket Unit should measure 24 1/2" x 24 1/2".

Make one from each set.

Make two total.

Draw a diagonal line on the wrong side of the Fabric A squares.

With right sides facing, layer Fabric A squares on opposite corners of a Bordered Unit.

Stitch on the drawn lines and trim 1/4" away from the seams.

Repeat on the remaining corners.

Basket Block should measure 24 1/2" x 24 1/2".

Make one from each set. Make two total.

Copyright 2023 Fat Quarter Shop, LLC. All rights reserved. Duplication of any kind is prohibited.