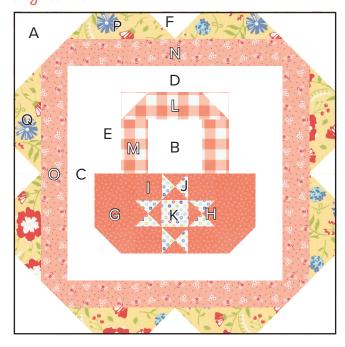

## Diagram:

### Cutting:

| Background                | 8 - 6 ½" squares                      | А |
|---------------------------|---------------------------------------|---|
|                           | 2 - 4 ½" squares                      | В |
|                           | 4 - 2 ½" x 16 ½" rectangles           | С |
|                           | 4 - 2 ½" x 12 ½" rectangles           | D |
|                           | 4 - 2 ½" x 6 ½" rectangles            | E |
|                           | 24 - 2 ½" squares                     | F |
| Main<br>Basket Print      | From each print cut:                  |   |
|                           | 2 - 3 ½" x 6 ½" rectangles (4 total)  | G |
|                           | 2 - 3 ½" squares (4 total)            | Н |
|                           | 4 - 2 ½" squares (8 total)            | ı |
| Accent Print              | 4 - 3 ½" squares                      | J |
|                           | 2 - 2 ½" squares                      | K |
| Basket<br>Handle<br>Print | From each print cut:                  |   |
|                           | 1 - 2 ½" x 8 ½" rectangle (2 total)   | L |
|                           | 2 - 2 ½" x 4 ½" rectangles (4 total)  | М |
| Inner<br>Border Print     | From each print cut:                  |   |
|                           | 2 - 2 ½" x 20 ½" strips (4 total)     | N |
|                           | 2 - 2 ½" x 16 ½" strips (4 total)     | 0 |
| Outer<br>Border Print     | From each print cut:                  |   |
|                           | 4 - 2 ½" x 12 ½" rectangles (8 total) | Р |
|                           | 4 - 2 ½" x 10 ½" rectangles (8 total) | Q |
|                           |                                       |   |

#### Use 1/4" seams and press as arrows indicate throughout.

Each Basket Block uses **four** coordinating prints and the Accent Print (set).