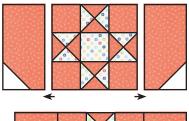

# Blocks:

Make one.

Make one.

## Diagram:

### 

Assemble Unit using coordinating fabric.

Basket Unit should measure 16  $\frac{1}{2}$ " x 16  $\frac{1}{2}$ ".

Make one from each set. Make two total.

Assemble two matching Fabric O strips, one coordinating Basket Unit and two matching Fabric N strips.