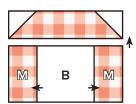

Repeat on the right end.

Partial Handle Unit should measure 2 1/2" x 8 1/2".

Make one from each print.

Make two total.

Assemble two matching Fabric M rectangles, one Fabric B square and one matching Partial Handle Unit.

Handle Unit should measure 6 1/2" x 8 1/2".

Make one from each print.

Make two total.

Assemble two Fabric E rectangles, one Handle Unit and one Fabric D rectangle.

Top Basket Unit should measure 8 ½" x 12 ½".