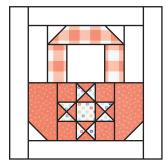

two total.

With right sides facing, layer a Fabric F square on the left end of a Fabric L rectangle.

Stitch on the drawn line and trim  $\frac{1}{4}$ " away from the seam.





Repeat on the right end.

Partial Handle Unit should measure 2 1/2" x 8 1/2".





Make one from each print.

Make two total.

Assemble two matching Fabric M rectangles, one Fabric B square and one matching Partial Handle Unit.

Handle Unit should measure 6 1/2" x 8 1/2".





Make one from each print.

Make two total.





Assemble two Fabric E rectangles, one Handle Unit and one Fabric D rectangle.

Top Basket Unit should measure 8 ½" x 12 ½".





Make one from each print.

Make two total.

### 

Assemble Unit using coordinating fabric.

Basket Unit should measure 16  $\frac{1}{2}$ " x 16  $\frac{1}{2}$ ".





Make one from each set. Make two total.

Assemble two matching Fabric O strips, one coordinating Basket Unit and two matching Fabric N strips.

Inner Border Basket Unit should measure 20 1/2" x 20 1/2".





Make one from each set. Make two total.





With right sides facing, layer a Fabric F square on the bottom end of a Fabric Q rectangle.

Stitch on the drawn line and trim  $\frac{1}{4}$ " away from the seam.

Top Side Border Unit should measure 2 ½" x 10 ½".



Make two from each print.

Make four total.

With right sides facing, layer a Fabric F square on the top end of a Fabric Q rectangle.

Stitch on the drawn line and trim  $\frac{1}{4}$ " away from the seam.

Bottom Side Border Unit should measure 2 ½" x 10 ½".



Make two from each print.

Make four total.

Assemble one Top Si