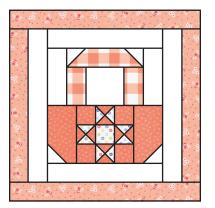

rtial Handle Unit should measure 2 1/2" x 8 1/2".





Make one from each print.

Make two total.

Assemble two matching Fabric M rectangles, one Fabric B square and one matching Partial Handle Unit.

Handle Unit should measure 6 1/2" x 8 1/2".





Make one from each print.

Make two total.





Assemble two Fabric E rectangles, one Handle Unit and one Fabric D rectangle.

Top Basket Unit should measure 8 ½" x 12 ½".





Make one from each print.

Make two total.

### 

Assemble Unit using coordinating fabric.

Basket Unit should measure 16  $\frac{1}{2}$ " x 16  $\frac{1}{2}$ ".





Make one from each set. Make two total.

Assemble two matching Fabric O strips, one coordinating Basket Unit and two matching Fabric N strips.

Inner Border Basket Unit should measure 20 1/2" x 20 1/2".





Make one from each set. Make two total.





With right sides facing, layer a Fabric F square on the bottom end of a Fabric Q rectangle.

Stitch on the drawn line and trim  $\frac{1}{4}$ " away from the seam.

Top Side Border Unit should measure 2 ½" x 10 ½".



Make two from each print.

Make four total.

With right sides facing, layer a Fabric F square on the top end of a Fabric Q rectangle.

Stitch on the drawn line and trim  $\frac{1}{4}$ " away from the seam.

Bottom Side Border Unit should measure 2 ½" x 10 ½".



Make two from each print.

Make four total.

Assemble one Top Side Border Unit and one matching Bottom Side Border Unit.

Side Outer Border Unit should measure 2 1/2" x 20 1/2".



With right sides facing, layer a Fabric F square on the right end of a Fabric P rectangle.