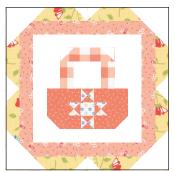

# Blocks:





Make one.

Make one.

## Diagram:



### Fabrics:



Fabrics A to F 29166-31



Fabrics G, H & I 29167-38



Fabrics G, H & I 29164-21



Fabrics J & K 29166-11



Fabrics L & M 29165-18



Fabrics L & M 29165-21



Fabrics N & O 29163-23



Fabrics N & O 29163-20



Fabrics P & Q 29160-16



Fabrics P & Q 29164-16





### Cutting:

| Background                | 8 - 6 ½" squares                      | А |
|---------------------------|---------------------------------------|---|
|                           | 2 - 4 ½" squares                      | В |
|                           | 4 - 2 ½" x 16 ½" rectangles           | С |
|                           | 4 - 2 ½" x 12 ½" rectangles           | D |
|                           | 4 - 2 ½" x 6 ½" rectangles            | E |
|