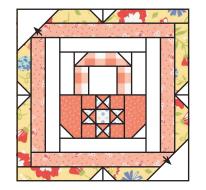

With right sides facing, layer a Fabric F square on the left end of a Fabric P rectangle.

Stitch on the drawn line and trim 1/4" away from the seam.

Right Top Border Unit should measure 2 1/2" x 12 1/2".





Make two from each print.

Make four total.

Assemble one Left Top Border Unit and one matching Right Top Border Unit.

Top Outer Border Unit should measure 2 1/2" x 24 1/2".



Make two from each print.

Make four total.





Assemble Unit using coordinating fabric.

Bordered Basket Unit should measure 24 1/2" x 24 1/2".





Make one from each set.

Make two total.

Draw a diagonal line on the wrong side of the Fabric A squares.

With right sides facing, layer Fabric A squares on opposite corners of a Bordered Unit.

Stitch on the drawn lines and trim 1/4" away from the seams.





Repeat on the remaining corners.

Basket Block should measure 24 1/2" x 24 1/2".





Make one from each set. Make two total.

Copyright 2023 Fat Quarter Shop, LLC. All rights reserved. Duplication of any kind is prohibited.

This pattern may be used for personal purposes only and may not be reproduced without the express written permission from the Fat Quarter Shop.