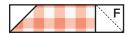

Inner Border Basket Unit should measure 20 1/2" x 20 1/2".

Make one from each set. Make two total.

With right sides facing, layer a Fabric F square on the bottom end of a Fabric Q rectangle.

Stitch on the drawn line and trim  $\frac{1}{4}$ " away from the seam.

Top Side Border Unit should measure 2 ½" x 10 ½".

Make two from each print.

Make four total.

With right sides facing, layer a Fabric F square on the top end of a Fabric Q rectangle.

Stitch on the drawn line and trim  $\frac{1}{4}$ " away from the seam.