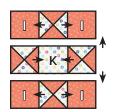

t cut:                  |   |
|                           | 4 - 2 ½" x 12 ½" rectangles (8 total) | Р |
|                           | 4 - 2 ½" x 10 ½" rectangles (8 total) | Q |
|                           |                                       |   |

#### Use 1/4" seams and press as arrows indicate throughout.

Each Basket Block uses **four** coordinating prints and the Accent Print (set).

# Block Assembly:

Cut the Fabric H and Fabric J squares on the diagonal twice.









Make eight from each print.

Make sixteen total.

Make sixteen.

#### 

Assemble two matching Fabric H triangles and two Fabric J triangles.

Trim Hourglass Unit to measure 2 ½" x 2 ½".





Make four from each print.

Make eight total.

Assemble Unit using matching fabric.

Star Unit should measure 6 ½" x 6 ½".





Make one from each print.

Make two total.





Draw a diagonal line on the wrong side of the Fabric F squares.

With right sides facing, layer a Fabric F square on the bottom left corner of a Fabric G rectangle.

Stitch on the drawn line and trim ¼" away from the seam.

Left Basket Unit should measure 3 ½" x 6 ½".





Make one from each print.

Make two total.

With right sides facing, layer a Fabric F square on the bottom right corner of a Fabric G rectangle.

 $\nearrow$ 

Stitch on the drawn line and trim  $\frac{1}{4}$ " away from the seam.

Right Basket Unit should measure 3 ½" x 6 ½".





Make one from each print.

Make two total.

Assemble one Left Basket Unit, one matching Star Unit and one matching Right Basket Unit.

Bottom Basket Unit should measure 6 ½" x 12 ½".





Mak