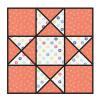

#### Use 1/4" seams and press as arrows indicate throughout.

Each Basket Block uses **four** coordinating prints and the Accent Print (set).