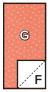

Make one from each print.

Make two total.

Draw a diagonal line on the wrong side of the Fabric F squares.

With right sides facing, layer a Fabric F square on the bottom left corner of a Fabric G rectangle.

Stitch on the drawn line and trim ¼" away from the seam.

Left Basket Unit should measure 3 ½" x 6 ½".

Make one from each print.

Make two total.

With right sides facing, layer a Fabric F square on the bottom right corner of a Fabric G rectangle.