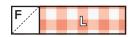

Make one from each print.

Make two total.

Draw a diagonal line on the wrong side of the Fabric F squares.

With right sides facing, layer a Fabric F square on the bottom left corner of a Fabric G rectangle.

Stitch on the drawn line and trim ¼" away from the seam.

Left Basket Unit should measure 3 ½" x 6 ½".

Make one from each print.

Make two total.

With right sides facing, layer a Fabric F square on the bottom right corner of a Fabric G rectangle.