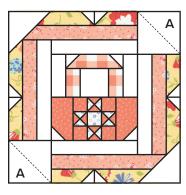

Assemble Unit using coordinating fabric.

Bordered Basket Unit should measure 24 1/2" x 24 1/2".

Make one from each set.

Make two total.

Draw a diagonal line on the wrong side of the Fabric A squares.

With right sides facing, layer Fabric A squares on opposite corners of a Bordered Unit.

Stitch on the drawn lines and trim 1/4" away from the seams.

Repeat on the remaining corners.

Basket Block should measure 24 1/2" x 24 1/2".

Make one from each set. Make two total.

Copyright 2023 Fat Quarter Shop, LLC. All rights reserved. Duplication of any kind is prohibited.