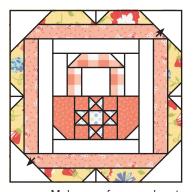

# Blocks:

Make one.

Make one.

Stitch on the drawn lines and trim 1/4" away from the seams.

Repeat on the remaining corners.

Basket Block should measure 24 1/2" x 24 1/2".

Make one from each set. Make two total.

Copyright 2023 Fat Quarter Shop, LLC. All rights reserved. Duplication of any kind is prohibited.