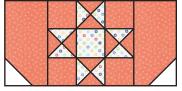

### 

Assemble Unit using coordinating fabric.

Basket Unit should measure 16  $\frac{1}{2}$ " x 16  $\frac{1}{2}$ ".

Make one from each set. Make two total.

Assemble two matching Fabric O strips, one coordinating Basket Unit and two matching Fabric N strips.

Inner Border Basket Unit should measure 20 1/2" x 20 1/2".

Make one from each set. Make two total.

With right sides facing, layer a Fabric F square on the bottom end of a Fabric Q rectangle.

Stitch on the drawn line and trim  $\frac{1}{4}$ " away from the seam.