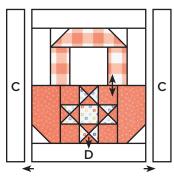

Inner Border Basket Unit should measure 20 1/2" x 20 1/2".

Make one from each set. Make two total.

With right sides facing, layer a Fabric F square on the bottom end of a Fabric Q rectangle.

Stitch on the drawn line and trim  $\frac{1}{4}$ " away from the seam.