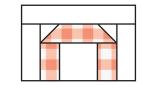

### 

Assemble Unit using coordinating fabric.

Basket Unit should measure 16  $\frac{1}{2}$ " x 16  $\frac{1}{2}$ ".

Make one from each set. Make two total.

Assemble two matching Fabric O strips, one coordinating Basket Unit and two matching Fabric N strips.