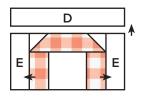

Handle Unit should measure 6 1/2" x 8 1/2".

Make one from each print.

Make two total.

Assemble two Fabric E rectangles, one Handle Unit and one Fabric D rectangle.

Top Basket Unit should measure 8 ½" x 12 ½".