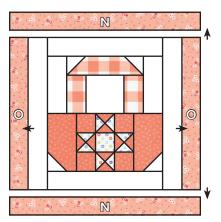

Partial Handle Unit should measure 2 1/2" x 8 1/2".





Make one from each print.

Make two total.

Assemble two matching Fabric M rectangles, one Fabric B square and one matching Partial Handle Unit.

Handle Unit should measure 6 1/2" x 8 1/2".





Make one from each print.

Make two total.





Assemble two Fabric E rectangles, one Handle Unit and one Fabric D rectangle.

Top Basket Unit should measure 8 ½" x 12 ½".





Make one from each print.

Make two total.

### 

Assemble Unit using coordinating fabric.

Basket Unit should measure 16  $\frac{1}{2}$ " x 16  $\frac{1}{2}$ ".





Make one from each set. Make two total.

Assemble two matching Fabric O strips, one coordinating Basket Unit and two matching Fabric N strips.

Inner Border Basket Unit should measure 20 1/2" x 20 1/2".





Make one from each set. Make two total.





With right sides facing, layer a Fabric F square on the bottom end of a Fabric Q rectangle.

Stitch on the drawn line and trim  $\frac{1}{4}$ " away from the seam.

Top Side Border Unit should measure 2 ½" x 10 ½".



Make two from each print.

Make four total.

With right sides facing, layer a Fabric F square on the top end of a Fabric Q rectangle.

Stitch on the drawn line and trim  $\frac{1}{4}$ " away from the seam.

Bottom Side Border Unit should measure 2 ½" x 10 ½".



Make two from each print.

Make four total.

Assemble one Top Side Border Unit and one matching Bottom Side Border Unit.

Side Outer Border Unit should measure 2 1/2" x 20 1/2".



With right sides facing, layer a Fabric F square on the right end of a Fabric P rectangle