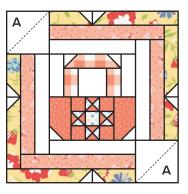

Assemble Unit using coordinating fabric.

Bordered Basket Unit should measure 24 1/2" x 24 1/2".

Make one from each set.

Make two total.

Draw a diagonal line on the wrong side of the Fabric A squares.

With right sides facing, layer Fabric A squares on opposite corners of a Bordered Unit.

Stitch on the drawn lines and trim 1/4" away from the seams.

Repeat on the remaining corners.

Basket Block should measure 24 1/2" x 24 1/2".

Make one from each set. Make two total.

Copyright 2023 Fat Quarter Shop, LLC. All rights reserved. Duplication of any kind is prohibited.