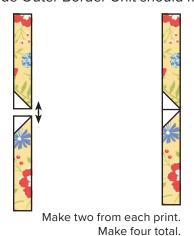

With right sides facing, layer a Fabric F square on the right end of a Fabric P rectangle.

Stitch on the drawn line and trim  $\frac{1}{4}$ " away from the seam.

Left Top Border Unit should measure 2 ½" x 12 ½".

Make two from each print. Make four total.

#### 

With right sides facing, layer a Fabric F square on the left end of a Fabric P rectangle.

Stitch on the drawn line and trim 1/4" away from the seam.

Right Top Border Unit should measure 2 1/2" x 12 1/2".

Make two from each print.

Make four total.

Assemble one Left Top Border Unit and one matching Right Top Border Unit.

Top Outer Border Unit should measure 2 1/2" x 24 1/2".

Make two from each print.

Make four total.