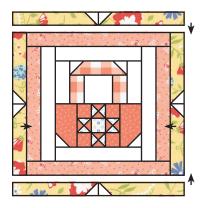

Assemble Unit using coordinating fabric.

Bordered Basket Unit should measure 24 1/2" x 24 1/2".

Make one from each set.

Make two total.

Draw a diagonal line on the wrong side of the Fabric A squares.

With right sides facing, layer Fabric A squares on opposite corners of a Bordered Unit.

Stitch on the drawn lines and trim 1/4" away from the seams.

Repeat on the remaining corners.

Basket Block should measure 24 1/2" x 24 1/2".

Make one from each set. Make two total.

Copyright 2023 Fat Quarter Shop, LLC. All rights reserved. Duplication of any kind is prohibited.