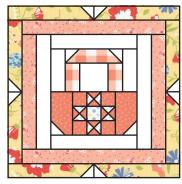

ht sides facing, layer a Fabric F square on the right end of a Fabric P rectangle.

Stitch on the drawn line and trim  $\frac{1}{4}$ " away from the seam.

Left Top Border Unit should measure 2 ½" x 12 ½".





Make two from each print. Make four total.

#### 

With right sides facing, layer a Fabric F square on the left end of a Fabric P rectangle.

Stitch on the drawn line and trim 1/4" away from the seam.

Right Top Border Unit should measure 2 1/2" x 12 1/2".





Make two from each print.

Make four total.

Assemble one Left Top Border Unit and one matching Right Top Border Unit.

Top Outer Border Unit should measure 2 1/2" x 24 1/2".



Make two from each print.

Make four total.





Assemble Unit using coordinating fabric.

Bordered Basket Unit should measure 24 1/2" x 24 1/2".





Make one from each set.

Make two total.

Draw a diagonal line on the wrong side of the Fabric A squares.

With right sides facing, layer Fabric A squares on opposite corners of a Bordered Unit.

Stitch on the drawn lines and trim 1/4" away from the seams.





Repeat on the remaining corners.

Basket Block should measure 24 1/2" x 24 1/2".





Make one from each set. Make two total.

Copyright 2023 Fat Quarter Shop, LLC. All rights reserved. Duplication of any kind is prohibited.

This pattern may be used for personal purposes only and may not be reproduced without the express written permission from the Fat Quarter Shop.