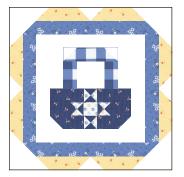

# Blocks:





Make one.

Make one.

## Diagram:



### Fabrics:



Fabrics A to F 29166-31



Fabrics G, H & I 29167-38



Fabrics G, H & I 29164-21



Fabrics J & K 29166-11



Fabrics L & M 29165-18



Fabrics L & M 29165-21



Fabrics N & O 29163-23



Fabrics N & O 29163-20



Fabrics P & Q 29160-16



Fabrics P & Q 29164-16





### Cutting:

| Background                | 8 - 6 ½" squares                      | А |
|---------------------------|---------------------------------------|---|
|                           | 2 - 4 ½" squares                      | В |
|                           | 4 - 2 ½" x 16 ½" rectangles           | С |
|                           | 4 - 2 ½" x 12 ½" rectangles           | D |
|                           | 4 - 2 ½" x 6 ½" rectangles            | E |
|