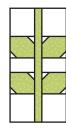

## Release Two Wildflower Blocks

Unfinished Block Size 12 ½ "x 24 ½"

Unfinished Block Size 12 1/2 "x 12 1/2"

Assemble Unit.

Small Leaf Unit should measure 4 1/2" x 8 1/2".

Make four.

Assemble Unit.

Tulip Unit should measure 6 1/2" x 12 1/2".