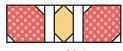

Make two from each print.

Make eight total.

Assemble two matching Accent Cosmos Units and two coordinating Petal Units. Press open.

Cosmos Unit should measure 6 1/2" x 6 1/2".

Make one from each set.

Make four total.