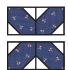

With right sides facing, layer a Fabric I square on the top left corner of a Fabric M square.

Stitch on the drawn line and trim  $\frac{1}{4}$ " away from the seam. Press open.

Repeat on the bottom corners. Press open. Petal Unit should measure  $3 \frac{1}{2}$ " x  $3 \frac{1}{2}$ ".

Make two from each print.

Make eight total.

Assemble two matching Accent Cosmos Units and two coordinating Petal Units. Press open.

Cosmos Unit should measure 6 1/2" x 6 1/2".

Make one from each set.

Make four total.