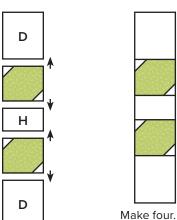

Draw a diagonal line on the wrong side of the Fabric I squares.

With right sides facing, layer a Fabric I square on the bottom left corner of a Fabric N rectangle.

Stitch on the drawn line and trim  $\frac{1}{4}$ " away from the seam.

Repeat on the bottom right corner.

Bottom Tulip Unit should measure 2 1/2" x 4 1/2".

Make one from each print.

Make four total.

Assemble one Top Tulip Unit and one matching Bottom Tulip Unit.

Tulip Bud Unit should measure 4 ½" x 4 ½".