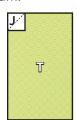

## Release Two Wildflower Blocks

Unfinished Block Size 12 1/2" x 24 1/2"

Unfinished Block Size 12 1/2" x 12 1/2"

Draw a diagonal line on the wrong side of the Fabric J and Fabric B squares.

With right sides facing, layer a Fabric J square on the top right corner of a Fabric T rectangle.

Stitch on the drawn line and trim  $\frac{1}{4}$ " away from the seam.

Repeat on the bottom end with a Fabric B square. Partial Left Large Leaf Unit should measure 3 1/4" x 5".

Make four.

With right sides facing, layer a Fabric J square on the top left corner of a Fabric T rectangle.