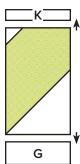

Make one from each print.

Make four total.

Draw a diagonal line on the wrong side of the Fabric L squares.

With right sides facing, layer a Fabric L square on the top right corner of a Fabric R rectangle.

Stitch on the drawn line and trim  $\frac{1}{4}$ " away from the seam.

Repeat on the bottom left corner.

Partial Left Small Leaf Unit should measure 2" x 2 1/4".

Make eight.

Assemble Unit.

Left Small Leaf Unit should measure 2 1/4" x 8 1/2".