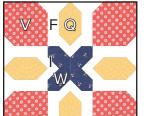

## Center Block Assembly:

With right sides facing, layer a Fabric I square on the top right corner of a Fabric V square.

Stitch on the drawn line and trim  $\frac{1}{4}$ " away from the seam.

Repeat on the bottom left corner.

Large Petal Unit should measure 4 ½" x 4 ½".

Make four.

Assemble two Fabric F rectangles and one Partial Diamond Unit.

Diamond Unit should measure 4 1/2" x 4 1/2".

Make four.

With right sides facing, layer a Fabric I square on the top right corner of a Fabric W square.

Stitch on the drawn line and trim ¼" away from the seam. Press open.

Repeat on the bottom left corner. Press open.

Partial Small Petal Unit should measure 2 ½" x 2 ½".

Make four.

Unfinished Block Size 12 1/2 "x 12 1/2"

Assemble Unit. Press open.

Small Petal Unit should measure 4 1/2" x 4 1/2".

#### 

Assemble two Large Petal Units and one Diamond Unit. Outer Unit should measure  $4 \frac{1}{2}$  x 12  $\frac{1}{2}$ .

Make two.

Assemble two Diamond Units and the Small Petal Unit. Center Unit should measure 4  $\frac{1}{2}$ " x 12  $\frac{1}{2}$ ".

Make one.

Assemble Block.

Center Block should measure 12 1/2" x 12 1/2".

Copyright 2023 Fat Quarter Shop, LLC. All rights reserved. Duplication of any kind is prohibited.