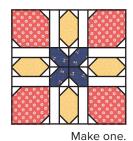

sure 4 1/2" x 4 1/2".





Make four.

With right sides facing, layer a Fabric I square on the top right corner of a Fabric W square.

Stitch on the drawn line and trim ¼" away from the seam. Press open.





Repeat on the bottom left corner. Press open.

Partial Small Petal Unit should measure 2 ½" x 2 ½".





Make four.





Unfinished Block Size 12 1/2 "x 12 1/2"

Assemble Unit. Press open.

Small Petal Unit should measure 4 1/2" x 4 1/2".





#### 

Assemble two Large Petal Units and one Diamond Unit. Outer Unit should measure  $4 \frac{1}{2}$  x 12  $\frac{1}{2}$ .





Make two.

Assemble two Diamond Units and the Small Petal Unit. Center Unit should measure 4  $\frac{1}{2}$ " x 12  $\frac{1}{2}$ ".





Make one.

Assemble Block.

Center Block should measure 12 1/2" x 12 1/2".





Copyright 2023 Fat Quarter Shop, LLC. All rights reserved. Duplication of any kind is prohibited.