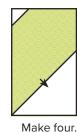

### Wildflower Block Assembly:

Draw a diagonal line on the wrong side of the Fabric C squares.

With right sides facing, layer a Fabric C square on one end of a Fabric Q rectangle.

Stitch on the drawn line and trim  $\frac{1}{4}$ " away from the seam.

Repeat on the opposite end.

Flying Geese Unit should measure 2 1/2" x 4 1/2".

Make four.