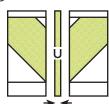

 $\land \lor \land \lor \land \lor \land \lor \land \lor \land \lor \land$ 

Make one from each print.

Make four total.

With right sides facing, layer a Fabric I square on the top right corner of a Fabric P square.

Stitch on the drawn line and trim  $\frac{1}{4}$ " away from the seam. Press open.

Repeat on the bottom corners. Press open.

Accent Cosmos Unit should measure 3 1/2" x 3 1/2".

Make two from each print.

Make eight total.