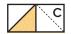

|
| Large Leaf &<br>Stem Print | 8 - 3 ¼" x 5" rectangles            | Т |
|                            | 4 - 1" x 6 ½" rectangles            | U |
| Large Petal<br>Print       | 4 - 4 ½" squares                    | V |
| Small Petal<br>Print       | 4 - 2 ½" squares                    | W |

#### Use 1/4" seams and press as arrows indicate throughout.

Each Wildflower Block uses **two** Main Flower Prints and one coordinating Accent Flower Print (set).

### Wildflower Block Assembly:

Draw a diagonal line on the wrong side of the Fabric C squares.

With right sides facing, layer a Fabric C square on one end of a Fabric Q rectangle.

Stitch on the drawn line and trim  $\frac{1}{4}$ " away from the seam.





Repeat on the opposite end.

Flying Geese Unit should measure 2 1/2" x 4 1/2".





Make four.

#### 

Draw a diagonal line on the wrong side of the Fabric O squares.

With right sides facing, layer a Fabric O square on one end of a Flying Geese Unit.

Stitch on the drawn line and trim  $\frac{1}{4}$ " away from the seam.





Repeat on the opposite end with a matching Fabric O square.

Top Tulip Unit should measure 2 ½" x 4 ½".





Make one from each print.

Make four total.





Unfinished Block Size 12 ½"x 24 ½



Unfinished Block Size 12 ½"x 12 ½"

Draw a diagonal line on the wrong side of the Fabric I squares.

With right sides facing, layer a Fabric I square on the bottom left corner of a Fabric N rectangle.

Stitch on the drawn line and trim  $\frac{1}{4}$ " away from the seam.





Repeat on the bottom right corner.

Bottom Tulip Unit should measure 2 1/2" x