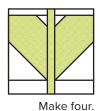

Make two from each print.

Make eight total.

Assemble two matching Accent Cosmos Units and two coordinating Petal Units. Press open.

Cosmos Unit should measure 6 1/2" x 6 1/2".

Make one from each set.

Make four total.