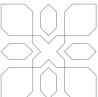

## Center Block Assembly:

With right sides facing, layer a Fabric I square on the top right corner of a Fabric V square.

Stitch on the drawn line and trim  $\frac{1}{4}$ " away from the seam.

Repeat on the bottom left corner.

#### 

Assemble two Large Petal Units and one Diamond Unit. Outer Unit should measure  $4 \frac{1}{2}$  x 12  $\frac{1}{2}$ .

Make two.

Assemble two Diamond Units and the Small Petal Unit. Center Unit should measure 4  $\frac{1}{2}$ " x 12  $\frac{1}{2}$ ".

Make one.

Assemble Block.

Center Block should measure 12 1/2" x 12 1/2".

Copyright 2023 Fat Quarter Shop, LLC. All rights reserved. Duplication of any kind is prohibited.