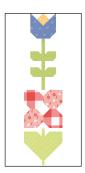

# Release Two Wildflower Bloc Unfinished Block Size 12 1/2" x 24 1/2

Unfinished Block Size 12 ½ "x

## Release Two Wildflower Blocks

Unfinished Block Size 12 1/2" x 24 1/2"

Unfinished Block Size 12 1/2" x 12 1/2"

Assemble Block using coordinating fabric.

Wildflower Block should measure 12 1/2" x 24 1/2".