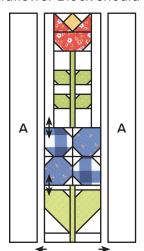

### Blocks:

Make one.

Make one.

Make one.

Make one.

Make one.

Diagram:

Α

## Release Two Wildflower Blocks

Unfinished Block Size 12 1/2" x 24 1/2"

Unfinished Block Size 12 1/2" x 12 1/2"

Assemble Block using coordinating fabric.

Wildflower Block should measure 12 1/2" x 24 1/2".