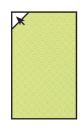

Draw a diagonal line on the wrong side of the Fabric I squares.

With right sides facing, layer a Fabric I square on the bottom left corner of a Fabric N rectangle.

Stitch on the drawn line and trim  $\frac{1}{4}$ " away from the seam.

Repeat on the bottom right corner.

Bottom Tulip Unit should measure 2 1/2" x 4 1/2".

Make one from each print.

Make four total.

Assemble one Top Tulip Unit and one matching Bottom Tulip Unit.

Tulip Bud Unit should measure 4 ½" x 4 ½".