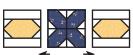

#### 

Assemble two Large Petal Units and one Diamond Unit. Outer Unit should measure  $4 \frac{1}{2}$  x 12  $\frac{1}{2}$ .

Make two.

Assemble two Diamond Units and the Small Petal Unit. Center Unit should measure 4  $\frac{1}{2}$ " x 12  $\frac{1}{2}$ ".

Make one.

Assemble Block.

Center Block should measure 12 1/2" x 12 1/2".

Copyright 2023 Fat Quarter Shop, LLC. All rights reserved. Duplication of any kind is prohibited.