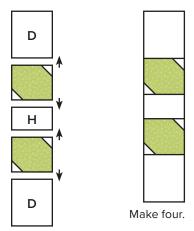

Make one from each print.

Make four total.

Draw a diagonal line on the wrong side of the Fabric L squares.

With right sides facing, layer a Fabric L square on the top right corner of a Fabric R rectangle.

Stitch on the drawn line and trim  $\frac{1}{4}$ " away from the seam.

Repeat on the bottom left corner.

Partial Left Small Leaf Unit should measure 2" x 2 1/4".

Make eight.

Assemble Unit.

Left Small Leaf Unit should measure 2 1/4" x 8 1/2".

With right sides facing, layer a Fabric L square on the top left corner of a Fabric R rectangle.

Stitch on the drawn line and trim  $\frac{1}{4}$ " away from the seam.

Repeat on the bottom right corner.

Partial Right Small Leaf Unit should measure 2" x 2 1/4".

Make eight.

Assemble Unit.

Right Small Leaf Unit should measure 2 1/4" x 8 1/2".