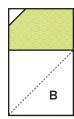

## Release Two Wildflower Blocks

Unfinished Block Size 12 1/2" x 24 1/2"

Unfinished Block Size 12 1/2" x 12 1/2"

Draw a diagonal line on the wrong side of the Fabric J and Fabric B squares.

With right sides facing, layer a Fabric J square on the top right corner of a Fabric T rectangle.

Stitch on the drawn line and trim  $\frac{1}{4}$ " away from the seam.

Repeat on the bottom end with a Fabric B square. Partial Left Large Leaf Unit should measure 3 1/4" x 5".

Make four.

With right sides facing, layer a Fabric J square on the top left corner of a Fabric T rectangle.