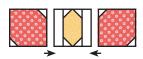

# Release Two Wildflower Bloc Unfinished Block Size 12 1/2" x 24 1/2

Unfinished Block Size 12 ½ "x

## Release Two Wildflower Blocks

Unfinished Block Size 12 1/2" x 24 1/2"

Unfinished Block Size 12 1/2" x 12 1/2"

Assemble Block using coordinating fabric.

Wildflower Block should measure 12 1/2" x 24 1/2".