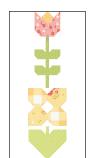

Repeat on the opposite end with a matching Fabric O square.

Top Tulip Unit should measure 2 ½" x 4 ½".

Make one from each print.

Make four total.

Unfinished Block Size 12 ½"x 24 ½

Unfinished Block Size 12 ½"x 12 ½"

Repeat on the bottom right corner.

Bottom Tulip Unit should measure 2 1/2" x 4 1/2".

Make one from each print.

Make four total.

Assemble one Top Tulip Unit and one matching Bottom Tulip Unit.

Tulip Bud Unit should measure 4 ½" x 4 ½".