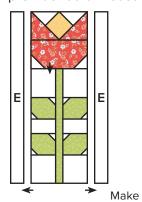

# Release Two Wildflower Bloc Unfinished Block Size 12 1/2" x 24 1/2

Unfinished Block Size 12 ½ "x

## Release Two Wildflower Blocks

Unfinished Block Size 12 1/2" x 24 1/2"

Unfinished Block Size 12 1/2" x 12 1/2"

Assemble Block using coordinating fabric.

Wildflower Block should measure 12 1/2" x 24 1/2".