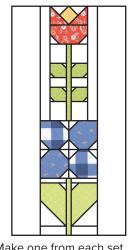

# Release Two Wildflower Bloc Unfinished Block Size 12 1/2" x 24 1/2

Unfinished Block Size 12 ½ "x

### Blocks:

Make one.

Make one.

Make one.

Make one.

Make one.

Diagram:

Α

## Release Two Wildflower Blocks

Unfinished Block Size 12 1/2" x 24 1/2"

Unfinished Block Size 12 1/2" x 12 1/2"

Assemble Block using coordinating fabric.

Wildflower Block should measure 12 1/2" x 24 1/2".