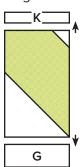

#### 

Draw a diagonal line on the wrong side of the Fabric O squares.

With right sides facing, layer a Fabric O square on one end of a Flying Geese Unit.

Stitch on the drawn line and trim  $\frac{1}{4}$ " away from the seam.

Repeat on the opposite end with a matching Fabric O square.

Top Tulip Unit should measure 2 ½" x 4 ½".

Make one from each print.

Make four total.

Unfinished Block Size 12 ½"x 24 ½

Unfinished Block Size 12 ½"x 12 ½"