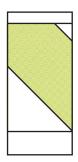

Draw a diagonal line on the wrong side of the Fabric I squares.

With right sides facing, layer a Fabric I square on the bottom left corner of a Fabric N rectangle.

Stitch on the drawn line and trim  $\frac{1}{4}$ " away from the seam.

Repeat on the bottom right corner.

Bottom Tulip Unit should measure 2 1/2" x 4 1/2".

Make one from each print.

Make four total.

Assemble one Top Tulip Unit and one matching Bottom Tulip Unit.

Tulip Bud Unit should measure 4 ½" x 4 ½".