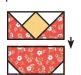

## Release Two Wildflower Blocks

Unfinished Block Size 12 1/2" x 24 1/2"

Unfinished Block Size 12 1/2" x 12 1/2"

Assemble Block using coordinating fabric.

Wildflower Block should measure 12 1/2" x 24 1/2".