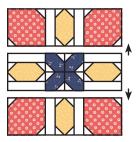

## Center Block Assembly:

With right sides facing, layer a Fabric I square on the top right corner of a Fabric V square.

Stitch on the drawn line and trim  $\frac{1}{4}$ " away from the seam.

Repeat on the bottom left corner.

Large Petal Unit should measure 4 ½" x 4 ½".

Make four.

Assemble two Fabric F rectangles and one Partial Diamond Unit.

Diamond Unit should measure 4 1/2" x 4 1/2".

Make four.

With right sides facing, layer a Fabric I square on the top right corner of a Fabric W square.

Stitch on the drawn line and trim ¼" away from the seam. Press open.

Repeat on the bottom left corner. Press open.

Partial Small Petal Unit should measure 2 ½" x 2 ½".

Make four.

Unfinished Block Size 12 1/2 "x 12 1/2"

Assemble Unit. Press open.

Small Petal Unit should measure 4 1/2" x 4 1/2".

#### 

Assemble two Large Petal Units and one Diamond Unit. Outer Unit should measure  $4 \frac{1}{2}$  x 12  $\frac{1}{2}$ .

Make two.

Assemble two Diamond Units and the Small Petal Unit. Center Unit should measure 4  $\frac{1}{2}$ " x 12  $\frac{1}{2}$ ".

Make one.

Assemble Block.

Center Block should measure 12 1/2" x 12 1/2".

Copyright 2023 Fat Quarter Shop, LLC. All rights reserved. Duplication of any kind is prohibited.