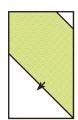

#### 

Draw a diagonal line on the wrong side of the Fabric O squares.

With right sides facing, layer a Fabric O square on one end of a Flying Geese Unit.

Stitch on the drawn line and trim  $\frac{1}{4}$ " away from the seam.

Repeat on the opposite end with a matching Fabric O square.

Top Tulip Unit should measure 2 ½" x 4 ½".

Make one from each print.

Make four total.

Unfinished Block Size 12 ½"x 24 ½

Unfinished Block Size 12 ½"x 12 ½"