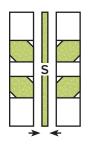

Stitch on the drawn line and trim  $\frac{1}{4}$ " away from the seam.

Repeat on the bottom end with a Fabric B square. Partial Right Large Leaf Unit should measure 3  $\frac{1}{4}$ " x 5".

Assemble Unit.

Left Large Leaf Unit should measure 3 1/4" x 6 1/2".

Make four.

Assemble Unit.

Right Large Leaf Unit should measure 3 1/4" x 6 1/2".

Make four.

Assemble one Left Large Leaf Unit, one Fabric U rectangle and one Right Large Leaf Unit.