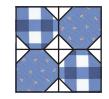

ht sides facing, layer a Fabric I square on the top right corner of a Fabric P square.

Stitch on the drawn line and trim  $\frac{1}{4}$ " away from the seam. Press open.





Repeat on the bottom corners. Press open.

Accent Cosmos Unit should measure 3 1/2" x 3 1/2".





Make two from each print.

Make eight total.

With right sides facing, layer a Fabric I square on the top left corner of a Fabric M square.

Stitch on the drawn line and trim  $\frac{1}{4}$ " away from the seam. Press open.





Repeat on the bottom corners. Press open. Petal Unit should measure  $3 \frac{1}{2}$ " x  $3 \frac{1}{2}$ ".





Make two from each print.

Make eight total.

Assemble two matching Accent Cosmos Units and two coordinating Petal Units. Press open.

Cosmos Unit should measure 6 1/2" x 6 1/2".





Make one from each set.

Make four total.



## Release Two Wildflower Blocks

Unfinished Block Size 12 1/2" x 24 1/2"



Unfinished Block Size 12 1/2" x 12 1/2"

Draw a diagonal line on the wrong side of the Fabric J and Fabric B squares.

With right sides facing, layer a Fabric J square on the top right corner of a Fabric T rectangle.

Stitch on the drawn line and trim  $\frac{1}{4}$ " away from the seam.





Repeat on the bottom end with a Fabric B square. Partial Left Large Leaf Unit should measure 3 1/4" x 5".





Make four.

With right sides facing, layer a Fabric J square on the top left corner of a Fabric T rectangle.

Stitch on the drawn line and trim  $\frac{1}{4}$ " away from the seam.





Repeat on the bottom end with a Fabric B square. Partial Right Large Leaf Unit should