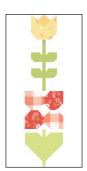

## Release Two Wildflower Blocks

Unfinished Block Size 12 ½ "x 24 ½"

Unfinished Block Size 12 1/2 "x 12 1/2"

Assemble Unit.

Small Leaf Unit should measure 4 1/2" x 8 1/2".

Make four.

Assemble Unit.

Tulip Unit should measure 6 1/2" x 12 1/2".

Make two from each print.

Make eight total.

Assemble two matching Accent Cosmos Units and two coordinating Petal Units. Press open.

Cosmos Unit should measure 6 1/2" x 6 1/2".

Make one from each set.

Make four total.