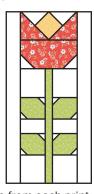

## Release Two Wildflower Blocks

Unfinished Block Size 12 ½ "x 24 ½"

Unfinished Block Size 12 1/2 "x 12 1/2"

Assemble Unit.

Small Leaf Unit should measure 4 1/2" x 8 1/2".

Make four.

Assemble Unit.

Tulip Unit should measure 6 1/2" x 12 1/2".

## Release Two Wildflower Blocks

Unfinished Block Size 12 1/2" x 24 1/2"

Unfinished Block Size 12 1/2" x 12 1/2"

Assemble Block using coordinating fabric.

Wildflower Block should measure 12 1/2" x 24 1/2".