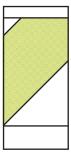

### Wildflower Block Assembly:

Draw a diagonal line on the wrong side of the Fabric C squares.

With right sides facing, layer a Fabric C square on one end of a Fabric Q rectangle.

Stitch on the drawn line and trim  $\frac{1}{4}$ " away from the seam.

Repeat on the opposite end.

Flying Geese Unit should measure 2 1/2" x 4 1/2".

Make four.