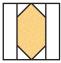

dinating fabric.

Wildflower Block should measure 12 1/2" x 24 1/2".





Make one from each set. Make four total.

With right sides facing, layer Fabric I squares on opposite corners of a Fabric Q rectangle.

Stitch on the drawn lines and trim  $\frac{1}{4}$ " away from the seams.





Repeat on the remaining corners.

Partial Diamond Unit should measure 2 1/2" x 4 1/2".





Make four.

## Center Block Assembly:

With right sides facing, layer a Fabric I square on the top right corner of a Fabric V square.

Stitch on the drawn line and trim  $\frac{1}{4}$ " away from the seam.





Repeat on the bottom left corner.

Large Petal Unit should measure 4 ½" x 4 ½".





Make four.

Assemble two Fabric F rectangles and one Partial Diamond Unit.

Diamond Unit should measure 4 1/2" x 4 1/2".





Make four.

With right sides facing, layer a Fabric I square on the top right corner of a Fabric W square.

Stitch on the drawn line and trim ¼" away from the seam. Press open.





Repeat on the bottom left corner. Press open.

Partial Small Petal Unit should measure 2 ½" x 2 ½".





Make four.





Unfinished Block Size 12 1/2 "x 12 1/2"

Assemble Unit. Press open.

Small Petal Unit should measure 4 1/2" x 4 1/2".





#### 

Assemble two Large Petal Units and one Diamond Unit. Outer Unit should measure  $4 \frac{1}{2}$  x 12  $\frac{1}{2}$ .





Make two.

Assemble two Diamond Units and the Small Petal Unit. Center Unit should measure 4  $\frac{1}{2}$ " x 12  $\frac{1}{2}$ ".





Make one.

Assemble Block.

Center Block should measure 12 1/2" x 12 1/2".





Copyright 2023 Fat Quar