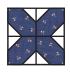

Make two from each print.

Make eight total.

Assemble two matching Accent Cosmos Units and two coordinating Petal Units. Press open.

Cosmos Unit should measure 6 1/2" x 6 1/2".

Make one from each set.

Make four total.