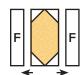

## Center Block Assembly:

With right sides facing, layer a Fabric I square on the top right corner of a Fabric V square.

Stitch on the drawn line and trim  $\frac{1}{4}$ " away from the seam.

Repeat on the bottom left corner.

Large Petal Unit should measure 4 ½" x 4 ½".

Make four.

Assemble two Fabric F rectangles and one Partial Diamond Unit.

Diamond Unit should measure 4 1/2" x 4 1/2".

Make four.

With right sides facing, layer a Fabric I square on the top right corner of a Fabric W square.