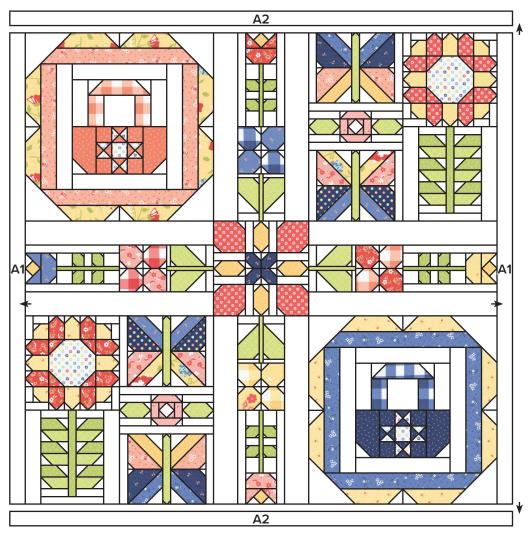

#### Quilt Center:

Assemble Quilt Center.

Quilt Center should measure 60 1/2" x 60 1/2".

#### Borders:

Piece the Fabric A strips end to end.

Subcut into:

- 2 2 1/2" x 60 1/2" strips (Side Borders A1)
- $2 2 \frac{1}{2}$ " x 64  $\frac{1}{2}$ " strips (Top and Bottom Borders A2)

Attach the Side Borders.

Attach the Top and Bottom Borders.