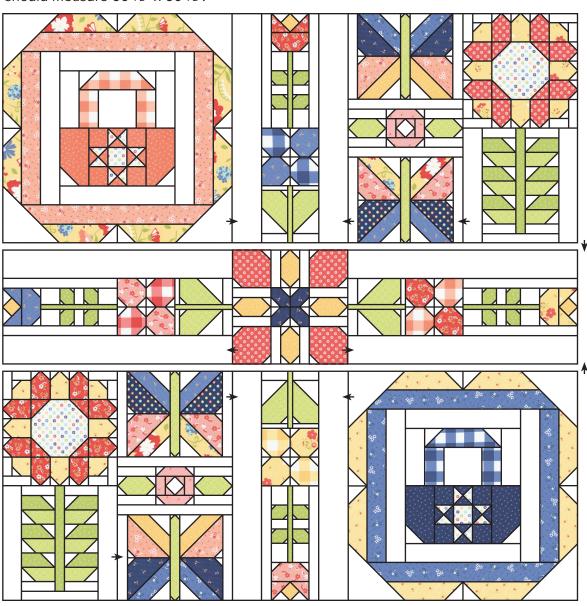

#### Quilt Center:

Assemble Quilt Center.

Quilt Center should measure 60 1/2" x 60 1/2".