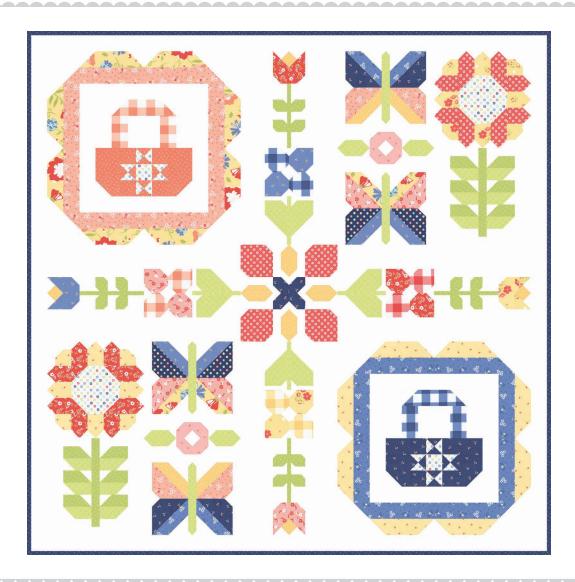

#### Quilt Center:

Assemble Quilt Center.

Quilt Center should measure 60 1/2" x 60 1/2".