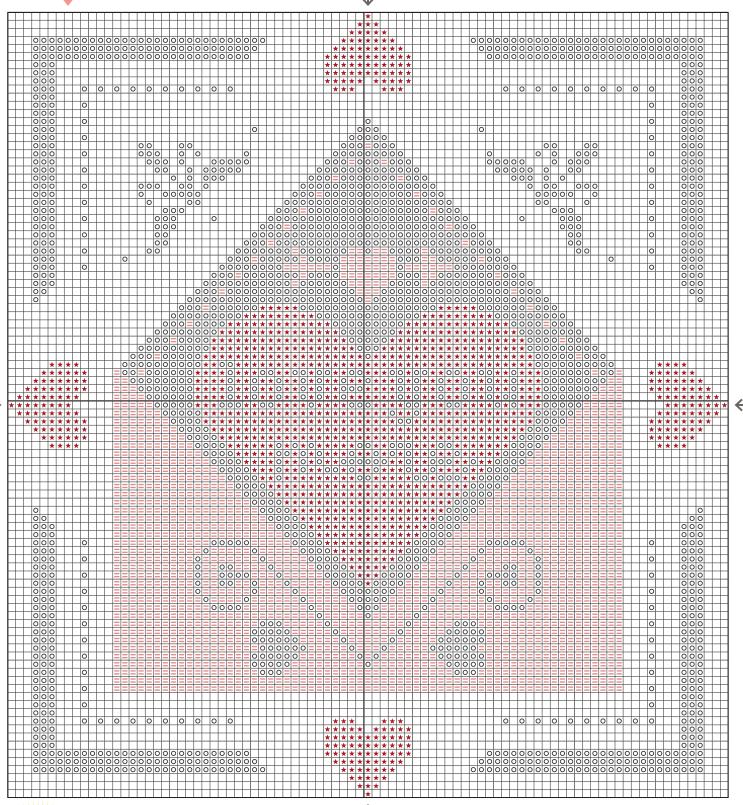

### **Stitch Count** 89w x 97h Finished Size 6.375" x 7" Slate Grey 14 Count Aida by Fabric Flair

**Model Finishing** 

Cloth

**Thread** 

Finished by Priscilla Blain of The Real Housewives of Cross Stitch (priscillas2000.blogspot.com) using Priscilla's Pretty Plaids fabric (SKU# 9300-8), Stitching with the Housewives Red ¾" Gingham Ribbon, Stitching with the Housewives Red ¾" Ticking Stripe Ribbon and the Pierce board by Stitch, etc.

# thread

| Symbols | Color | DMC   | Skeins |
|---------|-------|-------|--------|
| *       | Red   | 321   | 1      |
| =       | Pink  | 776   | 1      |
| 0       | White | White | 2      |

fat quarter shop exclusive