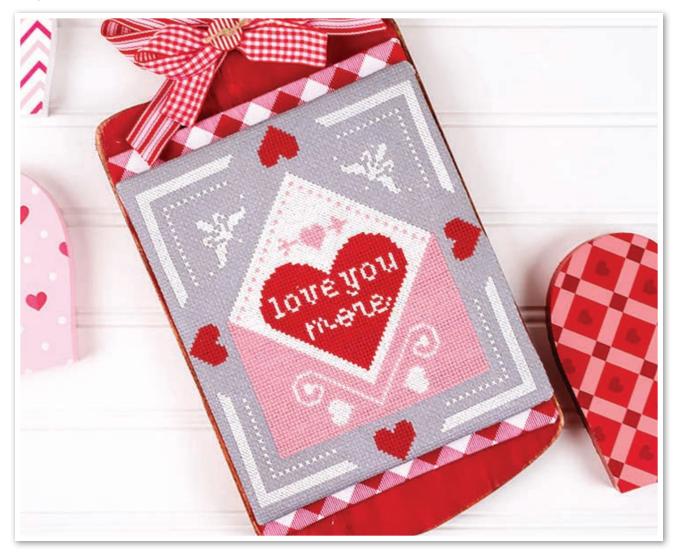

### **Stitch Count** 89w x 97h Finished Size 6.375" x 7" Slate Grey 14 Count Aida by Fabric Flair

**Model Finishing** 

Cloth

**Thread** 

Finished by Priscilla Blain of The Real Housewives of Cross Stitch (priscillas2000.blogspot.com) using Priscilla's Pretty Plaids fabric (SKU# 9300-8), Stitching with the Housewives Red ¾" Gingham Ribbon, Stitching with the Housewives Red ¾" Ticking Stripe Ribbon and the Pierce board by Stitch, etc.

# thread

| Symbols | Color | DMC   | Skeins |
|---------|-------|-------|--------|
| *       | Red   | 321   | 1      |
| =       | Pink  | 776   | 1      |
| 0       | White | White | 2      |

fat quarter shop exclusive