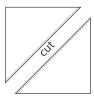

### INSTRUCTIONS -

Use 1/4" seams. Press in the direction of the arrows.

- 1. Make Half Square Triangle Blocks:
  - A. Draw a diagonal line on the wrong side of (18) 5" background squares.
  - B. Layer a marked 5" background square and a 5" Charm square right sides together. Sew a 1/4" from both sides of the drawn diagonal line. Cut on the diagonal line. Press open toward the Charm triangle. This makes 2 half square triangle blocks. If neessary, trim the blocks to measure 41/2" x 41/2". Repeat to make a total of (36) half square triangle blocks.