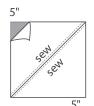

### INSTRUCTIONS -

Use 1/4" seams. Press in the direction of the arrows.

- 1. Make Half Square Triangle Blocks:
  - A. Draw a diagonal line on the wrong side of (18) 5" background squares.
  - B. Layer a marked 5" background square and a 5" Charm square right sides together. Sew a 1/4" from both sides of the drawn diagonal line. Cut on the diagonal line. Press open toward the Charm triangle. This makes 2 half square triangle blocks. If neessary, trim the blocks to measure 41/2" x 41/2". Repeat to make a total of (36) half square triangle blocks.