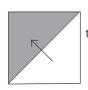

### INSTRUCTIONS -

Use 1/4" seams. Press in the direction of the arrows.

- 1. Make Half Square Triangle Blocks:
  - A. Draw a diagonal line on the wrong side of (18) 5" background squares.
  - B. Layer a marked 5" background square and a 5" Charm square right sides together. Sew a 1/4" from both sides of the drawn diagonal line. Cut on the diagonal line. Press open toward the Charm triangle. This makes 2 half square triangle blocks. If neessary, trim the blocks to measure 41/2" x 41/2". Repeat to make a total of (36) half square triangle blocks.

Half square triangle block 41/2" x 41/2" unfinished Make 36.

- 2. Arrange and sew (36) half square triangle blocks, (12)  $4\frac{1}{2}$ " Charm squares, and (16)  $4\frac{1}{2}$ " background squares into 8 rows as shown. Press seams in alternating directions (evens to one side, odds to the other side) so the seams nest. Join the rows.
- 3. Layer, auilt, and bind.