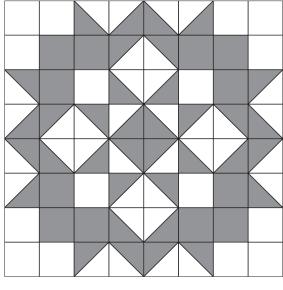

## Moda Love Charm Quilt

Quilt is 32" x 32" finished.

Join Moda's Charm Pack Challenge by sewing a Moda Charm pack guilt Jan. 14-16 and sharing on social media using the hashtag #CharmPackChallenge!

Half square triangle block 41/2" x 41/2" unfinished Make 36.

- 2. Arrange and sew (36) half square triangle blocks, (12)  $4\frac{1}{2}$ " Charm squares, and (16)  $4\frac{1}{2}$ " background squares into 8 rows as shown. Press seams in alternating directions (evens to one side, odds to the other side) so the seams nest. Join the rows.
- 3. Layer, auilt, and bind.