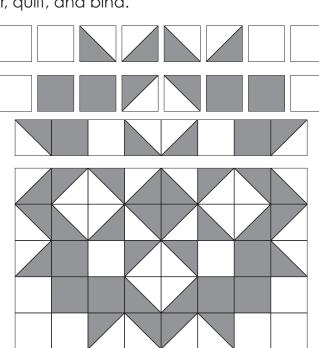

### INSTRUCTIONS -

Use 1/4" seams. Press in the direction of the arrows.

- 1. Make Half Square Triangle Blocks:
  - A. Draw a diagonal line on the wrong side of (18) 5" background squares.
  - B. Layer a marked 5" background square and a 5" Charm square right sides together. Sew a 1/4" from both sides of the drawn diagonal line. Cut on the diagonal line. Press open toward the Charm triangle. This makes 2 half square triangle blocks. If neessary, trim the blocks to measure 41/2" x 41/2". Repeat to make a total of (36) half square triangle blocks.

Half square triangle block 41/2" x 41/2" unfinished Make 36.

- 2. Arrange and sew (36) half square triangle blocks, (12)  $4\frac{1}{2}$ " Charm squares, and (16)  $4\frac{1}{2}$ " background squares into 8 rows as shown. Press seams in alternating directions (evens to one side, odds to the other side) so the seams nest. Join the rows.
- 3. Layer, auilt, and bind.