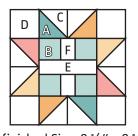

### **Step Block**

| D | А |  |  |  |
|---|---|--|--|--|
|   |   |  |  |  |
|   | С |  |  |  |
|   | В |  |  |  |

|           | В                 |        |
|-----------|-------------------|--------|
| Unfinishe | ed Size: 8 ½" x 8 | 3 1/2′ |
| Make 28.  |                   |        |

| Fabric     | Letter | One Block | Quilt | Size                      |
|------------|--------|-----------|-------|---------------------------|
| Prints     | Α      | 9         | 252   | 2 ½" square               |
| Background | В      | 1         | 28    | 2 1/2" x 6 1/2" rectangle |
|            | С      | 1         | 28    | 2 1/2" x 4 1/2" rectangle |
|            | D      | 2         | 56    | 2 ½" square               |

# **Block Assembly:**

Assemble Block using nine different Fabric A prints.

Step Block should measure 8 1/2" x 8 1/2".

Make 28.

Unfinished Size:  $8\frac{1}{2}$ " x  $8\frac{1}{2}$ " Make 5.