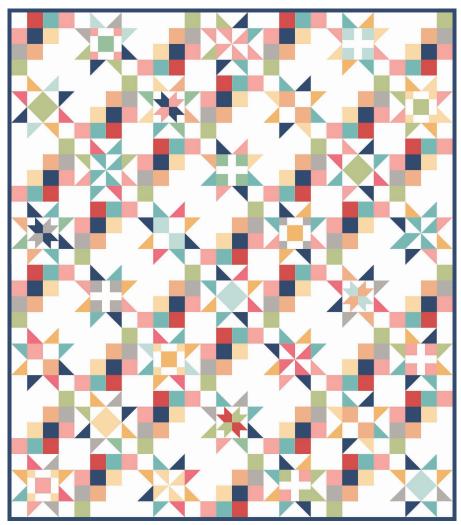

Finished Quilt Size: 56 1/2" x 64 1/2"

### **Ouilt Center:**

Assemble Quilt Center. Press rows in opposite directions.

Quilt Center should measure 56 1/2" x 64 1/2".