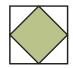

### Square in a Square Star Block

| Fabric     | Letter | One Block | Quilt | Size          |
|------------|--------|-----------|-------|---------------|
| Prints     | Α      | 4         | 20    | 3" square ∆   |
|            | В      | 1         | 5     | 4 ½" square ◊ |
| Background | С      | 4         | 20    | 3" square ∆   |
|            | D      | 4         | 20    | 2 ½" square ◊ |
|            | Е      | 4         | 20    | 2 ½" square   |

### Optional:

- △ 2" Half Square Triangle Paper #H200
- ♦ 4" Square in a Square Quilt Block Foundation Paper #ISE-780

Use 1/4" seams and **press open** throughout.

\_\_\_\_

Fabric placement is intended to be scrappy.

Stitch on the drawn lines and trim 1/4" away from the seams.

Repeat on the remaining corners.

Square in a Square Unit should measure 4 1/2" x 4 1/2".

Make 1 for each block. Make 5 total.

Assemble Block.

Square in a Square Star Block should measure 8 1/2" x 8 1/2".

Make 5.

Unfinished Size: 8 1/2" x 8 1/2" Make 4.