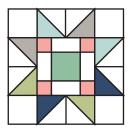

### Fair and Square Star Block

| Tan and oqual cotal block |        |           |       |                       |  |  |
|---------------------------|--------|-----------|-------|-----------------------|--|--|
| Fabric                    | Letter | One Block | Quilt | Size                  |  |  |
| Prints                    | Α      | 4         | 20    | 3" square ∆           |  |  |
|                           | В      | 1         | 5     | 2 ½" square           |  |  |
|                           | С      | 4         | 20    | 1 ½" square           |  |  |
| Background                | D      | 4         | 20    | 3" square ∆           |  |  |
|                           | E      | 4         | 20    | 2 ½" square           |  |  |
|                           | F      | 4         | 20    | 1 ½" x 2 ½" rectangle |  |  |

Optional:

△ 2" Half Square Triangle Paper #H200

Use 1/4" seams and press open throughout. Fabric placement is intended to be scrappy.

# **Block Assembly:**

Draw a diagonal line on the wrong side of the Fabric D squares.

With right sides facing, layer a Fabric D square with a Fabric A square.

Stitch 1/4" from each side of the drawn line.

Cut apart on the marked line.

Trim Half Square Triangle Unit to measure 2 1/2" x 2 1/2".

Make 8 for each block. Make 40 total.

Assemble Unit.

Fair and Square Unit should measure 4 1/2" x 4 1/2".

Make 1 for each block. Make 5 total. Assemble Block.

Fair and Square Star Block should measure 8 1/2" x 8 1/2".

Make 5.