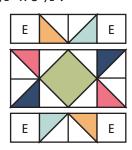

### Fair and Square Star Block

| Tan and oqual cotal block |        |           |       |                       |  |  |
|---------------------------|--------|-----------|-------|-----------------------|--|--|
| Fabric                    | Letter | One Block | Quilt | Size                  |  |  |
| Prints                    | Α      | 4         | 20    | 3" square ∆           |  |  |
|                           | В      | 1         | 5     | 2 ½" square           |  |  |
|                           | С      | 4         | 20    | 1 ½" square           |  |  |
| Background                | D      | 4         | 20    | 3" square ∆           |  |  |
|                           | E      | 4         | 20    | 2 ½" square           |  |  |
|                           | F      | 4         | 20    | 1 ½" x 2 ½" rectangle |  |  |

Optional:

△ 2" Half Square Triangle Paper #H200

Use 1/4" seams and press open throughout. Fabric placement is intended to be scrappy.

# **Block Assembly:**

Draw a diagonal line on the wrong side of the Fabric D squares.

With right sides facing, layer a Fabric D square with a Fabric A square.

Stitch 1/4" from each side of the drawn line.

Cut apart on the marked line.

Trim Half Square Triangle Unit to measure 2 1/2" x 2 1/2".

Make 8 for each block. Make 40 total.

Assemble Unit.

Fair and Square Unit should measure 4 1/2" x 4 1/2".

Make 1 for each block. Make 5 total. Assemble Block.

Fair and Square Star Block should measure 8 1/2" x 8 1/2".

Make 5.