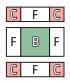

### **Step Block**

| D | А |  |  |  |
|---|---|--|--|--|
|   |   |  |  |  |
|   | С |  |  |  |
|   | В |  |  |  |

|           | В                 |        |
|-----------|-------------------|--------|
| Unfinishe | ed Size: 8 ½" x 8 | 3 1/2′ |
| Make 28.  |                   |        |

| Fabric     | Letter | One Block | Quilt | Size                      |
|------------|--------|-----------|-------|---------------------------|
| Prints     | Α      | 9         | 252   | 2 ½" square               |
| Background | В      | 1         | 28    | 2 1/2" x 6 1/2" rectangle |
|            | С      | 1         | 28    | 2 1/2" x 4 1/2" rectangle |
|            | D      | 2         | 56    | 2 ½" square               |

# **Block Assembly:**

Assemble Block using nine different Fabric A prints.

Step Block should measure 8 1/2" x 8 1/2".

Make 28.

Unfinished Size:  $8\frac{1}{2}$ " x  $8\frac{1}{2}$ " Make 5.