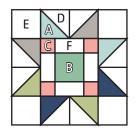

### Square in a Square Star Block

| Fabric     | Letter | One Block | Quilt | Size          |
|------------|--------|-----------|-------|---------------|
| Prints     | Α      | 4         | 20    | 3" square ∆   |
|            | В      | 1         | 5     | 4 ½" square ◊ |
| Background | С      | 4         | 20    | 3" square ∆   |
|            | D      | 4         | 20    | 2 ½" square ◊ |
|            | Е      | 4         | 20    | 2 ½" square   |

Stitch on the drawn lines and trim 1/4" away from the seams.

Repeat on the remaining corners.

Square in a Square Unit should measure 4 1/2" x 4 1/2".

Make 1 for each block. Make 5 total.

Assemble Block.

Square in a Square Star Block should measure 8 1/2" x 8 1/2".

Make 5.

Unfinished Size: 8 1/2" x 8 1/2" Make 4.