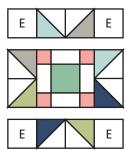

### Fair and Square Star Block

| Tan and oqual cotal block |        |           |       |                       |  |  |
|---------------------------|--------|-----------|-------|-----------------------|--|--|
| Fabric                    | Letter | One Block | Quilt | Size                  |  |  |
| Prints                    | Α      | 4         | 20    | 3" square ∆           |  |  |
|                           | В      | 1         | 5     | 2 ½" square           |  |  |
|                           | С      | 4         | 20    | 1 ½" square           |  |  |
| Background                | D      | 4         | 20    | 3" square ∆           |  |  |
|                           | E      | 4         | 20    | 2 ½" square           |  |  |
|                           | F      | 4         | 20    | 1 ½" x 2 ½" rectangle |  |  |

Optional:

△ 2" Half Square Triangle Paper #H200

Use 1/4" seams and press open throughout. Fabric placement is intended to be scrappy.

# **Block Assembly:**

Draw a diagonal line on the wrong side of the Fabric D squares.

With right sides facing, layer a Fabric D square with a Fabric A square.

Stitch 1/4" from each side of the drawn line.

Cut apart on the marked line.

Trim Half Square Triangle Unit to measure 2 1/2" x 2 1/2".

Make 8 for each block. Make 40 total.

Assemble Unit.

Fair and Square Unit should measure 4 1/2" x 4 1/2".

Make 1 for each block. Make 5 total. Assemble Block.

Fair and Square Star Block should measure 8 1/2" x 8 1/2".

Make 5.