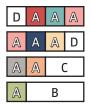

### **Step Block**

| D | А |  |  |  |
|---|---|--|--|--|
|   |   |  |  |  |
|   | С |  |  |  |
|   | В |  |  |  |

|           | В                 |        |
|-----------|-------------------|--------|
| Unfinishe | ed Size: 8 ½" x 8 | 3 1/2′ |
| Make 28.  |                   |        |

| Fabric     | Letter | One Block | Quilt | Size                      |
|------------|--------|-----------|-------|---------------------------|
| Prints     | Α      | 9         | 252   | 2 ½" square               |
| Background | В      | 1         | 28    | 2 1/2" x 6 1/2" rectangle |
|            | С      | 1         | 28    | 2 1/2" x 4 1/2" rectangle |
|            | D      | 2         | 56    | 2 ½" square               |

# **Block Assembly:**

Assemble Block using nine different Fabric A prints.

Step Block should measure 8 1/2" x 8 1/2".

Make 28.

Unfinished Size:  $8\frac{1}{2}$ " x  $8\frac{1}{2}$ " Make 5.