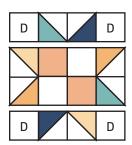

### **Step Block**

| D | А |  |  |  |
|---|---|--|--|--|
|   |   |  |  |  |
|   | С |  |  |  |
|   | В |  |  |  |

|           | В                 |        |
|-----------|-------------------|--------|
| Unfinishe | ed Size: 8 ½" x 8 | 3 1/2′ |
| Make 28.  |                   |        |

| Fabric     | Letter | One Block | Quilt | Size                      |
|------------|--------|-----------|-------|---------------------------|
| Prints     | Α      | 9         | 252   | 2 ½" square               |
| Background | В      | 1         | 28    | 2 1/2" x 6 1/2" rectangle |
|            | С      | 1         | 28    | 2 1/2" x 4 1/2" rectangle |
|            | D      | 2         | 56    | 2 ½" square               |

# **Block Assembly:**

Assemble Block using nine different Fabric A prints.

Step Block should measure 8 1/2" x 8 1/2".

Make 28.

Unfinished Size:  $8\frac{1}{2}$ " x  $8\frac{1}{2}$ " Make 5.