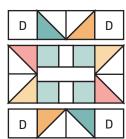

### **Step Block**

| D | А |  |  |  |
|---|---|--|--|--|
|   |   |  |  |  |
|   | С |  |  |  |
|   | В |  |  |  |

|           | В                 |        |
|-----------|-------------------|--------|
| Unfinishe | ed Size: 8 ½" x 8 | 3 1/2′ |
| Make 28.  |                   |        |

# **Block Assembly:**

Assemble Block using nine different Fabric A prints.

Step Block should measure 8 1/2" x 8 1/2".

Make 28.

Unfinished Size:  $8\frac{1}{2}$ " x  $8\frac{1}{2}$ " Make 5.