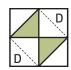

### **Step Block**

| D | А |  |  |  |
|---|---|--|--|--|
|   |   |  |  |  |
|   | С |  |  |  |
|   | В |  |  |  |

|           | В                 |        |
|-----------|-------------------|--------|
| Unfinishe | ed Size: 8 ½" x 8 | 3 1/2′ |
| Make 28.  |                   |        |

| Fabric     | Letter | One Block | Quilt | Size                      |
|------------|--------|-----------|-------|---------------------------|
| Prints     | Α      | 9         | 252   | 2 ½" square               |
| Background | В      | 1         | 28    | 2 1/2" x 6 1/2" rectangle |
|            | С      | 1         | 28    | 2 1/2" x 4 1/2" rectangle |
|            | D      | 2         | 56    | 2 ½" square               |

# **Block Assembly:**

Assemble Block using nine different Fabric A prints.

Step Block should measure 8 1/2" x 8 1/2".

Make 28.

Unfinished Size:  $8\frac{1}{2}$ " x  $8\frac{1}{2}$ " Make 5.