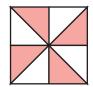

# Block Assembly:

Draw a diagonal line on the wrong side of the Fabric B squares.

With right sides facing, layer a Fabric B square with a Fabric A square.

Stitch 1/4" from each side of the drawn line.

Cut apart on the marked line.

Trim Half Square Triangle Unit to measure 2 1/2" x 2 1/2".

Make 12 for each block. Make 60 total.

Assemble Unit.

Pinwheel Center Unit should measure 4 1/2" x 4 1/2".

Assemble Block.

Pinwheel Star Block should measure 8 1/2" x 8 1/2".