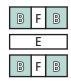

### **Cross Star Block**

| Fabric     | Letter | One Block | Quilt | Size                  |
|------------|--------|-----------|-------|-----------------------|
| Prints     | Α      | 4         | 20    | 3" square ∆           |
|            | В      | 4         | 20    | 2" square             |
| Background | С      | 4         | 20    | 3" square ∆           |
|            | D      | 4         | 20    | 2 ½" square           |
|            | Е      | 1         | 5     | 1 ½" x 4 ½" rectangle |
|            | F      | 2         | 10    | 1 ½" x 2" rectangle   |

Cross Star Block should measure 8 1/2" x 8 1/2".

Make 5.

Unfinished Size: 8 ½" x 8 ½" Make 5.