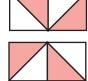

# **Block Assembly:**

Draw a diagonal line on the wrong side of the Fabric D squares.

With right sides facing, layer a Fabric D square with a Fabric A square.

Stitch 1/4" from each side of the drawn line.

Cut apart on the marked line.

Trim Half Square Triangle Unit to measure 2 1/2" x 2 1/2".

Make 8 for each block. Make 40 total.

Assemble Unit.

Fair and Square Unit should measure 4 1/2" x 4 1/2".

Make 1 for each block. Make 5 total. Assemble Block.