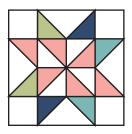

### Square in a Square Star Block

| Fabric     | Letter | One Block | Quilt | Size          |
|------------|--------|-----------|-------|---------------|
| Prints     | Α      | 4         | 20    | 3" square ∆   |
|            | В      | 1         | 5     | 4 ½" square ◊ |
| Background | С      | 4         | 20    | 3" square ∆   |
|            | D      | 4         | 20    | 2 ½" square ◊ |
|            | Е      | 4         | 20    | 2 ½" square   |

Cut apart on the marked line.

Trim Half Square Triangle Unit to measure 2 1/2" x 2 1/2".

Make 8 for each block. Make 40 total. Draw a diagonal line on the wrong side of the Fabric D squares.

With right sides facing, layer Fabric D squares on opposite corners of a Fabric B square.

Stitch on the drawn lines and trim 1/4" away from the seams.

Repeat on the remaining corners.

Square in a Square Unit should measure 4 1/2" x 4 1/2".

Make 1 for each block. Make 5 total.

Assemble Block.

Square in a Square Star Block should measure 8 1/2" x 8 1/2".