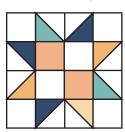

### Fair and Square Star Block

| Tan and oqual cotal block |        |           |       |                       |  |  |
|---------------------------|--------|-----------|-------|-----------------------|--|--|
| Fabric                    | Letter | One Block | Quilt | Size                  |  |  |
| Prints                    | Α      | 4         | 20    | 3" square ∆           |  |  |
|                           | В      | 1         | 5     | 2 ½" square           |  |  |
|                           | С      | 4         | 20    | 1 ½" square           |  |  |
| Background                | D      | 4         | 20    | 3" square ∆           |  |  |
|                           | E      | 4         | 20    | 2 ½" square           |  |  |
|                           | F      | 4         | 20    | 1 ½" x 2 ½" rectangle |  |  |

Cut apart on the marked line.

Trim Half Square Triangle Unit to measure 2 1/2" x 2 1/2".

Make 8 for each block. Make 40 total.

Assemble Unit.

Fair and Square Unit should measure 4 1/2" x 4 1/2".

Make 1 for each block. Make 5 total. Assemble Block.

Fair and Square Star Block should measure 8 1/2" x 8 1/2".

Make 5.