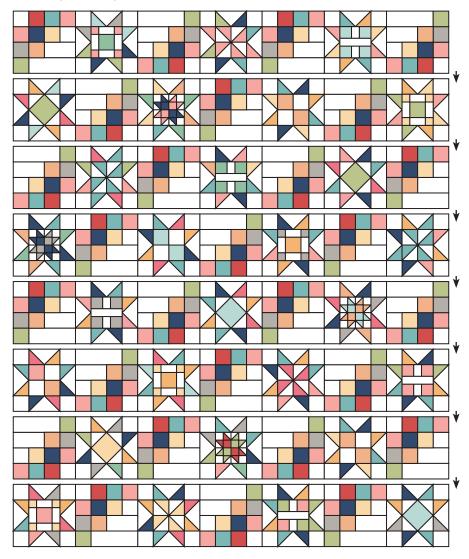

Finished Quilt Size: 56 1/2" x 64 1/2"

### **Ouilt Center:**

Assemble Quilt Center. Press rows in opposite directions.

Quilt Center should measure 56 1/2" x 64 1/2".