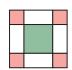

### Square in a Square Star Block

| Fabric     | Letter | One Block | Quilt | Size          |
|------------|--------|-----------|-------|---------------|
| Prints     | Α      | 4         | 20    | 3" square ∆   |
|            | В      | 1         | 5     | 4 ½" square ◊ |
| Background | С      | 4         | 20    | 3" square ∆   |
|            | D      | 4         | 20    | 2 ½" square ◊ |
|            | Е      | 4         | 20    | 2 ½" square   |

### Optional:

- △ 2" Half Square Triangle Paper #H200
- ♦ 4" Square in a Square Quilt Block Foundation Paper #ISE-780

Use 1/4" seams and **press open** throughout.

\_\_\_\_

Fabric placement is intended to be scrappy.

Stitch on the drawn lines and trim 1/4" away from the seams.

Repeat on the remaining corners.

Square in a Square Unit should measure 4 1/2" x 4 1/2".

Make 1 for each block. Make 5 total.

Assemble Block.

Square in a Square Star Block should measure 8 1/2" x 8 1/2".

Make 5.

Unfinished Size: 8 1/2" x 8 1/2" Make 4.