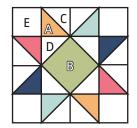

### Square in a Square Star Block

| Fabric     | Letter | One Block | Quilt | Size          |
|------------|--------|-----------|-------|---------------|
| Prints     | Α      | 4         | 20    | 3" square ∆   |
|            | В      | 1         | 5     | 4 ½" square ◊ |
| Background | С      | 4         | 20    | 3" square ∆   |
|            | D      | 4         | 20    | 2 ½" square ◊ |
|            | Е      | 4         | 20    | 2 ½" square   |

Stitch on the drawn lines and trim 1/4" away from the seams.

Repeat on the remaining corners.

Square in a Square Unit should measure 4 1/2" x 4 1/2".

Make 1 for each block. Make 5 total.

Assemble Block.

Square in a Square Star Block should measure 8 1/2" x 8 1/2".

Make 5.

Unfinished Size: 8 1/2" x 8 1/2" Make 4.