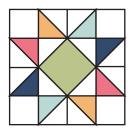

### **Pinwheel Star Block**

| Fabric     | Letter | One Block | Quilt | Size        |
|------------|--------|-----------|-------|-------------|
| Prints     | Α      | 6         | 30    | 3" square ∆ |
| Background | В      | 6         | 30    | 3" square ∆ |
|            | С      | 4         | 20    | 2 ½" square |

Optional:

Δ 2" Half Square Triangle Paper #H200

Use 1/4" seams and press open throughout. Fabric placement is intended to be scrappy.

# Block Assembly:

Draw a diagonal line on the wrong side of the Fabric B squares.

With right sides facing, layer a Fabric B square with a Fabric A square.

Stitch 1/4" from each side of the drawn line.

Cut apart on the marked line.

Trim Half Square Triangle Unit to measure 2 1/2" x 2 1/2".

Make 12 for each block. Make 60 total.

Assemble Unit.

Pinwheel Center Unit should measure 4 1/2" x 4 1/2".

Assemble Block.

Pinwheel Star Block should measure 8 1/2" x 8 1/2".

Make 5.

Unfinished Size: 8 ½" x 8 ½" Make 5.