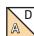

### **Step Block**

| D | А |  |  |  |
|---|---|--|--|--|
|   |   |  |  |  |
|   | С |  |  |  |
|   | В |  |  |  |

|           | В                 |        |
|-----------|-------------------|--------|
| Unfinishe | ed Size: 8 ½" x 8 | 3 1/2′ |
| Make 28.  |                   |        |

| Fabric     | Letter | One Block | Quilt | Size                      |
|------------|--------|-----------|-------|---------------------------|
| Prints     | Α      | 9         | 252   | 2 ½" square               |
| Background | В      | 1         | 28    | 2 1/2" x 6 1/2" rectangle |
|            | С      | 1         | 28    | 2 1/2" x 4 1/2" rectangle |
|            | D      | 2         | 56    | 2 ½" square               |

# **Block Assembly:**

Assemble Block using nine different Fabric A prints.

Step Block should measure 8 1/2" x 8 1/2".

Make 28.

Unfinished Size:  $8\frac{1}{2}$ " x  $8\frac{1}{2}$ " Make 5.