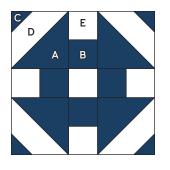

## Week One - Shirley Temple & Whoopsie Daisy Blocks

Shirley Temple Quilt - Page 52

Unfinished size: 10 1/2" x 10 1/2"

Make one Shirley Temple Block

|  | Whoopsie Daisy Quilt - Page 78 |
|--|--------------------------------|
|  | Unfinished size: 11 ½" x 11 ½" |
|  | Make one Whoopsie Daisy Block  |

## **Cutting Instructions:**

| Two Matching Jolly Bar rectangles (2 - 5" x 10" rectangles) |
|-------------------------------------------------------------|
| From I rectangle cut:                                       |
| 2 (A)                                                       |
| From I rectangle cut:                                       |
| 4 (B)                                                       |
| 4 (C)                                                       |
| Background                                                  |
| 2 (D)                                                       |
| 5 (E)                                                       |