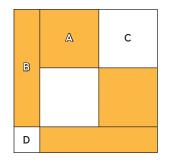

## Week One - Shirley Temple & Whoopsie Daisy Blocks

Shirley Temple Quilt - Page 52

Unfinished size: 10 1/2" x 10 1/2"

Make one Shirley Temple Block

|  | Whoopsie Daisy Quilt - Page 78 |
|--|--------------------------------|
|  | Unfinished size: 11 ½" x 11 ½" |
|  | Make one Whoopsie Daisy Block  |

## **Cutting Instructions:**

| Two Matching Jolly Bar rectangles (2 - 5" x 10" rectangles) |  |  |
|-------------------------------------------------------------|--|--|
| From 1 rectangle cut:                                       |  |  |
| 2 (A)                                                       |  |  |
| From I rectangle cut:                                       |  |  |
| 2 (B)                                                       |  |  |
| Background                                                  |  |  |
| 2 (C)                                                       |  |  |
| 1 (D)                                                       |  |  |