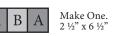

Step Three:

From the remaining Fabric A strip cut two 2 <sup>1</sup>/<sub>2</sub>" x 2 <sup>1</sup>/<sub>2</sub>" squares.

В В В

А

В

Α i A

From the remaining Fabric B strip cut one 2 <sup>1</sup>/<sub>2</sub>" x 2 <sup>1</sup>/<sub>2</sub>" square.

Sew two 2 1/2" Fabric A squares and one 2 1/2" Fabric B square together as shown.

Page 3 of 13

This pattern may be used for personal purposes only and may not be reproduced or distributed without the express permission of Fat Quarter Shop. This pattern may not be used for commercial purposes. All patterns, unless otherwise attributed, are © Fat Quarter Shop 2009. Fat Quarter Shop is the only quilt shop with permission to sell this pattern. All rights reserved. www.FatQuarterShop.com