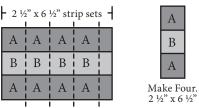

## **Nine-Patch Blocks:**

Step One:

Sew two 2 1/2" x 11" Fabric A strips and one 2 1/2" x 11" Fabric B strip together as shown. Subcut into four 2 <sup>1</sup>/<sub>2</sub>" x 6 <sup>1</sup>/<sub>2</sub>" strip sets.

> Α Α Α A

В В В В

Step Two:

Sew one 2 1/2" x 11" Fabric A strip and two 2 1/2" x 11" Fabric B strips together as shown. Subcut into four 2 <sup>1</sup>/<sub>2</sub>" x 6 <sup>1</sup>/<sub>2</sub>" strip sets.