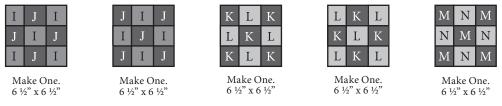

## Step Six:

Repeat Step One through Step Two with the Fabrics I, J, K, L, M and N.

Assemble five nine-patch blocks as follows.

Page 4 of 13

This pattern may be used for personal purposes only and may not be reproduced or distributed without the express permission of Fat Quarter Shop. This pattern may not be used for commercial purposes. All patterns, unless otherwise attributed, are © Fat Quarter Shop 2009. Fat Quarter Shop is the only quilt shop with permission to sell this pattern. All rights reserved. www.FatQuarterShop.com