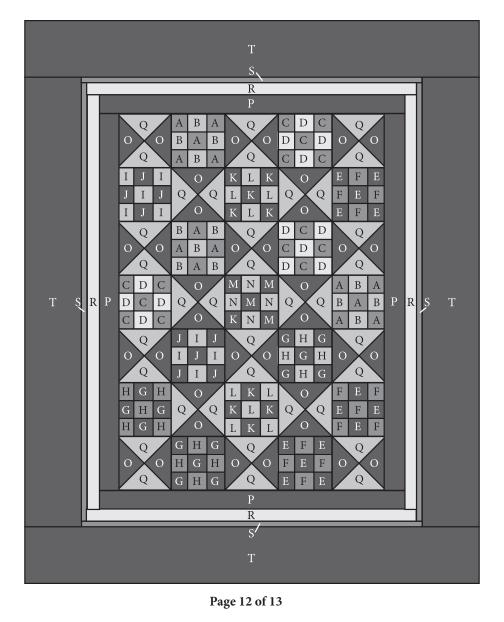

#### Outer Border:

Sew all six Fabric T strips together end to end, piecing diagonally. Subcut Fabric T into two 6 ½" x 48 ½" strips for the side borders. Subcut Fabric T into two 6 ½" x 48 ½" strips for the top and bottom borders. Sew the Fabric T side borders to the sides of the quilt. Press toward border. Sew the Fabric T top and bottom borders to the top and bottom of the quilt. Press toward border.

#### Finishing:

Quilt and bind as desired.