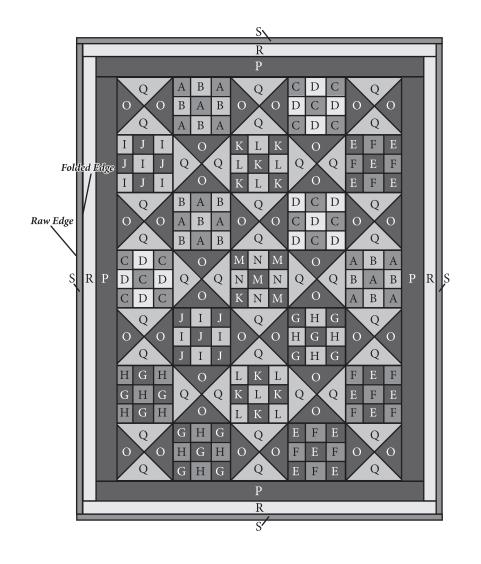

### Flange Border:

Subcut two Fabric S strips into two 1  $\frac{1}{2}$ " x 36  $\frac{1}{2}$ " strips for the top and bottom borders. Sew remaining three Fabric S strips together end to end, piecing diagonally. Press the seams open.

Subcut Fabric S strip into two 1 ½" x 48 ½" strips for the side borders. Fold and press Fabric S strips in half lengthwise, wrong sides together.

Align and pin raw edge of the folded flange to sides of the quilt. Stitch flange to quilt top using a scant ¼" seam. Note: This seam should be hidden after final border is added to quilt.

Folded edges of flange should face center of quilt.

Add flange to the top and bottom of the quilt. *Note: Top and bottom flange will overlap side flange.* 