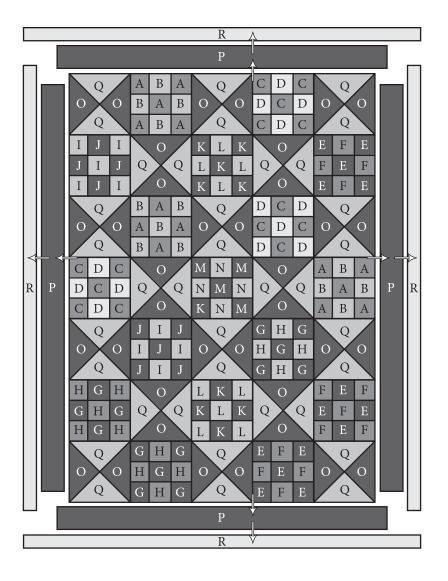

## Page 5 of 13

Make Thirty-six.

Door County Quilt Pattern

Using nine-patch blocks and hourglass blocks, assemble rows of blocks together as shown.

Sew the rows together first, then sew the columns together. Pay close attention to the direction and placement of the blocks.

Assembly:

**Quilt Top Assembly:** 

#### Inner Border:

Subcut Fabric P into two 2 ½" x 42 ½" strips for the side borders.

Subcut Fabric P into two 2  $\frac{1}{2}$  x 34  $\frac{1}{2}$  strips for the top and bottom borders.

Sew the Fabric P side borders to the sides of the quilt. Press toward border.

Sew the Fabric P top and bottom borders to the top and bottom of the quilt. Press toward border.

#### Second Border:

Subcut two Fabric R into two 1 ½" x 36 ½" strips for the top and bottom borders. Sew remaining three Fabric R strips together end to end, piecing diagonally. Subcut Fabric R into two 1 ½" x 46 ½" strips for the side borders.

Sew the Fabric R side borders to the sides of the quilt. Press toward border.

Sew the Fabric R top and bottom borders to the top and bottom of the quilt. Press toward border.