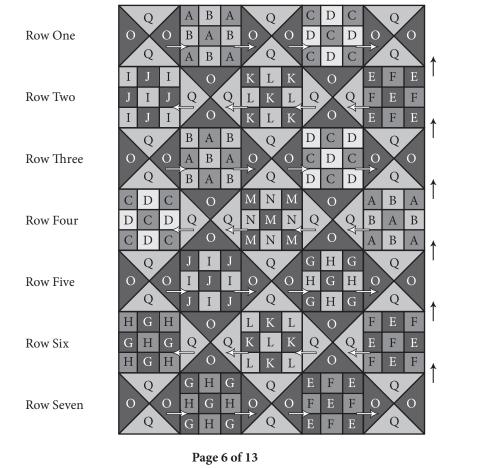

## Page 5 of 13

Make Thirty-six.

Door County Quilt Pattern

Using nine-patch blocks and hourglass blocks, assemble rows of blocks together as shown.

Sew the rows together first, then sew the columns together. Pay close attention to the direction and placement of the blocks.