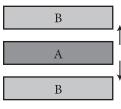

Step Three:

From the remaining Fabric A strip cut two 2 <sup>1</sup>/<sub>2</sub>" x 2 <sup>1</sup>/<sub>2</sub>" squares.

В В В

А

В

Α i A

From the remaining Fabric B strip cut one 2 <sup>1</sup>/<sub>2</sub>" x 2 <sup>1</sup>/<sub>2</sub>" square.

Sew two 2 1/2" Fabric A squares and one 2 1/2" Fabric B square together as shown.

Page 3 of 13

This pattern may be used for personal purposes only and may not be reproduced or distributed without the express permission of Fat Quarter Shop. This pattern may not be used for commercial purposes. All patterns, unless otherwise attributed, are © Fat Quarter Shop 2009. Fat Quarter Shop is the only quilt shop with permission to sell this pattern. All rights reserved. www.FatQuarterShop.com