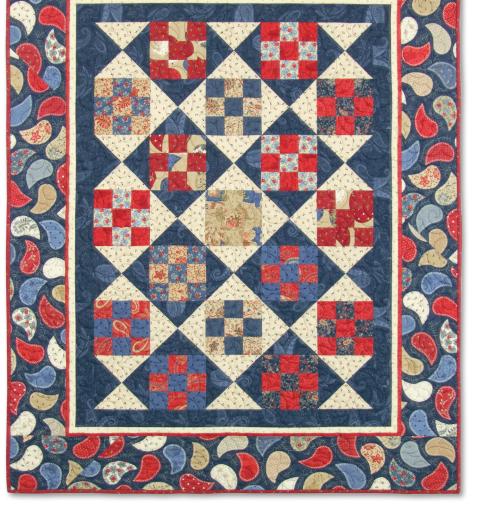

Door County Quilt Pattern

Designed exclusively for Fat Quarter Shop by Debbie Taylor Finished Size: 48 <sup>1</sup>/<sub>2</sub>" x 60 <sup>1</sup>/<sub>2</sub>" www.FatQuarterShop.com

Door County Quilt Pattern

Designed exclusively for Fat Quarter Shop by Debbie Taylor Finished Size: 48 ½" x 60 ½" www.FatQuarterShop.com

# Door County Quilt Pattern

Designed exclusively for Fat Quarter Shop by Debbie Taylor Finished Size: 48 ½" x 60 ½" www.FatQuarterShop.com