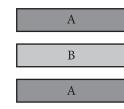

## **Nine-Patch Blocks:**

Step One:

Sew two 2 1/2" x 11" Fabric A strips and one 2 1/2" x 11" Fabric B strip together as shown. Subcut into four 2 <sup>1</sup>/<sub>2</sub>" x 6 <sup>1</sup>/<sub>2</sub>" strip sets.

> Α Α Α A

В В В В

Step Two:

Sew one 2 1/2" x 11" Fabric A strip and two 2 1/2" x 11" Fabric B strips together as shown. Subcut into four 2 <sup>1</sup>/<sub>2</sub>" x 6 <sup>1</sup>/<sub>2</sub>" strip sets.