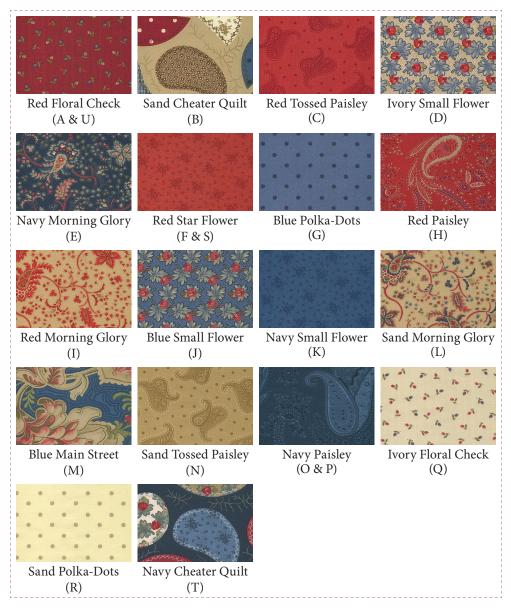

# **Cutting:**

Red Floral Check:

Four 2 <sup>1</sup>/<sub>2</sub>" x 11" strips (A)

Sand Cheater Quilt:

- Four 2 ½" x 11" strips (B)
- Red Tossed Paisley:
- Four 2 ½" x 11" strips (C)

Ivory Small Flower:

• Four 2 <sup>1</sup>/<sub>2</sub>" x 11" strips (D)

Navy Morning Glory:

• Four 2 <sup>1</sup>/<sub>2</sub>" x 11" strips (E)

### Red Star Flower:

- Four 2 ½" x 11" strips (F)
- Blue Polka-Dots:
- Four 2 <sup>1</sup>/<sub>2</sub>" x 11" strips (G)

## **Red Paislev:**

• Four 2 <sup>1</sup>/<sub>2</sub>" x 11" strips (H)

Red Morning Glory:

• Three 2 <sup>1</sup>/<sub>2</sub>" x 11" strips (I)

Blue Small Flower:

• Three 2 <sup>1</sup>/<sub>2</sub>" x 11" strips (J)

# Navy Star Flower:

• Three 2 <sup>1</sup>/<sub>2</sub>" x 11" strips (K)

Sand Morning Glory:

• Three 2 <sup>1</sup>/<sub>2</sub>" x 11" strips (L)

Blue Main Street:

• Three 2 ½" x 11" strips (M)

Sand Tossed Paisley:

• Three 2 ½" x 11" strips (N)

## Navy Paisley:

- Nine 7 ¼" x 7 ¼" squares (O)
- Four 2 <sup>1</sup>/<sub>2</sub>" x WOF strips (P)

Ivory Floral Check:

• Nine 7 <sup>1</sup>/<sub>4</sub>" x 7 <sup>1</sup>/<sub>4</sub>" squares (Q)

### Sand Polka-Dots:

• Five 1 <sup>1</sup>/<sub>2</sub>" x WOF strips (R)

## **Red Star Flower:**

• Five 1 <sup>1</sup>/<sub>2</sub>" x WOF strips (S)

Navy Cheater Quilt:

- Six 6 <sup>1</sup>/<sub>2</sub>" x WOF strips (T)
- Red Floral Check:
  - Seven 2 <sup>1</sup>/<sub>2</sub>" x WOF strips (binding)

## Supplies:

Fabrics: all fabrics are from Moda's - *Wiscasset* line.

(We do not recommend pre-washing the fabrics used in the pattern.)

| Red Floral Check    | 7" x 22"                                                                                                                                                                                                                                                                                                                                                                                                       |
|---------------------|----------------------------------------------------------------------------------------------------------------------------------------------------------------------------------------------------------------------------------------------------------------------------------------------------------------------------------------------------------------------------------------------------------------|
| Sand Cheater Quilt  | 7" x 22"                                                                                                                                                                                                                                                                                                                                                                                                       |
| Red Tossed Paisley  | 7" x 22"                                                                                                                                                                                                                                                                                                                                                                                                       |
| Ivory Small Flower  | 7" x 22"                                                                                                                                                                                                                                                                                                                                                                                                       |
| Navy Morning Glory  | 7" x 22"                                                                                                                                                                                                                                                                                                                                                                                                       |
| Red Star Flower     | 7" x 22"                                                                                                                                                                                                                                                                                                                                                                                                       |
| Blue Polka-Dots     | 7" x 22"                                                                                                                                                                                                                                                                                                                                                                                                       |
| Red Paisley         | 7" x 22"                                                                                                                                                                                                                                                                                                                                                                                                       |
| Red Morning Glory   | 7" x 22"                                                                                                                                                                                                                                                                                                                                                                                                       |
| Blue Small Flower   | 7" x 22"                                                                                                                                                                                                                                                                                                                                                                                                       |
| Navy Star Flower    | 7" x 22"                                                                                                                                                                                                                                                                                                                                                                                                       |
| Sand Morning Glory  | 7" x 22"                                                                                                                                                                                                                                                                                                                                                                                                       |
| Blue Main Street    | 7" x 22"                                                                                                                                                                                                                                                                                                                                                                                                       |
| Sand Tossed Paisley | 7" x 22"                                                                                                                                                                                                                                                                                                                                                                                                       |
| Navy Paisley        | 1 yd.                                                                                                                                                                                                                                                                                                                                                                                                          |
| Ivory Floral Check  | ¾ yd.                                                                                                                                                                                                                                                                                                                                                                                                          |
| Sand Polka-Dots     | Straight ¼ yd.                                                                                                                                                                                                                                                                                                                                                                                                 |
| Red Star Flower     | Straight ¼ yd.                                                                                                                                                                                                                                                                                                                                                                                                 |
| Navy Cheater Quilt  | 1 <sup>1</sup> / <sub>3</sub> yd.                                                                                                                                                                                                                                                                                                                                                                              |
| Red Floral Check    | 1 yd.                                                                                                                                                                                                                                                                                                                                                                                                          |
| Navy Paisley        | 7" x 22" (added for variety)                                                                                                                                                                                                                                                                                                                                                                                   |
| Sand Cheater Quilt  | 3 <sup>3</sup> / <sub>4</sub> yards - backing (not included in kit)                                                                                                                                                                                                                                                                                                                                            |
|                     | Sand Cheater Quilt<br>Red Tossed Paisley<br>Ivory Small Flower<br>Navy Morning Glory<br>Red Star Flower<br>Blue Polka-Dots<br>Red Paisley<br>Red Morning Glory<br>Blue Small Flower<br>Navy Star Flower<br>Sand Morning Glory<br>Blue Main Street<br>Sand Tossed Paisley<br>Navy Paisley<br>Ivory Floral Check<br>Sand Polka-Dots<br>Red Star Flower<br>Navy Cheater Quilt<br>Red Floral Check<br>Navy Paisley |