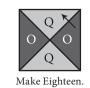

Sew two triangle units together.

Quarter-square units should measure 6 <sup>1</sup>/<sub>2</sub>" x 6 <sup>1</sup>/<sub>2</sub>".

Make eighteen.