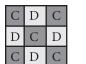

### Step Five:

Repeat Step One through Step Three with the Fabrics C, D, E, F, G and H.

Assemble nine nine-patch blocks as follows.

| D | С | D | E | F | E |
|---|---|---|---|---|---|
| С | D | С | F | E | F |
| D | С | D | E | F | E |