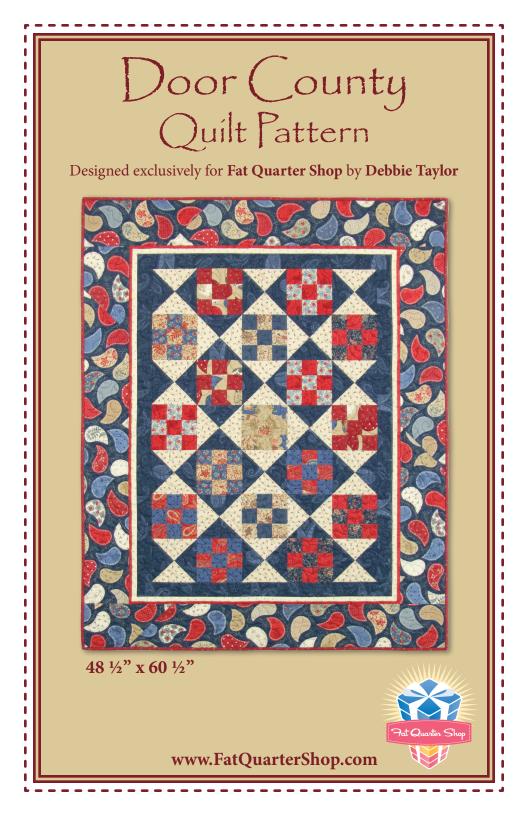

Door County Quilt Pattern

Designed exclusively for Fat Quarter Shop by Debbie Taylor Finished Size: 48 <sup>1</sup>/<sub>2</sub>" x 60 <sup>1</sup>/<sub>2</sub>" www.FatQuarterShop.com

Door County Quilt Pattern

Designed exclusively for Fat Quarter Shop by Debbie Taylor Finished Size: 48 ½" x 60 ½" www.FatQuarterShop.com

# Door County Quilt Pattern

Designed exclusively for Fat Quarter Shop by Debbie Taylor Finished Size: 48 ½" x 60 ½" www.FatQuarterShop.com