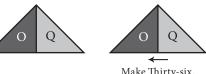

### **Hourglass Blocks:**

Cut Fabric O and Fabric Q squares on the diagonal twice.

Arrange triangles so that Fabric O is on the left and Fabric Q is on the right. Sew together to make one-half of a quarter-square triangle. Make thirty-six.