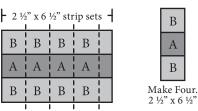

## **Nine-Patch Blocks:**

Step One:

Sew two 2 1/2" x 11" Fabric A strips and one 2 1/2" x 11" Fabric B strip together as shown. Subcut into four 2 <sup>1</sup>/<sub>2</sub>" x 6 <sup>1</sup>/<sub>2</sub>" strip sets.

> Α Α Α A

В В В В

Step Two:

Sew one 2 1/2" x 11" Fabric A strip and two 2 1/2" x 11" Fabric B strips together as shown. Subcut into four 2 <sup>1</sup>/<sub>2</sub>" x 6 <sup>1</sup>/<sub>2</sub>" strip sets.