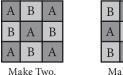

### Step Five:

Repeat Step One through Step Three with the Fabrics C, D, E, F, G and H.

Assemble nine nine-patch blocks as follows.

| D | С | D | E | F | E |
|---|---|---|---|---|---|
| С | D | С | F | E | F |
| D | С | D | E | F | E |

| F | Е | F |
|---|---|---|
| E | F | F |

F

H

G

Make Two.

6 ½" x 6 ½"

Η

Make One.

6 ½" x 6 ½'

Make Two. Make One. 6 ½" x 6 ½" 6 ½" x 6 ½"

Make Two. Make One. 6 ½" x 6 ½" 6 ½" x 6 ½"