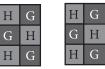

| F | Е | F |
|---|---|---|
| E | F | F |

F

H

G

Make Two.

6 ½" x 6 ½"

Η

Make One.

6 ½" x 6 ½'

Make Two. Make One. 6 ½" x 6 ½" 6 ½" x 6 ½"

Make Two. Make One. 6 ½" x 6 ½" 6 ½" x 6 ½"