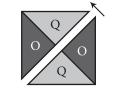

### **Hourglass Blocks:**

Cut Fabric O and Fabric Q squares on the diagonal twice.

Arrange triangles so that Fabric O is on the left and Fabric Q is on the right. Sew together to make one-half of a quarter-square triangle. Make thirty-six.

Sew two triangle units together.

Quarter-square units should measure 6 <sup>1</sup>/<sub>2</sub>" x 6 <sup>1</sup>/<sub>2</sub>".

Make eighteen.