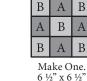

| F | Е | F |
|---|---|---|
| E | F | F |

F

H

G

Make Two.

6 ½" x 6 ½"

Η

Make One.

6 ½" x 6 ½'

Make Two. Make One. 6 ½" x 6 ½" 6 ½" x 6 ½"

Make Two. Make One. 6 ½" x 6 ½" 6 ½" x 6 ½"