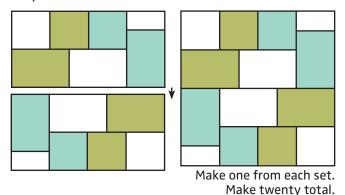

# SHORT & CUT | Jolly Bar Bakewell

Quilt Pattern
Fat Quarter Shop Exclusive

Assemble Block using matching Jolly Bar Bakewell Units.

Jolly Bar Bakewell Block should measure 8 1/2" x 8 1/2".

### **QUILT CENTER:**

Assemble Quilt Center. Roate every other block.

Press rows in opposite directions.

Quilt Center should measure 32 1/2" x 40 1/2".