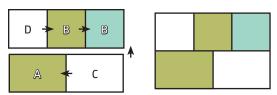

#### **BLOCK ASSEMBLY:**

Assemble one Fabric D square, two coordinating Fabric B squares, one matching Fabric A rectangle and one Fabric C rectangle.

Partial Jolly Bar Bakewell Unit should measure 4 ½" x 6 ½".

Make two from each set. Make forty total.

Assemble one Partial Jolly Bar Bakewell Unit, one coordinating Fabric A rectangle and one Fabric E rectangle.

Jolly Bar Bakewell Unit should measure 4 1/2" x 8 1/2".