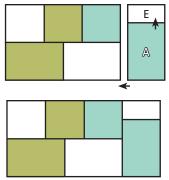

Make two from each set. Make forty total.

Assemble one Partial Jolly Bar Bakewell Unit, one coordinating Fabric A rectangle and one Fabric E rectangle.

Jolly Bar Bakewell Unit should measure 4 1/2" x 8 1/2".

Make two from each set. Make forty total.

Ready. Set. Sew!

#JollyBarBakewell