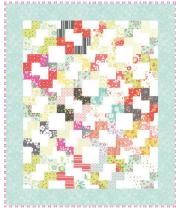

# SHORT & CUT | Jolly Bar Bakewell





Finished Size: 40 1/2" x 48 1/2"

### **FABRIC REQUIREMENTS**

- One Jolly Bar or forty 5" x 10" rectangles Shop Jolly Bars at: https://www.fatquartershop.com/jolly-bars
- ½ yard background
- ²/₃ yard borders
- 5/8 yard binding
- 2 ½ yards backing

#### CUTTING

- Cut each 5" x 10" rectangle into:
  - 2 2 ½" x 3½" rectangles 80 total (Fabric A)
  - 2 2 1/2" squares 80 total (Fabric B)
- Cut background fabric into:
  - 40 2 ½" x 3 ½" rectangles (Fabric C)
  - 40 2 1/2" squares (Fabric D)
  - 40 1 ½" x 2 ½" rectangles (Fabric E)
- Cut border fabric into:
  - 4 4 1/2" x 40 1/2" strips (Fabric F)
- Cut binding fabric into:
  - 6 2 1/2" x width of fabric strips (Fabric G)

## **Ouilt Pattern** Fat Quarter Shop Exclusive

Use 1/4" seams and press as arrows indicate throughout. Pair the Jolly B