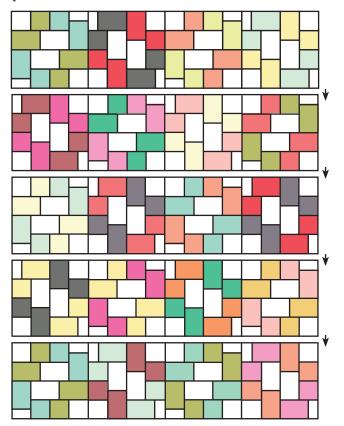

### **QUILT CENTER:**

Assemble Quilt Center. Roate every other block.

Press rows in opposite directions.

Quilt Center should measure 32 1/2" x 40 1/2".

#### **BORDERS:**

Attach side borders using the Fabric F strips.

Attach top and bottom borders using the Fabric F strips.