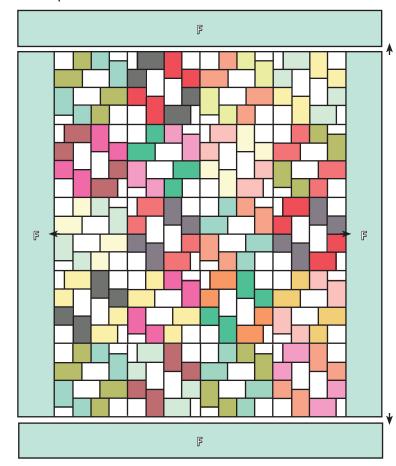

### **QUILT CENTER:**

Assemble Quilt Center. Roate every other block.

Press rows in opposite directions.

Quilt Center should measure 32 1/2" x 40 1/2".

#### **BORDERS:**

Attach side borders using the Fabric F strips.

Attach top and bottom borders using the Fabric F strips.