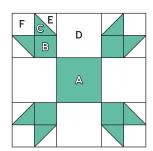

## Week Three - Galway & Curio Blocks

Galway Quilt - Page 28

Unfinished size: 12 1/2" x 12 1/2"

Make one Second Galway Block

## **Cutting Instructions:**

Two Matching Jolly Bar rectangles (2 - 5" x 10" rectangles)

Make one Curio Block

From each rectangle cut:

1 (A)

Background

4 (B)

4 (C)