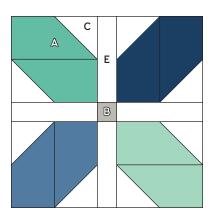

## **Cutting Instructions:**

| 3                                                   |
|-----------------------------------------------------|
| Nine Jolly Bar rectangles (9 - 5" x 10" rectangles) |
| From 8 rectangles (four matching sets) cut:         |
| 1 (A)                                               |
| From 1 rectangle cut:                               |
| 1 (B)                                               |
| Background                                          |
| 8 (C)                                               |
| 4 (E)                                               |