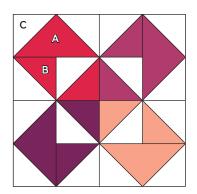

## Cutting Instructions

| cutting instructions.                                                     |
|---------------------------------------------------------------------------|
| Eight Jolly Bar rectangles (8 - 5" x 10" rectangles) (four matching sets) |
| From 4 rectangles cut:                                                    |
| 1 (A)                                                                     |
| From 4 rectangles cut:                                                    |
| 2 (B)                                                                     |
| Background                                                                |
| 16 (C)                                                                    |
|                                                                           |