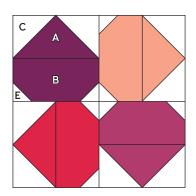

## **Cutting Instructions:**

|  | Eight Jolly Bar rectangles (8 - 5" x 10" rectangles)  (four matching sets) |  |  |  |  |  |
|--|----------------------------------------------------------------------------|--|--|--|--|--|
|  | From 4 rectangles cut:                                                     |  |  |  |  |  |
|  | 1 (A)                                                                      |  |  |  |  |  |
|  | From 4 rectangles cut:                                                     |  |  |  |  |  |
|  | 1 (B)                                                                      |  |  |  |  |  |
|  | Background                                                                 |  |  |  |  |  |
|  | 8 (C)                                                                      |  |  |  |  |  |
|  | 8 (E)                                                                      |  |  |  |  |  |

| B | Е |  |   |  |  |  |
|---|---|--|---|--|--|--|
|   |   |  | A |  |  |  |
| С |   |  |   |  |  |  |
|   |   |  |   |  |  |  |
|   |   |  |   |  |  |  |
|   |   |  |   |  |  |  |
|   |   |  |   |  |  |  |
|   |   |  |   |  |  |  |