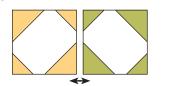

Assemble two Mosaic Units. Second Row Section should measure 9 1/2" x 18 1/2".

Make one.