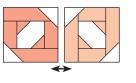

## **Block Assembly:**

Assemble two Stained Glass Blocks. Left First Row Section should measure 8 1/2" x 16 1/2".

Assemble two Mosaic Units. Right First Row Section should measure 9 1/2" x 18 1/2".

Make one.