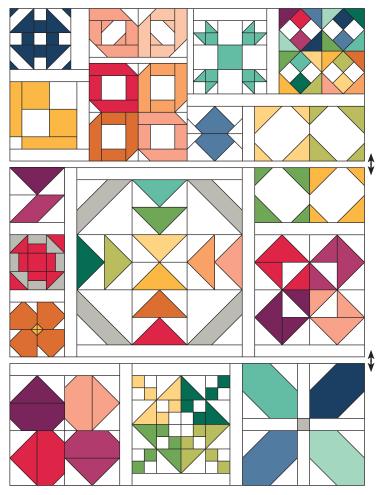

## **Block Assembly:**

Assemble two Stained Glass Blocks. Left First Row Section should measure 8 1/2" x 16 1/2".

Assemble two Mosaic Units. Right First Row Section should measure 9 1/2" x 18 1/2".

Make one.

Assemble two Mosaic Units. Second Row Section should measure 9 1/2" x 18 1/2".

Make one.

## Week Nine - Finishing

Assemble Unit.

Left First Row Unit should measure 25 1/2" x 29 1/2".

Assemble Unit. Right First Row Unit should measure 25 <sup>1</sup>/2" x 29 <sup>1</sup>/2".

Make one.

#### Assemble Row.

First Row should measure 25 1/2" x 58 1/2".

Week Nine - Finishing

#### Assemble Row.

Second Row should measure 31 1/2" x 58 1/2".

#### Assemble Row.

Third Row should measure 20 1/2" x 58 1/2".