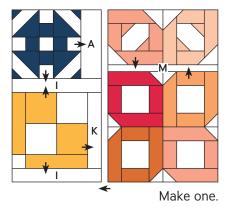

## Week Nine - Finishing

Assemble Unit.

Left First Row Unit should measure 25 1/2" x 29 1/2".

Assemble Unit. Right First Row Unit should measure 25 <sup>1</sup>/2" x 29 <sup>1</sup>/2".

Make one.