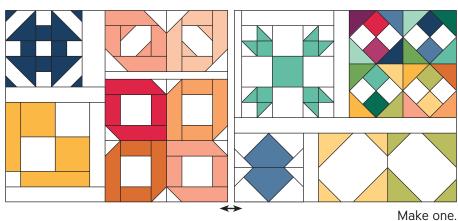

Assemble two Mosaic Units. Second Row Section should measure 9 1/2" x 18 1/2".

Make one.