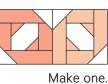

## **Block Assembly:**

Assemble two Stained Glass Blocks. Left First Row Section should measure 8 1/2" x 16 1/2".

Assemble two Mosaic Units. Right First Row Section should measure 9 1/2" x 18 1/2".

Make one.