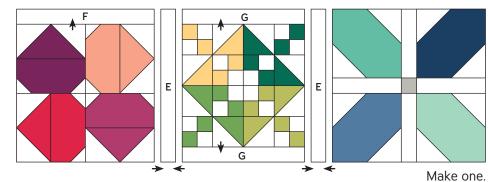

#### Assemble Row.

Second Row should measure 31 1/2" x 58 1/2".

#### Assemble Row.

Third Row should measure 20 1/2" x 58 1/2".