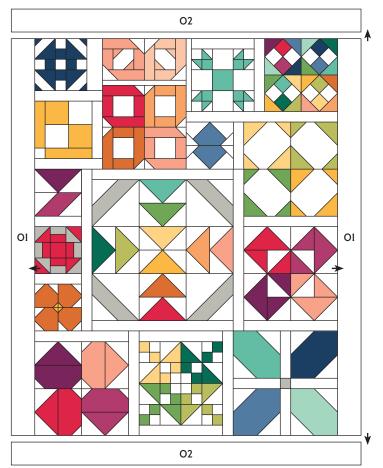

## Quilt Center:

Assemble Quilt Center. Press open. Quilt Center should measure 58 ½" x 76 ½".

## **Borders**:

Piece the Fabric O strips end to end.

Subcut into:

2 - 4 <sup>1</sup>/<sub>2</sub>" x 76 <sup>1</sup>/<sub>2</sub>" strips (Side Borders - OI)

2 - 4 <sup>1</sup>/2" x 66 <sup>1</sup>/2" strips (Top and Bottom Borders - O2)

Attach the Side Borders.

Attach the Top and Bottom Borders.