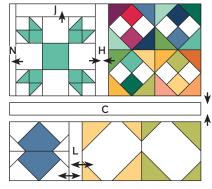

## **Block Assembly:**

Assemble two Stained Glass Blocks. Left First Row Section should measure 8 1/2" x 16 1/2".

Assemble two Mosaic Units. Right First Row Section should measure 9 1/2" x 18 1/2".

Make one.