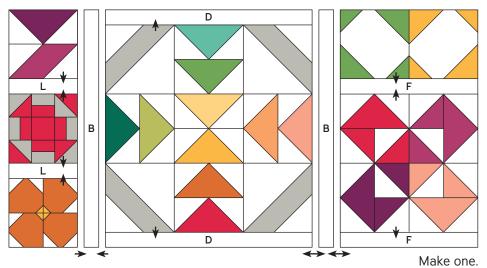

## Week Nine - Finishing

Assemble Unit.

Left First Row Unit should measure 25 1/2" x 29 1/2".

Assemble Unit. Right First Row Unit should measure 25 <sup>1</sup>/2" x 29 <sup>1</sup>/2".

Make one.

#### Assemble Row.

First Row should measure 25 1/2" x 58 1/2".

Week Nine - Finishing