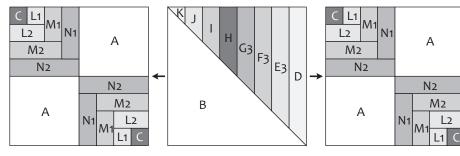

# **Outer Quarter-Square Log Cabin Blocks:**

Assemble a quarter-log cabin block as shown.

Block should measure 8 ½" x 8 ½".

Repeat seven more times.

Make eight.

| $\begin{array}{c} C & L1 \\ L2 \end{array}$ $\begin{array}{c} C & L1 \\ L2 \end{array}$ $\begin{array}{c} C & L1 \\ L2 \end{array}$ $\begin{array}{c} C & L1 \\ \hline \end{array}$ $\begin{array}{c} C & L1 \\ \hline \end{array}$ $\begin{array}{c} M1 \end{array}$ | $C \rightarrow L1$                                                              | C L1          |
|-----------------------------------------------------------------------------------------------------------------------------------------------------------------------------------------------------------------------------------------------------------------------|---------------------------------------------------------------------------------|---------------|
| $C L1 \rightarrow M1$ $C L1 M1$                                                                                                                                                                                                                                       | <b>↓</b>                                                                        | C L1<br>L2    |
|                                                                                                                                                                                                                                                                       | $\begin{array}{c c} C & L1 \\ \hline L2 \end{array} \rightarrow M1 \end{array}$ | C L1<br>L2 M1 |

L1 M1 12 M2

L1

M1

M1

N1

Unit should measure 8 ½" x 16 ½".

Repeat seven more times.

Make eight.

Make eight. 8 ½" x 16 ½"

Sew the rows together as shown. Unit should measure 16 ½" x 16 ½". Repeat three more times. Make four.

N1

M1 L1

L2

А

16 ½" x 16 ½"