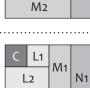

# **Outer Quarter-Square Log Cabin Blocks:**

Assemble a quarter-log cabin block as shown.

Block should measure 8 ½" x 8 ½".

Repeat seven more times.

Make eight.

| $\begin{array}{c} C & L1 \\ L2 \end{array}$ $\begin{array}{c} C & L1 \\ L2 \end{array}$ $\begin{array}{c} C & L1 \\ L2 \end{array}$ $\begin{array}{c} C & L1 \\ \hline \end{array}$ $\begin{array}{c} C & L1 \\ \hline \end{array}$ $\begin{array}{c} M1 \end{array}$ | $C \rightarrow L1$                                                              | C L1          |
|-----------------------------------------------------------------------------------------------------------------------------------------------------------------------------------------------------------------------------------------------------------------------|---------------------------------------------------------------------------------|---------------|
| $C L1 \rightarrow M1$ $C L1 M1$                                                                                                                                                                                                                                       | <b>↓</b>                                                                        | C L1<br>L2    |
|                                                                                                                                                                                                                                                                       | $\begin{array}{c c} C & L1 \\ \hline L2 \end{array} \rightarrow M1 \end{array}$ | C L1<br>L2 M1 |

L1 M1 12 M2

L1

M1

M1

N1