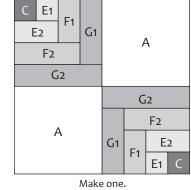

# Whimsy Kite Quilt Pattern

by Vickie Eapen for Fat Quarter Shop Finished size: 58" x 58" www.FatQuarterShop.com

Sew a quarter-square log cabin block and one 8 1/2" x 8 1/2" Fabric A square together as shown. Pay close attention to placement of fabrics.

Unit should measure 8 ½" x 16 ½".

Repeat one more time.

Make two.

Make two. 8 ½" x 16 ½"

Sew the rows together as shown. Unit should measure 16 ½" x 16 ½".

Make one.

16 ½" x 16 ½"