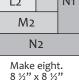

# Whimsy Kite Quilt Pattern

by Vickie Eapen for Fat Quarter Shop Finished size: 58" x 58" www.FatQuarterShop.com

Sew a guarter-square log cabin block and one 8 1/2" x 8 1/2" Fabric A square together as shown. Pay close attention to placement of fabrics.

Unit should measure 8 ½" x 16 ½".

Repeat seven more times.

Make eight.

Make eight. 8 ½" x 16 ½"

Sew the rows together as shown. Unit should measure 16 ½" x 16 ½". Repeat three more times. Make four.

N1

M1 L1

L2

А

16 ½" x 16 ½"