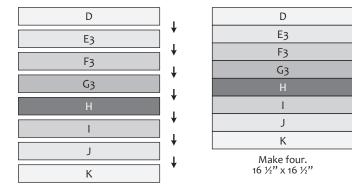

## Half-Square Strip Blocks:

Sew eight 2  $\frac{1}{2}$  x 16  $\frac{1}{2}$  rectangles together as shown. Strip block should measure 16  $\frac{1}{2}$  x 16  $\frac{1}{2}$ .

## Make four.

## Please note this construction differs from a traditional half-square triangle.

Draw a diagonal line on the wrong side of the 16 %" x 16 %" Fabric B squares.

With right sides facing, layer a 16 %" x 16 %" Fabric B square on top of a strip block, with strips turned vertically and Fabric D on the left side. The marked line should start at the top left corner. Pay close attention to the direction of the strips and marked line.

Stitch on the marked line.

Cut apart ¼" to the right of the marked line as shown.

The half-square strip block shown should measure 16 %" x 16 %"

Repeat one more time.

You will only use the two blocks that match the diagram below.