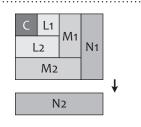

# **Outer Quarter-Square Log Cabin Blocks:**

Assemble a quarter-log cabin block as shown.

Block should measure 8 ½" x 8 ½".

Repeat seven more times.

Make eight.

| $\begin{array}{c} C & L1 \\ L2 \end{array}$ $\begin{array}{c} C & L1 \\ L2 \end{array}$ $\begin{array}{c} C & L1 \\ L2 \end{array}$ $\begin{array}{c} C & L1 \\ \hline \end{array}$ $\begin{array}{c} C & L1 \\ \hline \end{array}$ $\begin{array}{c} M1 \end{array}$ | $C \rightarrow L1$                                                              | C L1          |
|-----------------------------------------------------------------------------------------------------------------------------------------------------------------------------------------------------------------------------------------------------------------------|---------------------------------------------------------------------------------|---------------|
| $C L1 \rightarrow M1$ $C L1 M1$                                                                                                                                                                                                                                       | <b>↓</b>                                                                        | C L1<br>L2    |
|                                                                                                                                                                                                                                                                       | $\begin{array}{c c} C & L1 \\ \hline L2 \end{array} \rightarrow M1 \end{array}$ | C L1<br>L2 M1 |

L1 M1 12 M2

L1

M1

M1

N1

Unit should measure 8 ½" x 16 ½".

Repeat seven more times.

Make eight.

Make eight. 8 ½" x 16 ½"

Sew the rows together as shown. Unit should measure 16 ½" x 16 ½". Repeat three more times. Make four.

N1

M1 L1