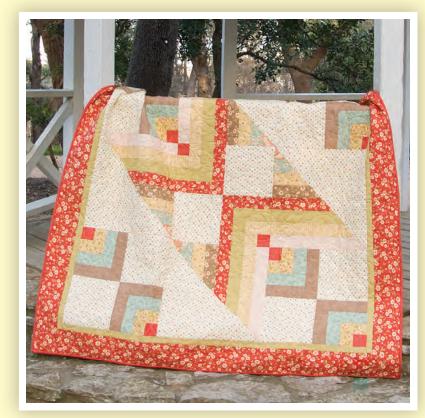

# Whimsy Kite Quilt Pattern

Designed exclusively for Fat Quarter Shop by Vickie Eapen of Spun Sugar Quilts

58" x 58"

Pat Quarter Shop

www.spunsugarquilt.com

www.FatQuarterShop.com

## Whimsy Kite Quilt Pattern by Vickie Eapen for Fat Quarter Shop Finished size: 58" x 58" www.FatQuarterShop.com

**Note:** Use ¼" seams and press as arrows indicate throughout. We do not recommend pre-washing fabrics.