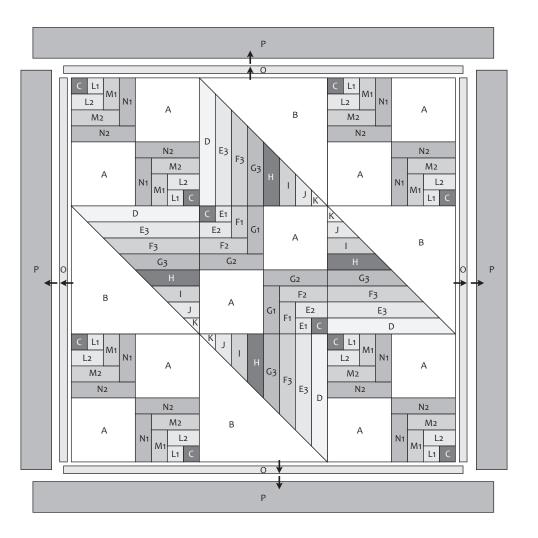

## **Quilt Center Assembly:**

Assemble rows as shown. Pay close attention to the placement and direction of all blocks.

Quilt center should measure 48 1/2" x 48 1/2".

First row

Second row

Third row

## Inner Border:

Sew six Fabric O strips together end to end, piecing diagonally.

Subcut Fabric O into two 1 ½" x 48 ½" strips for the side borders. Subcut Fabric O into two 1 ½" x 50 ½" strips for the top and bottom borders.

Sew the Fabric O side borders to the sides of the quilt. Press toward border.

Sew the Fabric O top and bottom borders to the top and bottom of the quilt. Press toward border.

## **Outer Border:**

1

Sew seven Fabric P strips together end to end, piecing diagonally.

Subcut Fabric P into two 4  $\frac{1}{2}$ " x 50  $\frac{1}{2}$ " strips for the side borders. Subcut Fabric P into two 4  $\frac{1}{2}$ " x 58  $\frac{1}{2}$ " strips for the top and bottom borders.

Sew the Fabric P side borders to the sides of the quilt. Press toward border.

Sew the Fabric P top and bottom borders to the top and bottom of the quilt. Press toward border.