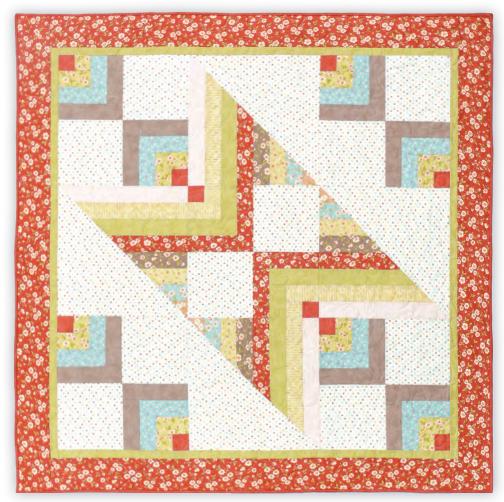

# Whimsy Kite Quilt Pattern

Designed exclusively for Fat Quarter Shop by Vickie Eapen of Spun Sugar Quilts

58" x 58"

Pat Quarter Shop

www.spunsugarquilt.com

www.FatQuarterShop.com

## Whimsy Kite Quilt Pattern by Vickie Eapen for Fat Quarter Shop Finished size: 58" x 58" www.FatQuarterShop.com

**Note:** Use ¼" seams and press as arrows indicate throughout. We do not recommend pre-washing fabrics.