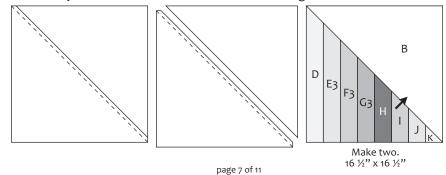

# Please note this construction differs from a traditional half-square triangle.

Draw a diagonal line on the wrong side of the 16 %" x 16 %" Fabric B squares.

With right sides facing, layer a 16  $\frac{1}{2}$ " x 16  $\frac{1}{2}$ " Fabric B square on top of a strip block, with strips turned horizontally and Fabric D on the bottom. The marked line should start at the top left corner. Pay close attention to the direction of the strips and marked line.

Stitch on the marked line.

Cut apart ¼" to the right of the marked line as shown.

The half-square strip block shown should measure 16 %" x 16 %".

Repeat one more time.

You will only use the two blocks that match the diagram below.

16 ½" x 16 ½"

page 8 of 11

Whimsy Kite Quilt Pattern by Vickie Eapen for Fat Quarter Shop Finished size: 58" x 58" www.FatQuarterShop.com