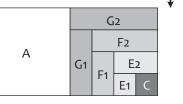

# **Center Quarter-Square Log Cabin Blocks:**

Assemble a quarter-log cabin block as shown.

Block should measure 8 ½" x 8 ½".

Repeat one more time.

Make two.

F1 E2 -> G1 F2

8 ½" x 8 ½"

# Whimsy Kite Quilt Pattern

by Vickie Eapen for Fat Quarter Shop Finished size: 58" x 58" www.FatQuarterShop.com

Sew a quarter-square log cabin block and one 8 1/2" x 8 1/2" Fabric A square together as shown. Pay close attention to placement of fabrics.

Unit should measure 8 ½" x 16 ½".

Repeat one more time.

Make two.

Make two. 8 ½" x 16 ½"

Sew the rows together as shown. Unit should measure 16 ½" x 16 ½".

Make one.

16 ½" x 16 ½"