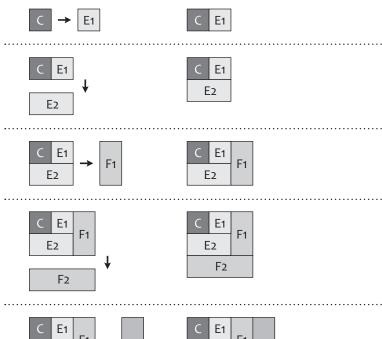

# **Center Quarter-Square Log Cabin Blocks:**

Assemble a quarter-log cabin block as shown.

Block should measure 8 ½" x 8 ½".

Repeat one more time.

Make two.

F1 E2 -> G1 F2

8 ½" x 8 ½"