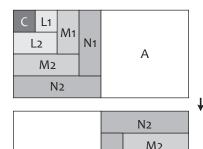

# **Outer Quarter-Square Log Cabin Blocks:**

Assemble a quarter-log cabin block as shown.

Block should measure 8 ½" x 8 ½".

Repeat seven more times.

Make eight.

| $\begin{array}{c} C & L1 \\ L2 \end{array}$ $\begin{array}{c} C & L1 \\ L2 \end{array}$ $\begin{array}{c} C & L1 \\ L2 \end{array}$ $\begin{array}{c} C & L1 \\ \hline \end{array}$ $\begin{array}{c} C & L1 \\ \hline \end{array}$ $\begin{array}{c} M1 \end{array}$ | $C \rightarrow L1$                                                              | C L1          |
|-----------------------------------------------------------------------------------------------------------------------------------------------------------------------------------------------------------------------------------------------------------------------|---------------------------------------------------------------------------------|---------------|
| $C L1 \rightarrow M1$ $C L1 M1$                                                                                                                                                                                                                                       | <b>↓</b>                                                                        | C L1<br>L2    |
|                                                                                                                                                                                                                                                                       | $\begin{array}{c c} C & L1 \\ \hline L2 \end{array} \rightarrow M1 \end{array}$ | C L1<br>L2 M1 |

L1 M1 12 M2

L1

M1

M1

N1

Unit should measure 8 ½" x 16 ½".

Repeat seven more times.

Make eight.

Make eight. 8 ½" x 16 ½"

Sew the rows together as shown. Unit should measure 16 ½" x 16 ½". Repeat three more times. Make four.

N1

M1 L1

L2

А

16 ½" x 16 ½"