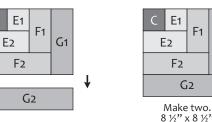

# **Center Quarter-Square Log Cabin Blocks:**

Assemble a quarter-log cabin block as shown.

Block should measure 8 ½" x 8 ½".

Repeat one more time.

Make two.

F1 E2 -> G1 F2

8 ½" x 8 ½"