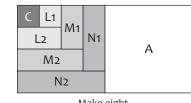

# **Outer Quarter-Square Log Cabin Blocks:**

Assemble a quarter-log cabin block as shown.

Block should measure 8 ½" x 8 ½".

Repeat seven more times.

Make eight.

| $\begin{array}{c} C & L1 \\ L2 \end{array}$ $\begin{array}{c} C & L1 \\ L2 \end{array}$ $\begin{array}{c} C & L1 \\ L2 \end{array}$ $\begin{array}{c} C & L1 \\ \hline \end{array}$ $\begin{array}{c} C & L1 \\ \hline \end{array}$ $\begin{array}{c} M1 \end{array}$ | $C \rightarrow L1$                                                              | C L1          |
|-----------------------------------------------------------------------------------------------------------------------------------------------------------------------------------------------------------------------------------------------------------------------|---------------------------------------------------------------------------------|---------------|
| $C L1 \rightarrow M1$ $C L1 M1$                                                                                                                                                                                                                                       | <b>↓</b>                                                                        | C L1<br>L2    |
|                                                                                                                                                                                                                                                                       | $\begin{array}{c c} C & L1 \\ \hline L2 \end{array} \rightarrow M1 \end{array}$ | C L1<br>L2 M1 |

L1 M1 12 M2

L1

M1

M1

N1