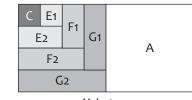

# Whimsy Kite Quilt Pattern

by Vickie Eapen for Fat Quarter Shop Finished size: 58" x 58" www.FatQuarterShop.com

Sew a quarter-square log cabin block and one 8 1/2" x 8 1/2" Fabric A square together as shown. Pay close attention to placement of fabrics.

Unit should measure 8 ½" x 16 ½".

Repeat one more time.

Make two.

Make two. 8 ½" x 16 ½"

Sew the rows together as shown. Unit should measure 16 ½" x 16 ½".

Make one.

16 ½" x 16 ½"