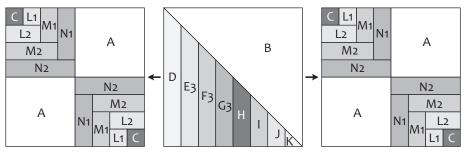

# **Outer Quarter-Square Log Cabin Blocks:**

Assemble a quarter-log cabin block as shown.

Block should measure 8 ½" x 8 ½".

Repeat seven more times.

Make eight.

| $\begin{array}{c} C & L1 \\ L2 \end{array}$ $\begin{array}{c} C & L1 \\ L2 \end{array}$ $\begin{array}{c} C & L1 \\ L2 \end{array}$ $\begin{array}{c} C & L1 \\ \hline \end{array}$ $\begin{array}{c} C & L1 \\ \hline \end{array}$ $\begin{array}{c} M1 \end{array}$ | $C \rightarrow L1$                                                              | C L1          |
|-----------------------------------------------------------------------------------------------------------------------------------------------------------------------------------------------------------------------------------------------------------------------|---------------------------------------------------------------------------------|---------------|
| $C L1 \rightarrow M1$ $C L1 M1$                                                                                                                                                                                                                                       | <b>↓</b>                                                                        | C L1<br>L2    |
|                                                                                                                                                                                                                                                                       | $\begin{array}{c c} C & L1 \\ \hline L2 \end{array} \rightarrow M1 \end{array}$ | C L1<br>L2 M1 |

L1 M1 12 M2

L1

M1

M1

N1

Unit should measure 8 ½" x 16 ½".

Repeat seven more times.

Make eight.

Make eight. 8 ½" x 16 ½"

Sew the rows together as shown. Unit should measure 16 ½" x 16 ½". Repeat three more times. Make four.

N1

M1 L1

L2

А

16 ½" x 16 ½"