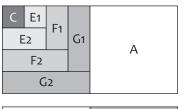

# Whimsy Kite Quilt Pattern

by Vickie Eapen for Fat Quarter Shop Finished size: 58" x 58" www.FatQuarterShop.com

Sew a quarter-square log cabin block and one 8 1/2" x 8 1/2" Fabric A square together as shown. Pay close attention to placement of fabrics.

Unit should measure 8 ½" x 16 ½".

Repeat one more time.

Make two.

Make two. 8 ½" x 16 ½"

Sew the rows together as shown. Unit should measure 16 ½" x 16 ½".

Make one.

16 ½" x 16 ½"