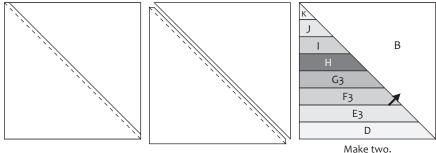

## Half-Square Strip Blocks:

Sew eight 2  $\frac{1}{2}$  x 16  $\frac{1}{2}$  rectangles together as shown. Strip block should measure 16  $\frac{1}{2}$  x 16  $\frac{1}{2}$ .

## Make four.

## Please note this construction differs from a traditional half-square triangle.

Draw a diagonal line on the wrong side of the 16 %" x 16 %" Fabric B squares.

With right sides facing, layer a 16 %" x 16 %" Fabric B square on top of a strip block, with strips turned vertically and Fabric D on the left side. The marked line should start at the top left corner. Pay close attention to the direction of the strips and marked line.

Stitch on the marked line.

Cut apart ¼" to the right of the marked line as shown.

The half-square strip block shown should measure 16 %" x 16 %"

Repeat one more time.

You will only use the two blocks that match the diagram below.