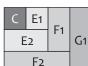

# **Center Quarter-Square Log Cabin Blocks:**

Assemble a quarter-log cabin block as shown.

Block should measure 8 ½" x 8 ½".

Repeat one more time.

Make two.

F1 E2 -> G1 F2

8 ½" x 8 ½"