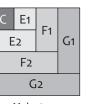

# **Center Quarter-Square Log Cabin Blocks:**

Assemble a quarter-log cabin block as shown.

Block should measure 8 ½" x 8 ½".

Repeat one more time.

Make two.

F1 E2 -> G1 F2

8 ½" x 8 ½"