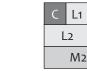

# **Outer Quarter-Square Log Cabin Blocks:**

Assemble a quarter-log cabin block as shown.

Block should measure 8 ½" x 8 ½".

Repeat seven more times.

Make eight.

| $\begin{array}{c} C & L1 \\ L2 \end{array}$ $\begin{array}{c} C & L1 \\ L2 \end{array}$ $\begin{array}{c} C & L1 \\ L2 \end{array}$ $\begin{array}{c} C & L1 \\ \hline \end{array}$ $\begin{array}{c} C & L1 \\ \hline \end{array}$ $\begin{array}{c} M1 \end{array}$ | $C \rightarrow L1$                                                              | C L1          |
|-----------------------------------------------------------------------------------------------------------------------------------------------------------------------------------------------------------------------------------------------------------------------|---------------------------------------------------------------------------------|---------------|
| $C L1 \rightarrow M1$ $C L1 M1$                                                                                                                                                                                                                                       | <b>↓</b>                                                                        | C L1<br>L2    |
|                                                                                                                                                                                                                                                                       | $\begin{array}{c c} C & L1 \\ \hline L2 \end{array} \rightarrow M1 \end{array}$ | C L1<br>L2 M1 |

L1 M1 12 M2

L1

M1

M1

N1