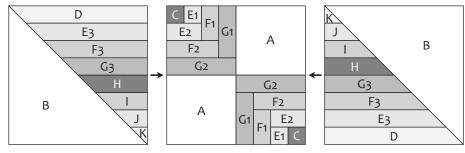

## **Quilt Center Assembly:**

Assemble rows as shown. Pay close attention to the placement and direction of all blocks.

Quilt center should measure 48 1/2" x 48 1/2".

First row

Second row

Third row