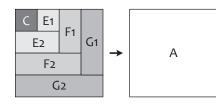

# Whimsy Kite Quilt Pattern

by Vickie Eapen for Fat Quarter Shop Finished size: 58" x 58" www.FatQuarterShop.com

Sew a quarter-square log cabin block and one 8 1/2" x 8 1/2" Fabric A square together as shown. Pay close attention to placement of fabrics.