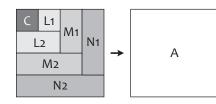

# Whimsy Kite Quilt Pattern

by Vickie Eapen for Fat Quarter Shop Finished size: 58" x 58" www.FatQuarterShop.com

Sew a guarter-square log cabin block and one 8 1/2" x 8 1/2" Fabric A square together as shown. Pay close attention to placement of fabrics.

Unit should measure 8 ½" x 16 ½".

Repeat seven more times.

Make eight.

Make eight. 8 ½" x 16 ½"

Sew the rows together as shown. Unit should measure 16 ½" x 16 ½". Repeat three more times. Make four.

N1

M1 L1

L2

А

16 ½" x 16 ½"