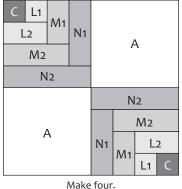

# **Outer Quarter-Square Log Cabin Blocks:**

Assemble a quarter-log cabin block as shown.

Block should measure 8 ½" x 8 ½".

Repeat seven more times.

Make eight.

| $\begin{array}{c} C & L1 \\ L2 \end{array}$ $\begin{array}{c} C & L1 \\ L2 \end{array}$ $\begin{array}{c} C & L1 \\ L2 \end{array}$ $\begin{array}{c} C & L1 \\ \hline \end{array}$ $\begin{array}{c} C & L1 \\ \hline \end{array}$ $\begin{array}{c} M1 \end{array}$ | $C \rightarrow L1$                                                              | C L1          |
|-----------------------------------------------------------------------------------------------------------------------------------------------------------------------------------------------------------------------------------------------------------------------|---------------------------------------------------------------------------------|---------------|
| $C L1 \rightarrow M1$ $C L1 M1$                                                                                                                                                                                                                                       | <b>↓</b>                                                                        | C L1<br>L2    |
|                                                                                                                                                                                                                                                                       | $\begin{array}{c c} C & L1 \\ \hline L2 \end{array} \rightarrow M1 \end{array}$ | C L1<br>L2 M1 |

L1 M1 12 M2

L1

M1

M1

N1

Unit should measure 8 ½" x 16 ½".

Repeat seven more times.

Make eight.

Make eight. 8 ½" x 16 ½"

Sew the rows together as shown. Unit should measure 16 ½" x 16 ½". Repeat three more times. Make four.

N1

M1 L1

L2

А

16 ½" x 16 ½"