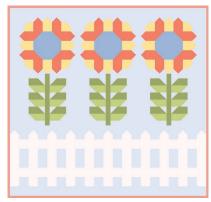

Finished Size 40 ½ "x 42 ½ "

#### Finished Size: 40 1/2" x 42 1/2"

Finished Size 40 1/2 "x 42 1/2"