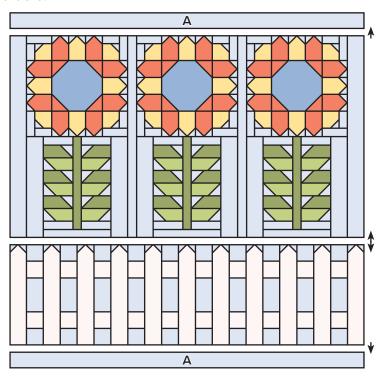

### Row Assembly:

Assemble Row.

Sunflower Row should measure 24 1/2" x 42 1/2".

Make one.

Draw a diagonal line on the wrong side of the Fabric F squares.

With right sides facing, layer a Fabric F square on the top left corner of a Fabric G rectangle.

#### $\land$

Assemble two Fabric E squares, two Fabric H squares and one Fabric D rectangle.

Fence Unit should measure 2 ½" x 12 ½".

Finished Size 40 1/2" x 42 1/2"

Assemble Row.

Picket Fence Row should measure 12 1/2" x 42 1/2".

### Quilt Center & Borders:

Assemble Quilt Center.

Quilt Center should measure 36 1/2" x 42 1/2".

Piece the Fabric A strips end to end.

Subcut into:

2 - 2 1/2" x 42 1/2" strips (Top and Bottom Borders)

Attach the Top and Bottom Borders.