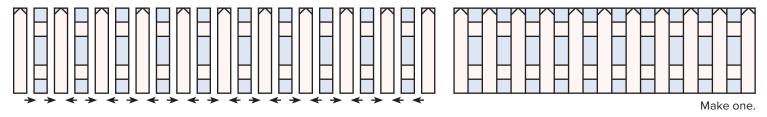

Make three.

Use ¼" seams and press as arrows indicate throughout.

### Row Assembly:

Assemble Row.

Sunflower Row should measure 24 1/2" x 42 1/2".

Make one.

Draw a diagonal line on the wrong side of the Fabric F squares.

With right sides facing, layer a Fabric F square on the top left corner of a Fabric G rectangle.