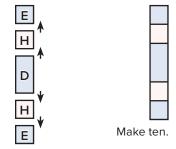

#### $\land$

Assemble two Fabric E squares, two Fabric H squares and one Fabric D rectangle.

Fence Unit should measure 2 ½" x 12 ½".

Finished Size 40 1/2" x 42 1/2"

Assemble Row.

Picket Fence Row should measure 12 1/2" x 42 1/2".