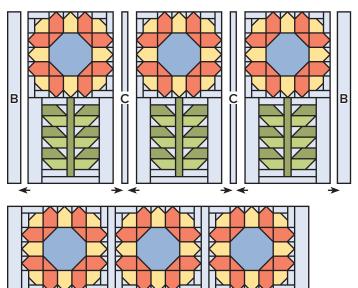

### Sunflower Block:

Follow the block assembly instructions in the Bountiful Release #3 Sunflower Block Pattern for your blocks.

https://blog.fatquartershop.com/ announcing-the-bountiful-charityquilt-along/

Make three.

Use ¼" seams and press as arrows indicate throughout.