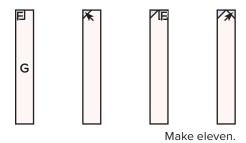

## Sunflower Block Cutting:

| Background               | 6 - 2 ½" x 12 ½" rectangles | А |
|--------------------------|-----------------------------|---|
|                          | 36 - 2" squares             | В |
|                          | 3 - 1 ½" x 8 ½" rectangles  | С |
|                          | 12 - 1 ½" x 4" rectangles   | D |
|                          | 12 - 1 ½" x 3 ½" rectangles | E |
|                          | 12 - 1 ½" x 2 ½" rectangles | F |
|                          | 84 - 1 ½" squares           | G |
| First Petal<br>Print     | 12 - 2 ½" x 3 ½" rectangles | Н |
|                          | 12 - 2 ½" squares           | ı |
| Second<br>Petal Print    | 24 - 2 ½" x 3 ½" rectangles | J |
|                          | 12 - 2 ½" squares           | K |
| Flower<br>Center         | 3 - 6 ½" squares            | L |
| Top Leaf &<br>Stem Print | 18 - 2" x 4" rectangles     | М |
|                          | 3 - 1 ½" x 11 ½" rectangles | N |
| Bottom Leaf<br>Print     | 18 - 2" x 4" rectangles     | 0 |