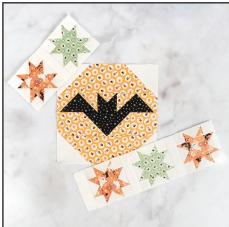

Haunted Halloween Mystery Quilt Features the Owl-O-Ween collection by Urban Chiks for Moda Fabrics.

## Finished Quilt Size: $31 \frac{1}{2}$ " x $32 \frac{1}{2}$ "

Watch our tutorials on You Tube youtube.com/fatquartershop

© 2023 Fat Quarter Shop, LLC. All rights reserved. Duplication of any kind is prohibited. This pattern may be used for personal purposes only and may not be reproduced without the express written permission from Fat Quarter Shop. This pattern may not be used for commercial purposes. This pattern may only be hosted, accessed, and downloaded from www.FatQuarterShop.com.