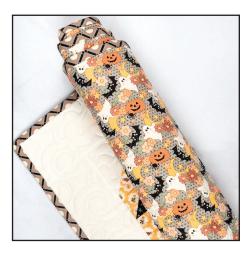

Haunted Halloween Mystery Quilt Features the Owl-O-Ween collection by Urban Chiks for Moda Fabrics.

## Finished Quilt Size: $31 \frac{1}{2}$ " x $32 \frac{1}{2}$ "

Watch our tutorials on You Tube youtube.com/fatquartershop

© 2023 Fat Quarter Shop, LLC. All rights reserved. Duplication of any kind is prohibited. This pattern may be used for personal purposes only and may not be reproduced without the express written permission from Fat Quarter Shop. This pattern may not be used for commercial purposes. This pattern may only be hosted, accessed, and downloaded from www.FatQuarterShop.com.