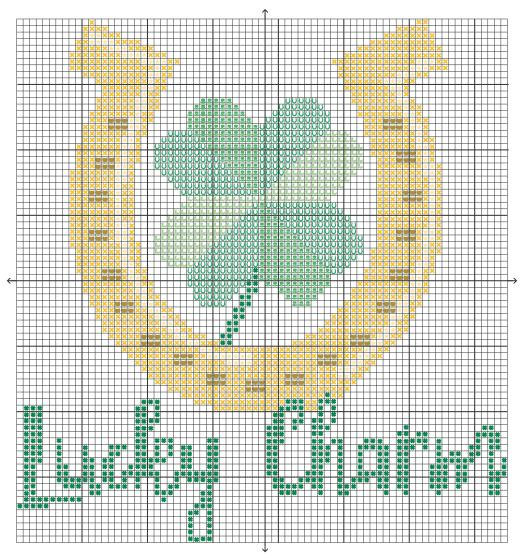

| COLOR    | SYMBOI | L DMC |
|----------|--------|-------|
| Kelly    | *      | 699   |
| Grass    | U      | 701   |
| Green    |        | 702   |
| Lime     |        | 703   |
| Gold     | ×      | 3820  |
| Yellow   | *      | 3822  |
| Metallic |        | E3821 |

STITCH COUNT

75w x 80h

FINISHED SIZE 6" x 6.5" STRANDS 2 strands of DMC

What do I need to get started?

Cloud 25 Count Lugana 18" x 27" Vintage Cross Stitch Cloth (SKU# VC25-CLOUD) Lucky Charm DMC Thread Pack (SKU# LuckyCharm-DMC)