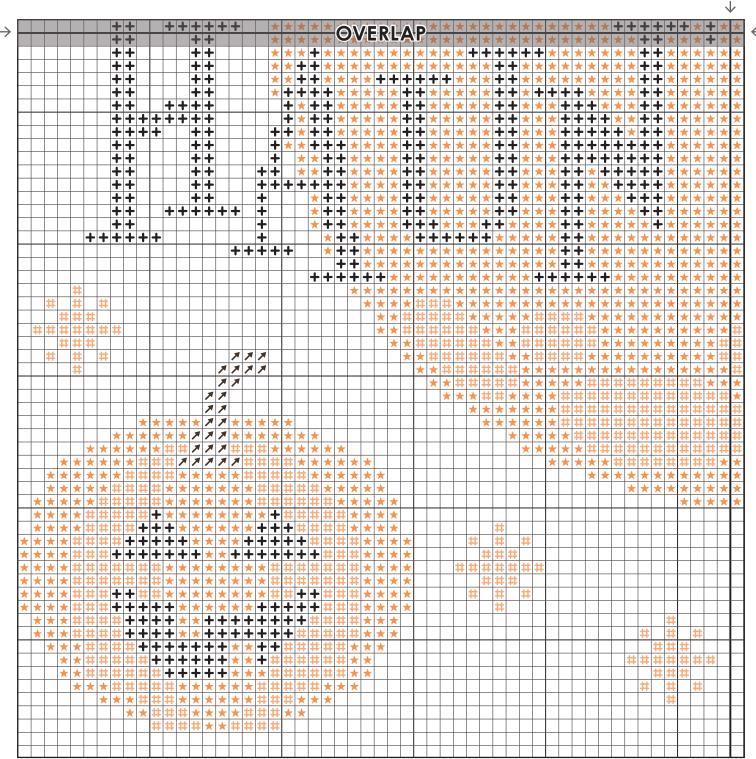

### Thread

| Color        | Symbols  | Classic Colorworks | Skeins | DMC   | Skeins |
|--------------|----------|--------------------|--------|-------|--------|
| Dark Orange  | *        | Tangerine          | 3      | 722   | 2      |
| Light Orange | #        | Tahiti Orange      | 1      | 19    | 1      |
| Brown        | 7        | Cocoa Bean         | 1      | 3862  | 1      |
| Black *      | +        | Black Coffee       | 3      | 310   | 2      |
| Gray         | <b>♦</b> | Baking Tin         | 1      | 535   | 1      |
| White        | 0        | Snowball           | 1      | B5200 | 1      |

<sup>\*</sup> Backstitch is illustrated as a straight line. Use two strands for the Cat Whiskers.

#HauntedHalloweenSAL

1-866-826-2069 · www.FatQuarterShop.com

Subscribe to our Fat Quarter Shop FlossTube on You Tube