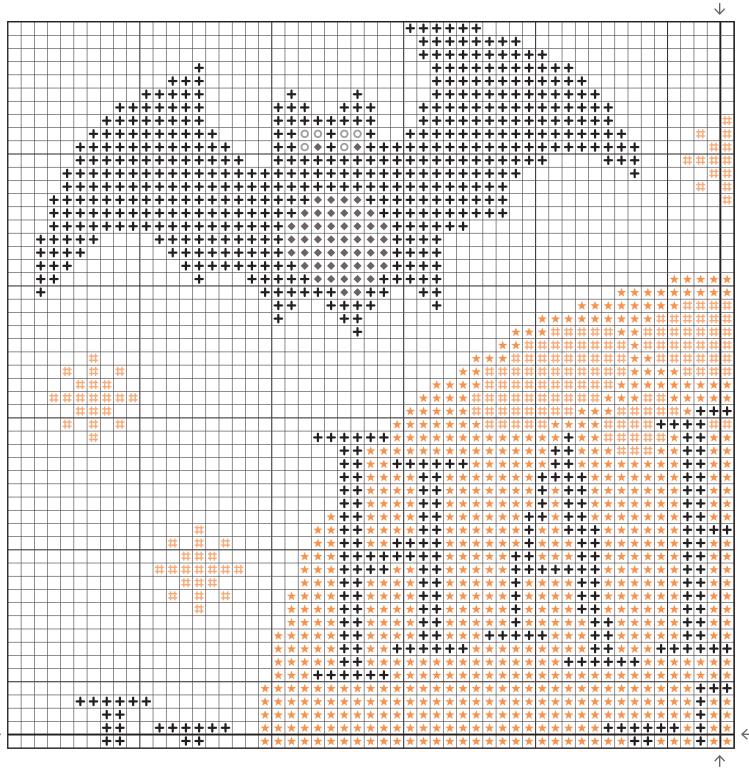

### Thread

| Color        | Symbols  | Classic Colorworks | Skeins | DMC   | Skeins |
|--------------|----------|--------------------|--------|-------|--------|
| Dark Orange  | *        | Tangerine          | 3      | 722   | 2      |
| Light Orange | #        | Tahiti Orange      | 1      | 19    | 1      |
| Brown        | 7        | Cocoa Bean         | 1      | 3862  | 1      |
| Black *      | +        | Black Coffee       | 3      | 310   | 2      |
| Gray         | <b>♦</b> | Baking Tin         | 1      | 535   | 1      |
| White        | 0        | Snowball           | 1      | B5200 | 1      |

<sup>\*</sup> Backstitch is illustrated as a straight line. Use two strands for the Cat Whiskers.

#HauntedHalloweenSAL

1-866-826-2069 · www.FatQuarterShop.com

Subscribe to our Fat Quarter Shop FlossTube on You Tube