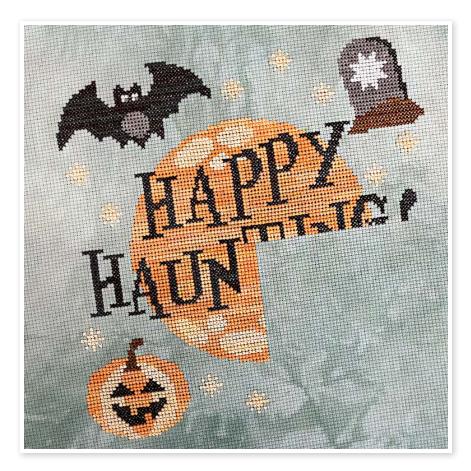

### Cross Stitch Information

| Stitch Count  | 109W X 109h                                   |
|---------------|-----------------------------------------------|
| Finished Size | 7.875" x 7.875"                               |
| Cloth         | Pistachio 14 Count Aida<br>by Fiber on a Whim |
| Thread        | 2 strands of Classic<br>Colorworks or DMC     |

#### **Model Finishing**

Model was stitched using Classic Colorworks thread.

Priscilla Blain of The Real Housewives of Cross Stitch (Priscillas2000.blogspot.com) finished it using the Chelsea's Checks fabric (SKU# 9700-9), Priscilla's Polkas fabric (SKU# 1028-39), Stitching with the Housewives Black 1 ½" Buffalo Plaid Wired Ribbon and Stitching with the Housewives Black 1 ½" Dashed Stripe Wired Ribbon on the Square Galvanized Metal Tray Set (SKU# 1499714) from Hobby Lobby.