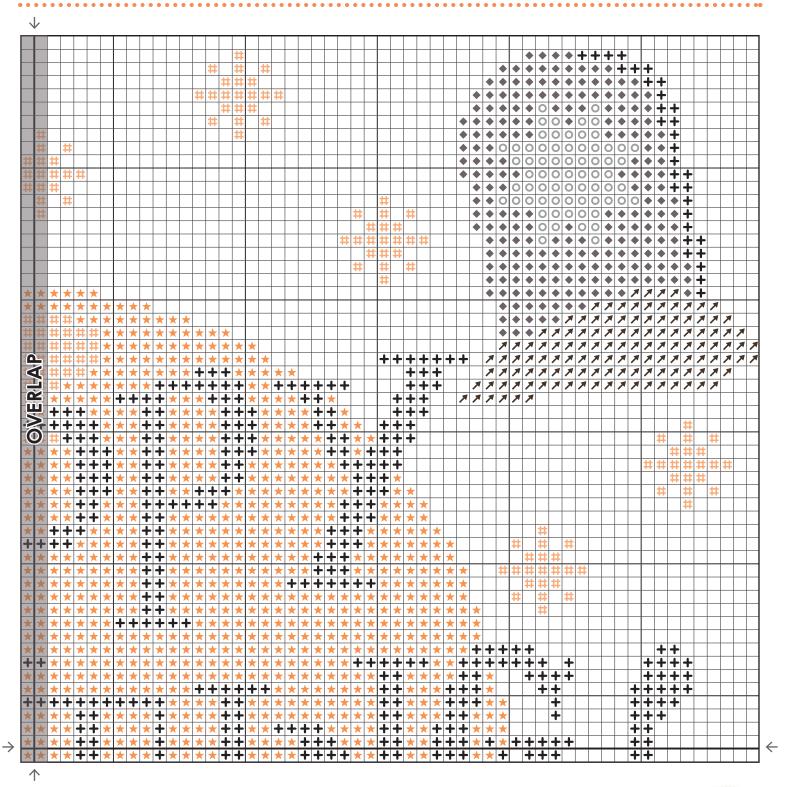

### Thread

| Color        | Symbols  | Classic Colorworks | Skeins | DMC   | Skeins |
|--------------|----------|--------------------|--------|-------|--------|
| Dark Orange  | *        | Tangerine          | 3      | 722   | 2      |
| Light Orange | #        | Tahiti Orange      | 1      | 19    | 1      |
| Brown        | 7        | Cocoa Bean         | 1      | 3862  | 1      |
| Black *      | +        | Black Coffee       | 3      | 310   | 2      |
| Gray         | <b>♦</b> | Baking Tin         | 1      | 535   | 1      |
| White        | 0        | Snowball           | 1      | B5200 | 1      |

<sup>\*</sup> Backstitch is illustrated as a straight line. Use two strands for the Cat Whiskers.

#HauntedHalloweenSAL

1-866-826-2069 · www.FatQuarterShop.com

Subscribe to our Fat Quarter Shop FlossTube on You Tube