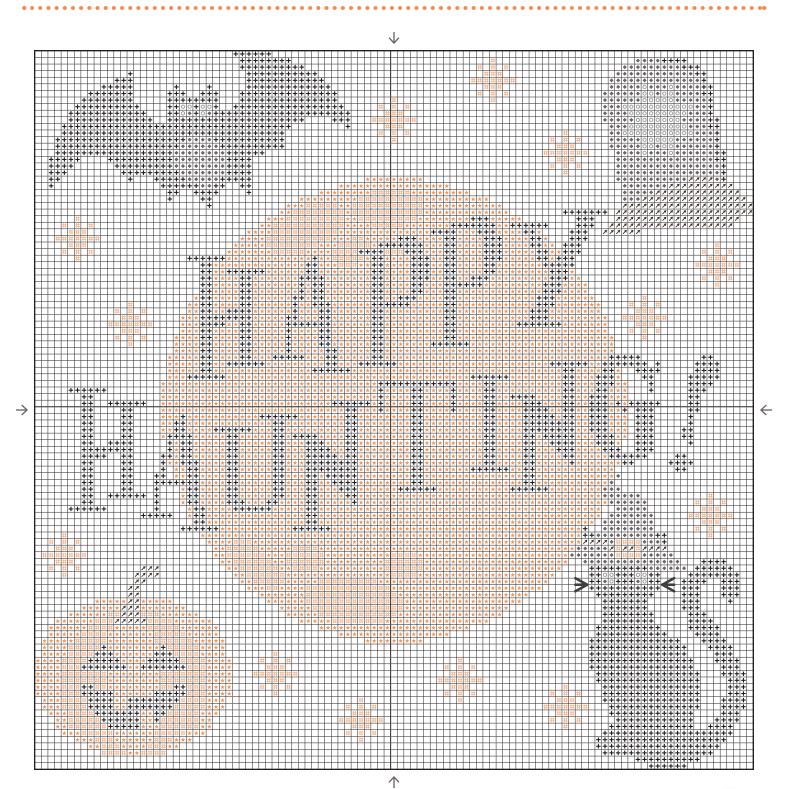

Thread

| Color                | Symbols       | Classic Colorworks       | Skeins     | DMC       | Skeins    |
|----------------------|---------------|--------------------------|------------|-----------|-----------|
| Dark Orange          | *             | Tangerine                | 3          | 722       | 2         |
| Light Orange         | #             | Tahiti Orange            | 1          | 19        | 1         |
| Brown                | 7             | Cocoa Bean               | 1          | 3862      | 1         |
| Black *              | +             | Black Coffee             | 3          | 310       | 2         |
| Gray                 | ٠             | Baking Tin               | 1          | 535       | 1         |
| White                | 0             | Snowball                 | 1          | B5200     | 1         |
| * Backstitch is illu | istrated as a | straight line. Use two s | strands fo | r the Cat | Whiskers. |

#### FAT QUARTER SHOP EXCLUSIVE STITCH ALONG

 $<sup>\</sup>uparrow$ 

MYSTER

#HauntedHalloweenSAL

3 of 6 Copyright 2023 Fat Quarter Shop, LLC. All rights reserved. Duplication of any kind is prohibited. This pattern may be used for personal purposes only and may not be reproduced without the express written permission from the Fat Quarter Shop. This pattern may not be used for commercial purposes.