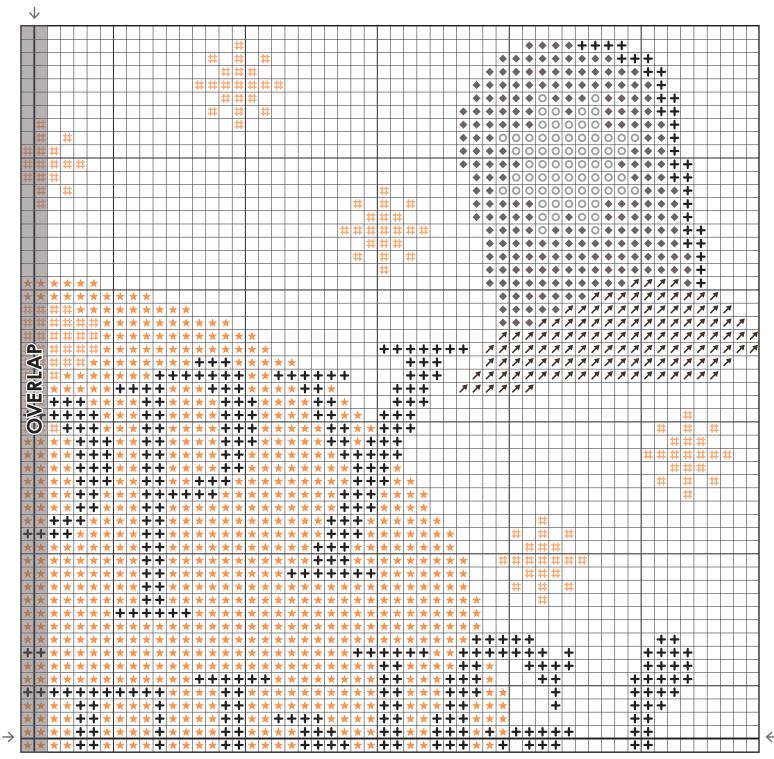

Thread

| Color                | Symbols       | Classic Colorworks       | Skeins     | DMC       | Skeins    |
|----------------------|---------------|--------------------------|------------|-----------|-----------|
| Dark Orange          | *             | Tangerine                | 3          | 722       | 2         |
| Light Orange         | #             | Tahiti Orange            | 1          | 19        | 1         |
| Brown                | 7             | Cocoa Bean               | 1          | 3862      | 1         |
| Black *              | +             | Black Coffee             | 3          | 310       | 2         |
| Gray                 | ٠             | Baking Tin               | 1          | 535       | 1         |
| White                | 0             | Snowball                 | 1          | B5200     | 1         |
| * Backstitch is illu | istrated as a | straight line. Use two s | strands fo | r the Cat | Whiskers. |

#### FAT QUARTER SHOP EXCLUSIVE STITCH ALONG

|   |               |            |     |     |   |          |          |     |       |               |            |          |          |    |          |             |        |                    |               |          |          |          |     |        |     |     |     |     |     | +                                       |   |    | +       | +                 | +             |                      |               |            |             |              |               |               |               |                |            |               |            |            |         | Г              |                |          | Ţ        |
|---|---------------|------------|-----|-----|---|----------|----------|-----|-------|---------------|------------|----------|----------|----|----------|-------------|--------|--------------------|---------------|----------|----------|----------|-----|--------|-----|-----|-----|-----|-----|-----------------------------------------|---|----|---------|-------------------|---------------|----------------------|---------------|------------|-------------|--------------|---------------|---------------|---------------|----------------|------------|---------------|------------|------------|---------|----------------|----------------|----------|----------|
|   |               | T          |     |     | П |          |          |     | Τ     | T             |            |          |          |    |          |             |        |                    |               |          |          |          |     |        |     |     |     |     |     |                                         | + | +  | +       | +                 | Ŧ             | +                    | +             | +          | T           | T            |               |               |               |                |            |               |            |            |         |                |                |          | Î        |
|   |               |            |     |     |   |          |          |     |       |               |            |          |          |    |          |             |        |                    |               |          |          |          |     |        |     |     |     |     |     |                                         | + | +  | +       | +                 | +             | +                    | +             | +•         | +           | +            |               |               |               |                |            |               |            |            |         | $\square$      |                |          | 1        |
|   |               |            |     |     |   |          |          |     |       |               |            |          |          | +  |          |             |        |                    |               |          |          |          |     |        |     |     |     |     |     |                                         |   | +  | +       | +                 | +<br>+        | +                    | +             | +•         | + •         | +            | +             | +             |               |                |            |               |            |            |         |                |                |          | 1        |
|   |               |            |     | +   |   |          |          | +   | ╞     | +             |            | +        | +        | +  |          |             |        |                    |               |          |          |          |     | +      |     | 1   |     |     |     |                                         |   | +  | +       | ÷                 | ÷             | Ŧ                    | +             | + •        | ÷           | t            | +             | +             | Ŧ             |                |            | 1             | +          | 1          | +       | +              | 1              | 1        | 1        |
|   | -             |            |     | +   |   |          |          |     | -     | <b>-</b> -    | +          | ÷        | ÷        | ÷  |          |             |        |                    |               |          | +        |          | +   | -      |     | +   |     |     | -   |                                         |   | ÷  | ÷       | ÷                 | ÷             | ÷                    | +             | ÷.         | + ·<br>+ ·  | ÷            | ÷             | ÷             | ÷             | +              |            | +             | +          | -          | +       | +              | +              | -        | 1        |
|   | -             |            | +   | +   |   |          | -        |     |       |               | ÷.         | ÷        | +        | +  |          |             |        |                    |               | ┶        | +        |          |     | +      | 1   | - + |     |     |     |                                         | ┶ | +  | ÷       | ÷                 | ÷             | +                    | ÷             | +          | ÷.          | i            | ÷             | ÷             | +             | i              | +          | -             | +          | +          | +       | +              | +              | +        | -        |
|   | +             |            | +   | +   |   | +        | 1        | • 4 |       | -<br> -       | + ·<br>+ · | -        | +        | 1  |          | -           |        |                    |               |          | +        |          |     |        |     | - + |     |     | +   | ⊢                                       |   |    | ++      |                   | +<br>+        | +                    | +             | + •        | + ·         |              | ++            | ++            | +             |                | • +        | +             | +          | +-         | +       | +              | +              | $\vdash$ | -        |
|   | $\rightarrow$ |            | +   | -   |   | -        | T        |     |       |               |            | -        | <u>+</u> | +  |          | <u> </u>    |        |                    |               | T        |          |          |     | +      |     |     |     | -   | -   |                                         | T | T  | T       | T                 | T             | <b>T</b>             | <b>T</b>      | <b>T</b>   | -           | -            | +             | <b>T</b>      | Ŧ             | Ŧ              |            | -             | +          | +-         | ┢       | ┢              | +              | <u> </u> | _        |
|   | _             |            | +   |     |   | +        | +        |     |       | •             |            | <b>T</b> | +        | +  | +        |             |        |                    |               | +        |          | 0        |     |        |     |     |     | •   |     | ++                                      | + | +  | +       | +                 | +             | +                    | +             | + •<br>+ • | <u> </u>    | T            | +             | +             | +             | +              |            | • +           | ' <b> </b> | +          | +-      | ╞              | +              | #        | •        |
|   |               |            |     |     | + | +        | +        | • + |       |               | +          | +        | +        | +  | +        | +           |        |                    |               | +        | +        | 0        |     |        |     | ) ( | +   | • + | +   |                                         |   | +  | +       | +                 | +             | +                    | +             | + •        | <b>+</b>  · | +            | +             | +             | +             | +              |            | +             | • +        | <u>·</u>   | ╞       | ┶              | <u> </u>       | <u> </u> | _        |
|   |               |            | -   | t · | t | +        | +        | •   |       | •             | +          | +        | +        | +  | +        | +           | +      |                    |               | +        | +        | +        | • • | •      | • + | - + | •   | • + | +   | +                                       | + | +  | +       | +                 | +             | +                    | +             |            | + ·         | t            |               |               |               | $\vdash$       | +          | +             | • +        |            | $\perp$ | $\perp$        | Ŧ              | Ŧ        | ł        |
|   |               | •          |     | + • | ł | +        | +        | • + |       | -<br> -<br> - | + ·<br>+ · | +        | ++       | ++ | +        | +<br>+<br>+ | +<br>+ | ++++++             | ++            | +        |          | • +      | • + | • +    | • + | ► + | • + | • + | • + | +++++++++++++++++++++++++++++++++++++++ | + | ++ | +       | Ŧ                 | +<br>+<br>+   |                      |               | +          |             |              |               |               |               |                |            |               | +          | ·          |         |                |                |          |          |
|   |               | •          | + - | t · | ł | <u>+</u> | <b>+</b> | • + | -   - | ŀ             | +          | +        | +        | +  | <b>+</b> | +           | +      | +                  | +             | +        | +        | +        | • + | • +    |     | - + | • + | • + | +   | +                                       | + | +  | Ŧ       | +                 | Ŧ             |                      | +             |            |             |              |               |               |               |                |            |               |            |            |         |                |                | #        | ;        |
|   |               | + ·        | + - | t   | t | Ŧ        | +        | • + | - -   | <b>-</b> -    | +          | +        | +        | +  | +        | +           | +      | +                  | +             | +        | +        | +        | • • |        |     | •   | +   | • + | +   |                                         | + | +  |         | +                 |               |                      | +             |            |             |              |               |               |               |                |            |               |            |            |         |                |                |          |          |
|   | •             | +          | + - | + - | ł | +        | +        | • + | - -   | <b>-</b>  -   | +          | +        | Ŧ        | ++ | +        | +           | +      | +                  | +             | +        | +        | •        | •   | •      | •   |     |     | +   | +   | +                                       | + | +  | Ŧ       | +                 | +             | +                    | +             |            |             |              |               |               |               |                |            |               |            |            |         |                |                |          |          |
|   | •             | + •        | + - | t · | t | +        | +        | • + |       | <b>-</b>      | +          | +        | +        | +  | +        | +           | +      | +                  | +             | +        | •        |          |     | •      | •   |     | •   | •   | +   | +                                       | + | +  | +       | +                 |               |                      |               |            |             |              |               |               |               |                |            |               |            |            |         |                |                |          | 1        |
|   | +             | + •        | + - | + • | ╋ |          |          |     |       | •             | +          | +        | t        | +  | Ŧ        | +           | +      | +                  | +             | +        | •        |          | •   | •      |     |     | • • | •   | +   |                                         | + | +  |         |                   |               |                      |               |            |             |              |               |               |               |                |            | 1             | 1          | 1          | 1       | $\top$         |                |          | 1        |
|   | +             | ÷          | ÷ - | +   | - |          |          | +   | ╞     | +             |            | ÷        |          | +  | Ŧ        | +<br>+      | Ŧ      | ++                 | ÷             | +<br>+   | •        |          | •   | •      |     |     |     |     |     | +                                       |   |    |         |                   |               |                      |               | +          | 1           |              |               |               |               | $\square$      |            | 1             | +          | 1          | +       | +              | 1              | 1        | 1        |
|   | ÷             | ÷.         | ÷   | •   |   |          |          | -   | -     | +             |            | ·        | ÷        | ÷  | ÷        | ÷           | ÷      | ÷                  | ÷             | ÷        | • •      | •        | •   |        |     |     |     |     | +   | ÷                                       | ÷ | ÷  |         |                   |               |                      |               | +          | +           |              |               |               |               | $\vdash$       | -          | +             | +          | -          | +       | +              | +              | +        | 1        |
|   | +             | ÷          | •   | +   |   |          |          | +   | ┼     | +             |            |          | •        | +  | •        | -           | •      | +                  | ÷             | ÷        | +        | -        | •   |        |     |     |     | -   | +   | ÷                                       | + |    |         |                   |               |                      |               | +          | +           |              |               |               |               | -              | +          | +             | +          | +          | +       | +              | +              | +        | -        |
|   | ÷             | •          | +   | +   |   |          |          | +   | ╈     | +             |            |          |          | •  |          |             |        |                    |               | ÷        | i i      | i        |     | • +    |     |     |     | • + |     | <b> </b> ∙                              |   | ÷  |         |                   |               |                      |               | +          | +           |              |               |               |               | ⊢              | +          | -             | +          | -          | -       | 17             | ÷              | 1        | -        |
|   | -             |            | +   | +   |   |          |          | +   | ┼     | +             |            | _        |          | -  |          | -           |        |                    | •             | +        | +        |          | -   | i      |     |     |     |     | -   | -                                       | - | +  |         |                   |               |                      |               | +          | +           | -            | -             |               | -             | -              |            | $\dot{\star}$ | ÷          | ÷          |         | ÷              | - <del>^</del> | <b>h</b> | ;        |
|   | +             | -          | +   | +   |   |          | -        | +   | ┼     | +             | -          | _        |          | -  |          | -           |        |                    |               | +        |          | -        | +   | T      |     | ┝╺╋ |     |     | +   | ┢                                       | - | T  |         |                   |               |                      | _             | +          | -           | <u> </u>     | -             | *             | $\overline{}$ | *              |            | • ★           | _          |            | ÷.      | - <del>-</del> | +++            | ÷        | -        |
|   | $\rightarrow$ | _          | +   | +   |   |          | -        | -   | +     | +             | _          | _        |          | -  |          | <u> </u>    |        |                    |               | T        | -        | -        | +   | +      | ┓   | +   | -   | -   | -   | ⊢                                       | - | -  |         |                   |               |                      |               |            |             | ×            | <u></u>       | <u>×</u>      | ×             | L <del>.</del> | ×          | <b>—</b>      | <b>X</b>   | - <u>-</u> | +#      | 12             | <u>+</u>       | <u> </u> | 1        |
|   |               |            |     | _   |   |          |          | _   | _     | _             |            |          |          |    |          |             |        |                    |               | <u> </u> | -        | _        | _   | _      | _   | T   | •   |     | -   | -                                       |   |    |         |                   |               |                      |               | × 1        |             | ×            | #             | #             | #             | #              | ++         | ×             | X          | #          |         | ·   #          | · ++           | #        |          |
|   | _             |            |     |     |   |          |          | _   | _     | _             | _          |          |          |    |          |             |        |                    |               | _        | _        | _        | _   | _      | _   |     | _   |     | _   |                                         |   |    |         |                   |               |                      | *             | *          | H I         | Ħ            | Ŧ             | Ŧ             | Ŧ             | Ħ              |            | #             | *          | #          | H       | 1              | · #            | Ħ        | -        |
|   |               |            |     | -   | Ħ |          |          |     |       |               |            |          |          |    |          |             |        |                    |               |          |          |          |     |        |     |     |     |     |     |                                         |   |    |         |                   | *             | *                    | *             | Ŧ          | Ŧ           | Ħ            | Ŧ             | Ŧ             | Ŧ             | Ħ              | Ŧ          | Ħ             | *          | *          | Ħ       | Ŧ              | H<br>H<br>H    | Ħ        | ł        |
|   |               |            | #   |     | Ħ |          | #        |     |       |               |            |          |          |    |          |             |        |                    |               |          |          |          |     |        |     |     |     |     |     |                                         |   |    |         | ★                 | ★             | #                    | #             | #1         | #:          | Ħ            | #             | #             | #             | Ħ              | #          | #             | : ★        | · ★        | * ★     | : ★            | · #            | Ŧ        | ļ        |
|   |               |            | 1   | #1  | # | #        |          |     |       |               |            |          |          |    |          |             |        |                    |               |          |          |          |     |        |     |     |     |     |     |                                         |   | *  | *       | $\star$           | ★             | #                    | #             | #1         | #           | #            | #             | #             | #             | #              | #          | : ★           | · ★        | · ★        | · ★     | : ★            | · ★            | *        | -        |
|   |               | #:         | #1  | #   | # | #        | #        | : # | ŧ     |               |            |          |          |    |          |             |        |                    |               |          |          |          |     |        |     |     |     |     |     |                                         | * | *  | $\star$ | $\star$           | #             | #                    | #             | #          | #           | #            | #             | #             | #             | #              | : <b>★</b> | *             | · ★        | +#         | : #     | ; ★            | · ★            | *        |          |
|   |               |            | 1   | # # | Ħ | #        |          |     |       |               |            |          |          |    |          |             |        |                    |               |          |          |          |     |        |     |     |     |     |     | *                                       | * | *  | $\star$ | $\star$           | #             | #                    | #             | #          | # :         | #            | #             | #             | $\star$       | *              | *          | #             | : #        | : #        | : #     | ; #            | ⊧ ★            | +        |          |
|   |               |            | Ħ   |     | # |          | #        | :   | Τ     |               |            |          |          |    |          |             |        |                    |               |          |          |          |     |        |     |     |     |     | *   | *                                       | * | *  | $\star$ | $\star$           | $\star$       | #                    | #             | #          | #:          | #            | $\star$       | $\star$       | $\star$       | $\star$        | #          | #             | : #        | : #        | +       | • +            | • +            |          |          |
|   |               |            |     | 1   | Ħ |          |          |     |       |               |            |          |          |    |          |             |        |                    |               |          |          |          | +   | • +    | • + | - + | • + | • + | *   | *                                       | * | *  | $\star$ | $\star$           | ★             | $\star$              | $\star$       | *:         | <b>★</b>    | ★            | $\star$       | +             | $\star$       | *              | #          | #             | : #        | : #        | : #     | ÷ ★            | +              | +        | •        |
|   |               |            |     |     |   |          |          |     |       |               |            |          |          |    |          |             |        |                    |               |          |          |          |     |        | +   |     | • ★ |     | *   |                                         | * | *  | $\star$ | ★                 | ★             | ★                    | ★             | *          | ★ ·         | ★            | +             | +             | ★             | *              | *          | #             | : #        | : #        | : ★     | *              | +              | +        | ,        |
|   |               |            |     | +   |   |          |          | 1   | ╈     | 1             |            |          |          |    |          |             |        |                    |               |          |          |          |     | $\top$ | +   | - + | • ★ |     | +   | +                                       | + |    | +       | +                 | ★             | *                    | $\star$       | *          | <b>*</b> ·  | ★            | +             | +             | ★             | *              | *          | *             | *          | •          | *       | *              | +              | +        |          |
|   | -             |            | +   | +   |   |          |          | +   | ╈     | +             |            |          |          |    |          |             |        |                    |               |          | $\vdash$ | +        | +   | +      | 4   |     | • ★ |     |     | *                                       | + | ÷  | *       | *                 | *             | *                    | *             |            |             | +            | +             | +             | +             |                | *          | *             |            | •          | *       | _              | +              |          | ,        |
|   | -             |            | +   | +   |   |          |          |     | ╧     | +             |            |          |          |    |          |             |        |                    |               |          | +        | +        | +   | +      | +   |     |     |     |     |                                         | + | ÷  | *       | *                 | *             | *                    |               |            | <b>★</b> •  | ÷            | ÷             | ÷             | +             | *              | *          | *             |            |            | *       |                | +              |          | ,        |
|   | +             |            | +   | +   |   |          |          | -   |       | +             |            | _        |          |    |          | -           |        |                    |               | -        | +        | -        | +   | +      | 4   |     |     | -   | _   | -                                       | + |    | *       | ×                 | $\star$       | $\hat{\bullet}$      | _             | _          | ÷.          | ÷            | ÷             | +             | +             |                |            | *             | -          | -          |         | _              |                | • +      |          |
|   | -             |            | -   | +   |   |          |          | +   | +     | +             |            | _        |          |    |          |             |        |                    |               | -        | -        | -        | -   | -      | +   |     | • ★ | _   |     | 1                                       | + | +  | *       | ×                 | ×             | Î                    | ¥             |            | +           | +            | ÷             | +             | +             |                |            | ÷             | <u>f</u>   | <u> </u>   | *       | _              | +              |          | -        |
|   | +             |            | +   | +   |   |          | -        | -   | +     | +             | -          | _        |          | #  |          | -           |        |                    |               | -        | +        | +        | *   | 1      | +   | - 4 |     | -   |     |                                         |   | +  |         | $\frac{2}{\star}$ | $\hat{\star}$ | $\hat{\star}$        |               | <b>^</b> • | +           |              | $\hat{\star}$ | +             | +             | ÷              |            | *             |            | · 🗼        | -       |                | +              | +        | -        |
|   | +             | +          | +   | +   |   |          | -        | +   | +     | +             | _          | ++       |          | #  | -        | ++          | -      | $\left  - \right $ |               | -        | -        | +        |     |        | +   |     |     |     |     |                                         | + |    | ×<br>★  | ×<br>★            | ×<br>★        | ×<br>★               |               | <u>-</u>   | +           |              | ×<br>★        | <u>⊤</u>      | +             | +              |            | ×             | _          |            | _       |                | +              | • +      |          |
|   | -             | +          | +   | +   |   |          |          | +   | +     | +             | •          | ++       | ++       | ++ | ++       | ++          |        |                    |               |          | -        |          |     | _      |     |     |     |     |     |                                         |   |    | -       |                   |               | -                    |               | * •        |             | <b>×</b>     |               |               |               | F              |            | ×             |            |            |         | -              | <b>T</b>       |          | 1        |
|   | +             | +          | +   | +   |   |          | -        | +   | -     |               |            |          | ++       | ++ | ++       | ++          |        |                    |               |          | -        | <b>X</b> | *   |        | +   | - + | • + | • + | +   |                                         | + | +  | *       | *                 | *             | *                    | *             | + •<br>+ • | +           | <b>×</b>     | <b>X</b>      | <b>X</b>      | +             | +              | × ×        | HT.           | ╞          | +          | *       | _              |                |          | 1        |
|   | _             | +          | +   | -   |   |          |          | -   | +     | -             | #          | #        | #        | Ħ  | Ħ        | Ħ           | Ħ      |                    |               | <u> </u> | -        | *        |     |        | +   | - + |     |     | • ★ |                                         | + | +  | *       | *                 | *             | *                    | *             | -          |             | T            | +             | +             | +             | +              | *          | *             |            | _          | _       |                | +              | •        | 1        |
|   | _             | -          | +   |     |   |          |          | -   | +     |               |            |          | #        | #  | Ŧ        |             |        |                    |               |          |          | *        |     |        | +   |     | • ★ | *   | *   | *                                       | + | +  | *       | *                 |               | *                    | *             | +          | <b>*</b>    | *            |               | *             | +             | +              | • ★        |               |            |            |         |                | +              | +        | ,        |
|   |               |            |     |     |   |          |          |     |       |               |            | #        |          | #  |          | #           |        |                    |               |          | *        |          | -   | _      |     |     |     | _   | *   | 1 .                                     |   | +  |         |                   |               | *                    |               | +          | -           | -            |               |               |               | +              |            |               |            |            |         |                |                | +        |          |
|   |               |            |     |     |   |          |          |     |       |               |            |          |          | #  |          |             |        |                    |               |          | *        | _        | _   | _      | 4   |     | • ★ | *   |     | *                                       |   | +  |         | *                 | *             | *                    |               |            |             |              | *             | *             | +             |                | • ★        |               | -          |            |         | _              | +              | +        | <u>'</u> |
|   |               |            |     |     |   |          |          |     |       |               |            |          |          |    |          |             |        |                    |               |          | *        | -        |     |        |     |     | • ★ | *   | *   | *                                       | + |    | *       | ★                 | ★             | *                    | *             | +          | <b>*</b>    |              | $\star$       | ★             | ★             | Ŧ              |            |               |            |            |         | _              | +              |          |          |
|   |               |            |     |     |   |          |          |     |       |               |            |          |          |    |          |             |        |                    |               | ★        | *        | -        | *   | _      | +   |     | - ★ | *   | *   | *                                       | + | +  | $\star$ | $\star$           | ★             | +                    |               |            | + ·         |              | $\star$       | $\star$       | ★             | +              |            |               | *          | -          | *       |                | +              |          | ,        |
| [ |               |            |     |     |   |          |          |     |       |               |            |          |          |    |          |             |        |                    |               | ★        |          | *        | *   | *      | +   |     | •   | *   | +   | +                                       | + | Ŧ  | +       | +                 | ★             | $\star$              | ★             | $\star$    | <b>★</b>    | ★            | ★             | ★             | ★             | +              | +          | *             | *          |            | +       | • +            | • +            | +        | ,        |
|   |               |            |     |     |   |          |          |     |       |               |            |          |          |    |          |             |        |                    |               | ★        | *        | *        | *   | *      | +   | - + | • ★ |     | *   | ★                                       | * | *  | $\star$ | ★                 | ★             | $\star$              | ★             | *          | ★           | ★            | $\star$       | +             | Ŧ             |                | +          | +             | • +        | • ★        | *       |                | *              | *        | •        |
|   |               |            |     |     |   |          |          | 1   |       |               |            |          |          |    |          |             |        |                    |               | ★        |          | *        | +   | - +    | • + | - + | - + |     | *   | *                                       | * | *  | *       | ★                 | ★             | ★                    | ★             | *          | <b>*</b>    | ★            | *             | *             | ★             | *              | *          | *             |            |            | *       | *              | *              | *        |          |
|   |               | 1          |     |     | Ì |          | İ        | 1   | Ť     |               |            |          |          | 1  |          |             |        |                    | *             | *        | *        | *        | *   |        |     | * 🖈 | *   | *   | -   | *                                       | * | *  | *       | *                 | ×             | *                    | *             | *          | *           | ★            | *             | *             | *             | *              | *          | *             | *          | *          | *       | *              | *              | +        | ,        |
|   | +             | $\uparrow$ | -   | ┢╵╸ | + | +        | +        | . 4 |       | ┝             | $\neg$     |          |          |    |          |             |        |                    | *             | *        | *        | -        | •   |        |     | - + |     |     |     | *                                       | * | *  | *       | *                 | *             | *                    | $\star$       |            |             | *            | *             | *             | *             | *              | +          | *             | -          | -          | *       | _              | *              | +        |          |
|   |               | +          | +   | -   | - | ÷        | ÷        |     | ť     | +             | +          |          |          | 1  |          |             |        |                    | *             | ×        | *        |          |     |        |     | _   | -   | •   |     | $\star$                                 | + | *  | *       | *                 | $\star$       | *                    | $\dot{\star}$ | <u> </u>   |             | ×            | *             | $\hat{\star}$ | *             | *              | *          |               |            | 100        | *       | -              | +              | +        |          |
|   | +             | +          | +   | +   |   | ÷        | i        |     | +     | +             | +          | +        | ÷        | +  | +        | +           |        | $\vdash$           | $\frac{1}{4}$ | ÷        | 4        | 1        | -   |        |     |     |     | -   | 4   | <b>÷</b>                                | ÷ | ÷  | ÷       | ÷                 | ÷             | $\overline{\bullet}$ | ÷             | ÷.         |             | $\mathbf{I}$ | <del>*</del>  | +             | $\mathbf{+}$  | ÷              | +          | -             |            |            |         | _              |                | +        | ,        |
|   |               |            | 1   | - I |   |          | +        | 1   |       | - I           |            |          |          |    |          |             |        |                    |               |          |          |          |     |        |     |     |     |     |     |                                         |   |    | 1 m     | 1.73              | - CN -        | P 3                  |               |            |             |              |               |               |               |                |            |               |            |            |         |                |                |          |          |