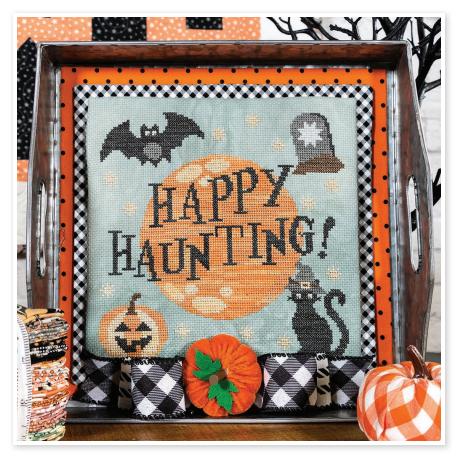

## ANSTER HAUNTED HALL WEEN FAT QUARTER SHOP EXCLUSIVE STITCH ALONG

#### **Model Finishing**

Model was stitched using Classic Colorworks thread.

Priscilla Blain of The Real Housewives of Cross Stitch (Priscillas2000.blogspot.com) finished it using the Chelsea's Checks fabric (SKU# 9700-9), Priscilla's Polkas fabric (SKU# 1028-39), Stitching with the Housewives Black 1 ½" Buffalo Plaid Wired Ribbon and Stitching with the Housewives Black 1 ½" Dashed Stripe Wired Ribbon on the Square Galvanized Metal Tray Set (SKU# 1499714) from Hobby Lobby.

### Additional Supplies Available

- Haunted Halloween Classic
   Colorworks Thread Pack
- Fright Night FlossBitties Floss
   Drops
- Pumpkin Enamel Needle Minder
- Ghostly Enamel Keychain Charm
- Pumpkin Mad for Plaid Project Bag