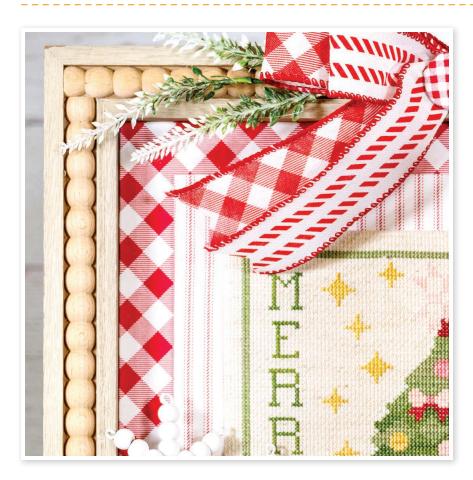

## Model Finishing

Model was stitched using Classic Colorworks thread.

Finished using Priscilla's Pretty Plaids fabric (SKU# 9300-8), Stitching Housewives Stripes fabric (SKU# 9827-8), Stitching with the Housewives Red 1 1/2" Buffalo Plaid Wired Ribbon and Stitching with the Housewives Red 1 ½" Dashed Stripe Wired Ribbon on the Brown & White Beaded Edge Wood Wall Decor (SKU# 2095610) from Hobby Lobby.